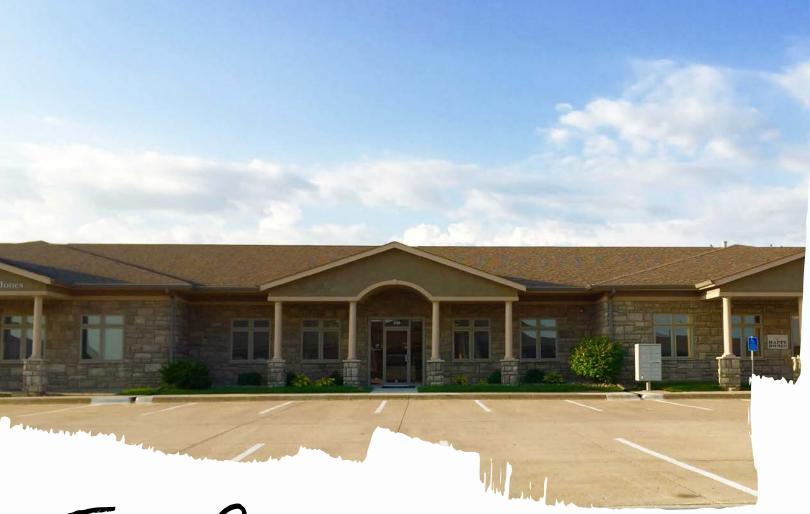

### 5,000 SF available for sale in Northpointe Professional Park

- Sale Price: \$515,000
- Northpointe Professional Park is located on the north side of Ankeny, IA.
- Suites 213 and 215 have been expertly designed and include a total of 2,500 SF of finished basement space. The basement also includes a shower and sauna.
- The building offers ample surface parking.
- Nearby amenities include Fareway, Kum & Go, Dunkin Donuts, Hy-Vee, Panera, Aspen Athletic and Casey's.

## 2575 North Ankeny Blvd, Ankeny, IA