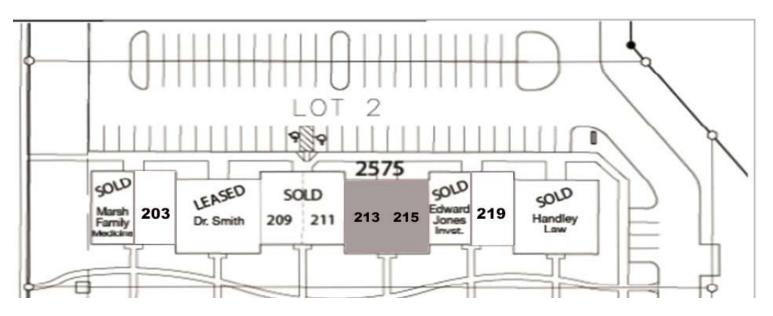

or sale in Northpointe Professional Park

- Sale Price: \$515,000
- Northpointe Professional Park is located on the north side of Ankeny, IA.
- Suites 213 and 215 have been expertly designed and include a total of 2,500 SF of finished basement space. The basement also includes a shower and sauna.
- The building offers ample surface parking.
- Nearby amenities include Fareway, Kum & Go, Dunkin Donuts, Hy-Vee, Panera, Aspen Athletic and Casey's.

## 2575 North Ankeny Blvd, Ankeny, IA

### Marcus R. Pitts, CCIM, SIOR

Executive Vice President Jones Lang LaSalle Brokerage, Inc. +1 515 556 4727 marcus.pitts@am.jll.com

### Jeremy Spillman

Vice President Jones Lang LaSalle Brokerage, Inc. +1 515 207 0761 jeremy.spillman@am.jll.com

#### jll.com/des-moines

# **Floor Plan**

Suites 213 and 215



# **Interior Photos**





| 2016 Demographics | <u>1 Mile</u> | <u>3 Miles</u> | <u>5 Miles</u> |
|-------------------|---------------|----------------|----------------|
| Population        | 9,714         | 39,619         | 61,075         |
| Households        | 3,459         | 15,339         | 22,993         |
| Average HH Income | \$112,198     | \$93,737       | \$95,851       |
| Median Age        | 33.1          | 33.9           | 33.8           |

### **Traffic Counts**

| North Ankeny Blvd (2014)         | 14,400 VPD |
|----------------------------------|------------|
| NE 18th Street (2015)            | 10,510 VPD |
| NE 36th Street (2015)            | 8,910 VPD  |
| SE 1 <sup>ST</sup> Street (2015) | 19,601 VPD |

.8



The information contained herein has been given to us by