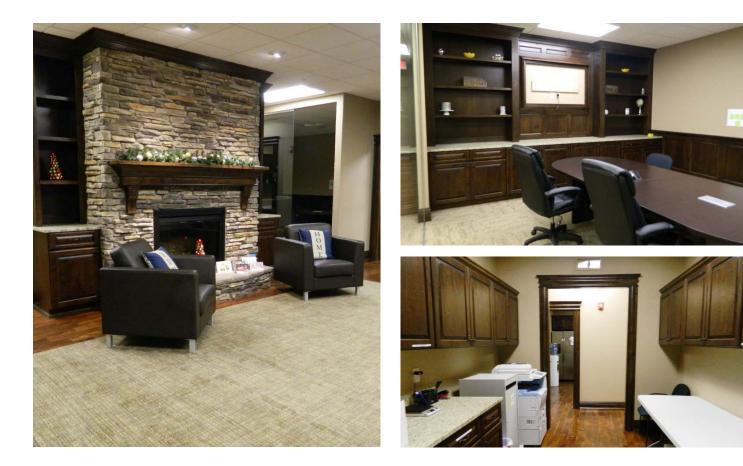

# **Interior Photos**

| 2016 Demographics | <u>1 Mile</u> | <u>3 Miles</u> | <u>5 Miles</u> |
|-------------------|---------------|----------------|----------------|
| Population        | 9,714         | 39,619         | 61,075         |
| Households        | 3,459         | 15,339         | 22,993         |
| Average HH Income | \$112,198     | \$93,737       | \$95,851       |
| Median Age        | 33.1          | 33.9           | 33.8           |