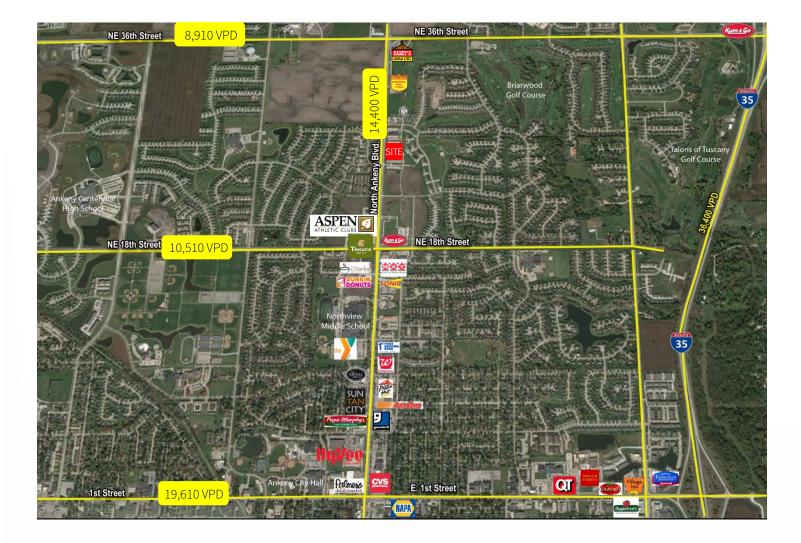

### **Traffic Counts**

| North Ankeny Blvd (2014)         | 14,400 VPD |
|----------------------------------|------------|
| NE 18th Street (2015)            | 10,510 VPD |
| NE 36th Street (2015)            | 8,910 VPD  |
| SE 1 <sup>ST</sup> Street (2015) | 19,601 VPD |