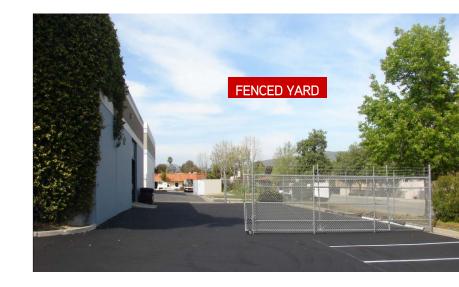

## **Building Features:**

- > Approximately 6,600 SF
- > Approximately 30% Showroom / Office
- > Two Restrooms
- > Two (2) 10×14 Grade Level Doors
- > Automotive Uses Approved
- > 18' Clear Height
- > Warehouse Lighting
- > Large Fenced yard/ Secured Parking Area
- > Drive Around Truck Access
- > Lease Rate: \$0.73/ SF Gross

## 1562 Cherokee Street, > Floor Plan

- > 2 grade level doors for improved of inventory flow
- > Large fenced yard / secured parking with drive through access

PETER MERZ 760 930 7921 CARLSBAD, CA peter.merz@colliers.com Lic# 01269042 DANIEL KNOKE 760 930 7938 CARLSBAD, CA daniel.knoke@colliers.com Lic# 01215373