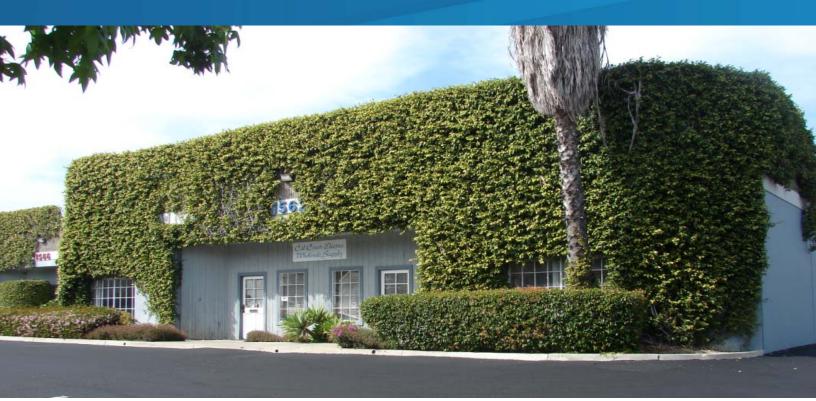

## FOR LEASE > AUTOMOTIVE / INDUSTRIAL SPACE 6,600 SF Industrial Space

Colliers International

1562 CHEROKEE STREET, SAN MARCOS, CA

## **Building Features:**

- > Approximately 6,600 SF
- > Approximately 30% Showroom / Office
- > Two Restrooms
- > Two (2) 10×14 Grade Level Doors
- > Automotive Uses Approved
- > 18' Clear Height
- > Warehouse Lighting
- > Large Fenced yard/ Secured Parking Area
- > Drive Around Truck Access
- > Lease Rate: \$0.73/ SF Gross