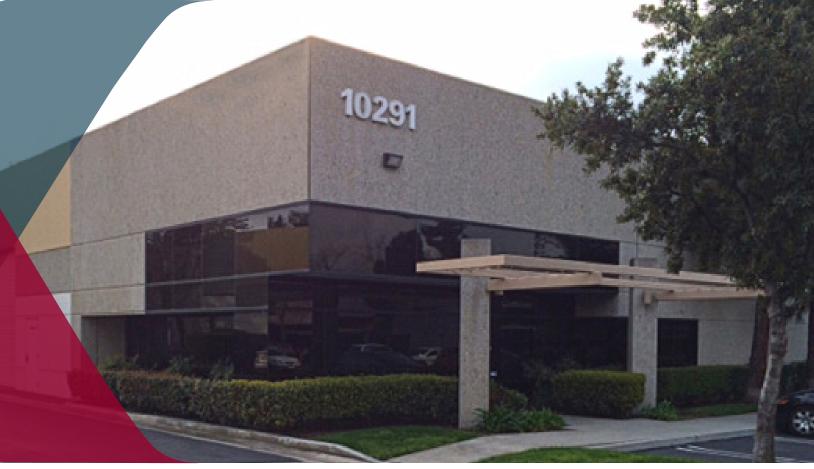

## **AVAILABLE FOR LEASE**

10291 Trademark St., Unit A Rancho Cucamonga, CA. 91730

### **PROPERTY FEATURES**

- ±5,648 SF Unit Available
- ±2,000 SF of Office Space
- Fire Sprinklered
- Two (2) Ground Level Loading Doors
- 400 Amps, 120/208 Volt Power
- Controlling C.C. and R's
- Convenient Access to the I-10 & I-15 **Freeways**