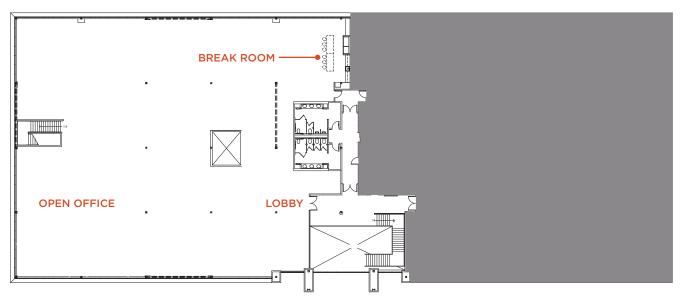

# FLOOR PLAN

## 945 STEWART DRIVE

SECOND FLOOR | SUITE 200: ±16,906 SF MARKET READY FLOOR PLAN - AVAILABLE NOW

Break Room

Open Ceiling