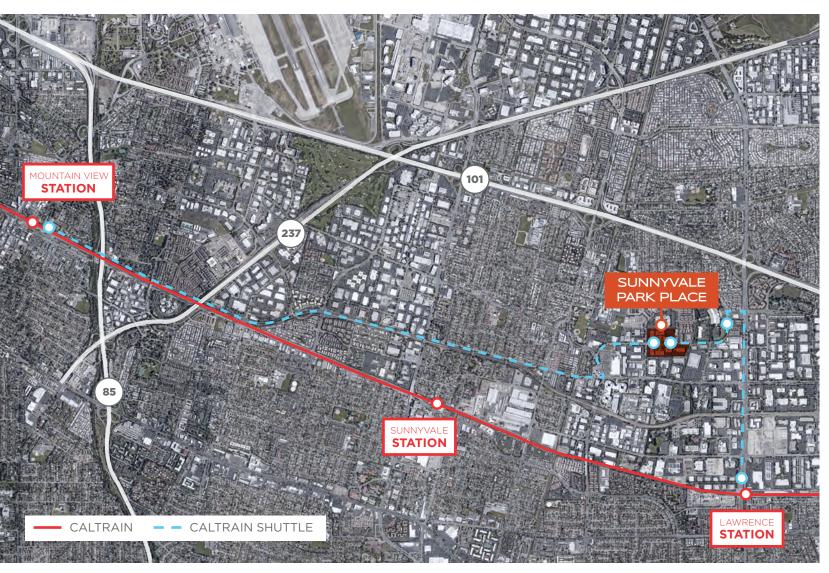

# TRANSPORTATION MAP

CALTRAIN SHUTTLE STOP IN FRONT OF 920 & 960 STEWART DRIVE

9 MINUTE BIKE RIDE FROM LAWRENCE STATION TO SUNNYVALE PARK PLACE

> 12 MINUTE BIKE RIDE FROM SUNNYVALE STATION TO SUNNYVALE PARK PLACE

15 MINUTES TO MOUNTAIN VIEW STATION VIA THE DUANE AVENUE SHUTTLE