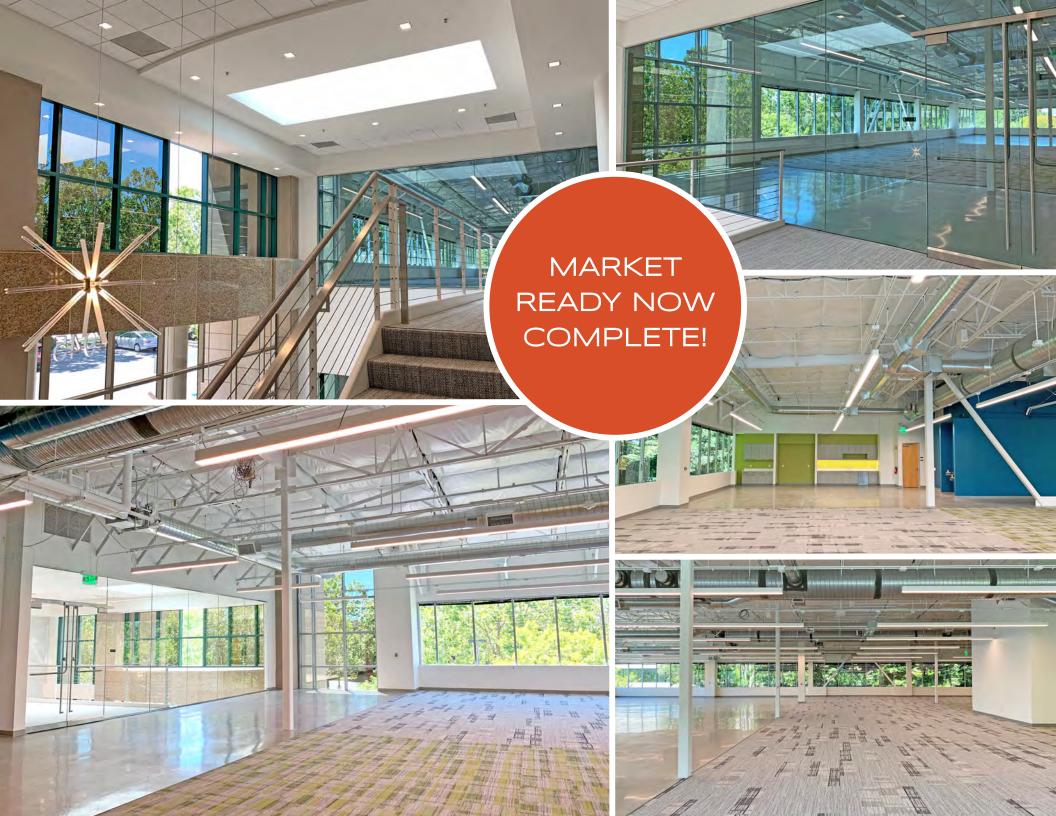

# 945 STEWART, SUITE 200 ±16,906 SF

- Market Ready Work Complete!
- Steel Frame Construction with Excellent Glass-Line
- Monument and Building Signage
- ±3.55/1,000 Parking
- Immediate Access to Highway 101, Central
  & Lawrence Expressways
- Caltrain Shuttle Stop in Front of 920 & 960
  Stewart Drive
- 10 Minutes to Lawrence Caltrain Station via the Duane Avenue Shuttle
- 18 Minutes to Mountain View Caltrain
  Station via the Duane Avenue Shuttle

## 945 STEWART DRIVE

SECOND FLOOR | SUITE 200: ±16,906 SF MARKET READY FLOOR PLAN - AVAILABLE NOW

Break Room

Open Ceiling