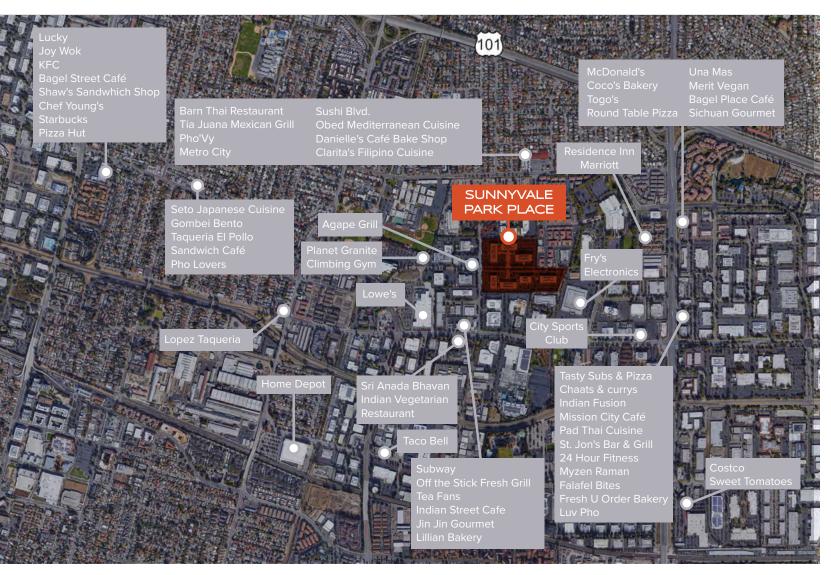

MAN | +1 408 615 3414 | alan.guterman@cushwake.com | LIC #00884495 | STEVE HORTON | +1 408 615 3412 | steve.horton@cushwake.com | LIC #01127340



### **HIGHLIGHTS**

# 945 STEWART, SUITE 200 ±16,906 SF

- Market Ready Work Complete!
- Steel Frame Construction with Excellent Glass-Line
- Monument and Building Signage
- ±3.55/1,000 Parking
- Immediate Access to Highway 101, Central
  & Lawrence Expressways
- Caltrain Shuttle Stop in Front of 920 & 960
  Stewart Drive
- 10 Minutes to Lawrence Caltrain Station via the Duane Avenue Shuttle
- 18 Minutes to Mountain View Caltrain
  Station via the Duane Avenue Shuttle









# FLOOR PLAN

## 945 STEWART DRIVE

SECOND FLOOR | SUITE 200: ±16,906 SF MARKET READY FLOOR PLAN - AVAILABLE NOW

Break Room

Open Ceiling









# **AMENITIES MAP**











# TRANSPORTATION MAP









CALTRAIN SHUTTLE STOP IN FRONT OF 920 & 960 STEWART DRIVE

9 MINUTE BIKE RIDE FROM LAWRENCE STATION TO SUNNYVALE PARK PLACE

> 12 MINUTE BIKE RIDE FROM SUNNYVALE STATION TO SUNNYVALE PARK PLACE

15 MINUTES TO MOUNTAIN VIEW STATION VIA THE DUANE AVENUE SHUTTLE



### CONTACT

NICK LAZZARINI | +1 408 615 3410 | nick.lazzarini@cushwake.com | LIC #01788935 | KELLY YODER | +1 408 615 3427 | kelly.yoder@cushwake.com | LIC #01821117 | ALAN GUTERMAN | +1 408 615 3414 | alan.guterman@cushwake.com | LIC #00884495 | STEVE HORTON | +1 408 615 3412 | steve.horton@cushwake.com | LIC #01127340