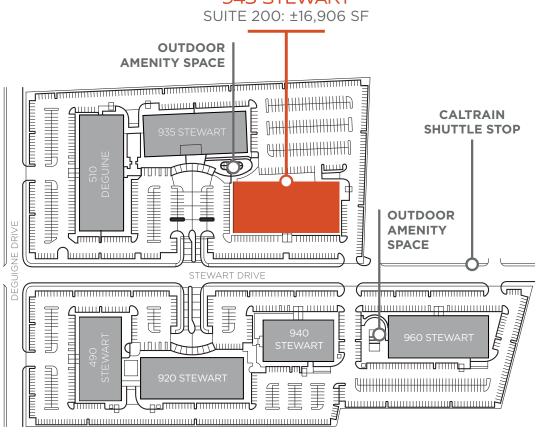

# **AMENITIES MAP**

# TRANSPORTATION MAP

CALTRAIN SHUTTLE STOP IN FRONT OF 920 & 960 STEWART DRIVE

9 MINUTE BIKE RIDE FROM LAWRENCE STATION TO SUNNYVALE PARK PLACE

> 12 MINUTE BIKE RIDE FROM SUNNYVALE STATION TO SUNNYVALE PARK PLACE