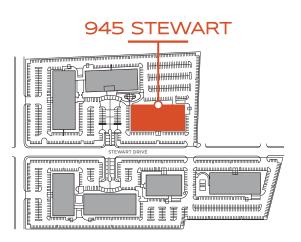

# 945 STEWART, SUITE 200 ±16,906 SF

- Market Ready Work Complete!
- Steel Frame Construction with Excellent Glass-Line
- Monument and Building Signage
- ±3.55/1,000 Parking
- Immediate Access to Highway 101, Central
  & Lawrence Expressways
- Caltrain Shuttle Stop in Front of 920 & 960
  Stewart Drive
- 10 Minutes to Lawrence Caltrain Station via the Duane Avenue Shuttle
- 18 Minutes to Mountain View Caltrain
  Station via the Duane Avenue Shuttle