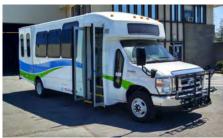

# TRANSPORTATION MAP

CALTRAIN SHUTTLE STOP IN FRONT OF 920 & 960 STEWART DRIVE

9 MINUTE BIKE RIDE FROM LAWRENCE STATION TO SUNNYVALE PARK PLACE

> 12 MINUTE BIKE RIDE FROM SUNNYVALE STATION TO SUNNYVALE PARK PLACE