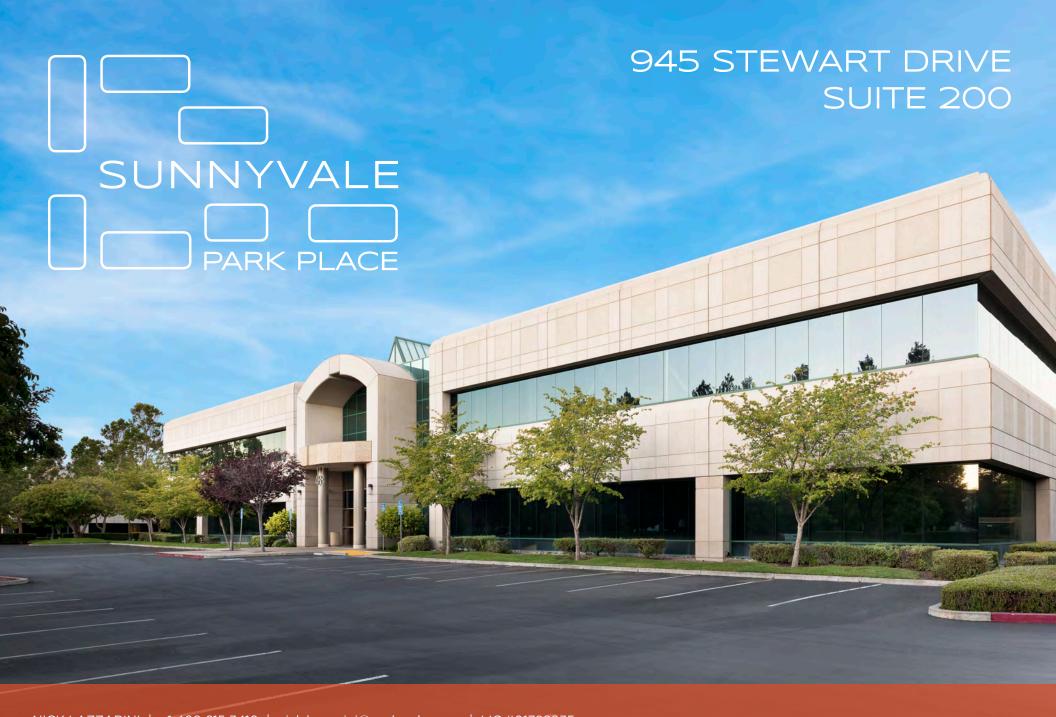

# 945 STEWART, SUITE 200 ±16,906 SF

- Market Ready Work Complete!
- Steel Frame Construction with Excellent Glass-Line
- Monument and Building Signage
- ±3.55/1,000 Parking
- Immediate Access to Highway 101, Central
  & Lawrence Expressways
- Caltrain Shuttle Stop in Front of 920 & 960
  Stewart Drive
- 10 Minutes to Lawrence Caltrain Station via the Duane Avenue Shuttle
- 18 Minutes to Mountain View Caltrain
  Station via the Duane Avenue Shuttle