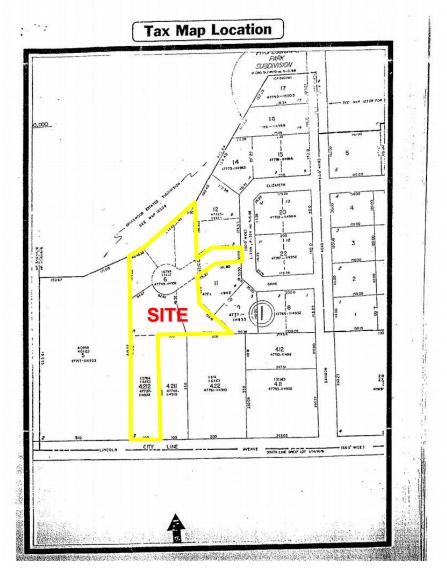

water / sewer
- Ideal for: contractor, showroom, plumbing, manufacturing, service business, wholesale

## **INDUSTRIAL / WAREHOUSE OPPORTUNITY**



| DEMOGRAPHICS             | 1 MILE   | 3 MILES  | 5 MILES  |
|--------------------------|----------|----------|----------|
| Population               | 7,222    | 34,572   | 44,147   |
| Average Household Income | \$83,621 | \$67,654 | \$72,206 |

For more information, contact:

ROBERT H. COWING, III **Associate Real Estate Broker** 716.852.7500 ext 103 rcowing@pyramidbrokerage.com

**RICHARD J. SCHECHTER Associate Real Estate Broker** 716.852.7500 ext 102 rschechter@pyramidbrokerage.com

14 Lafayette Square, Suite 1900 Buffalo, New York 14203 phone: +1 716 852-7500

pyramidbrokerage.com

## for sale 1051 Lincoln Avenue

Lockport, New York





Location Map Tax Map