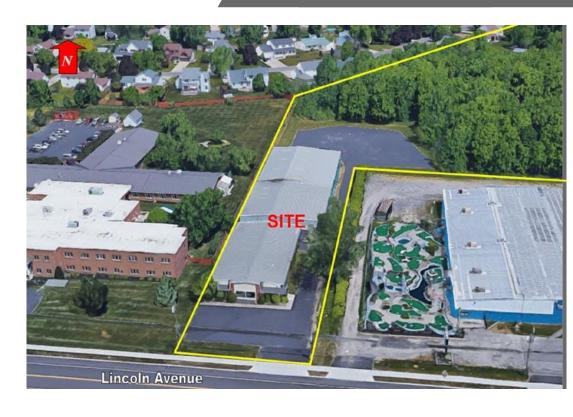

## for sale 1051 Lincoln Avenue

Lockport, New York

Location Map Tax Map

## **Property Highlights**

- Industrial / Warehouse opportunity
- Excellent City of Lockport location
- 42 + car parking lot on-site
- 1.4 + Acres plus additional 1.09 + Acre lot in rear
- 3,400 + Sq. Ft. finished office / showroom
- 8,900 + Sq. Ft. mezzanine
- 400 Amp Power