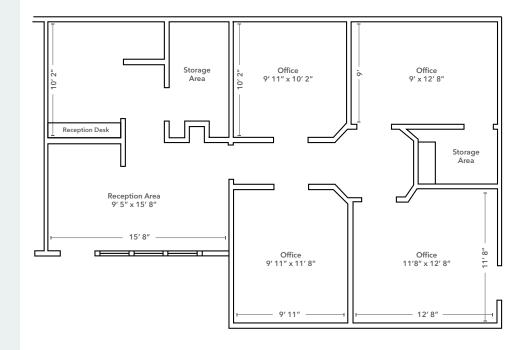

# Arlington-Plumb Plaza

1885 ARLINGTON AVE, RENO, NV 89509

2,956

**SQUARE FEET** 

\$1.60/SF

FULL SERVICE LEASE TYPE Suite 105

**EVAN MEYER**Office Specialist
775.470.8869
evan.meyer@kidder.com

LIC N° S.0184765