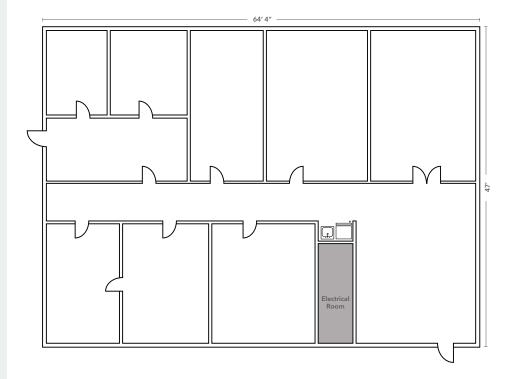

### **AVAILABILITIES**

| Suite 105 | 2,956 SF | \$1.60 FS |
|-----------|----------|-----------|
| Suite 108 | 989 SF   | \$1.60 FS |
| Suite 201 | 1,131 SF | \$1.30 FS |
| Suite 207 | 655 SF   | \$1.30 FS |
|           |          |           |