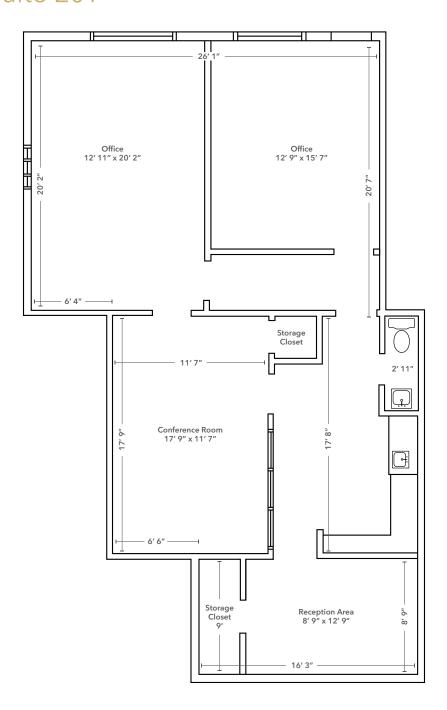

# Arlington-Plumb Plaza

1885 ARLINGTON AVE, RENO, NV 89509

1,131

**SQUARE FEET** 

\$1.30/SF

LEASE RATE

FULL SERVICE

**LEASE TYPE** 

## Suite 201