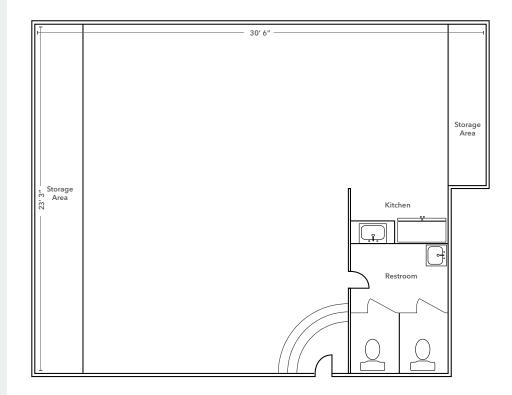

# Arlington-Plumb Plaza

1885 ARLINGTON AVE, RENO, NV 89509

655

**SQUARE FEET** 

\$1.30/SF

LEASE RATE

FULL SERVICE

**LEASE TYPE** 

## Suite 207

**EVAN MEYER**Office Specialist

evan.meyer@kidder.com

LIC N° S.0184765

775.470.8869