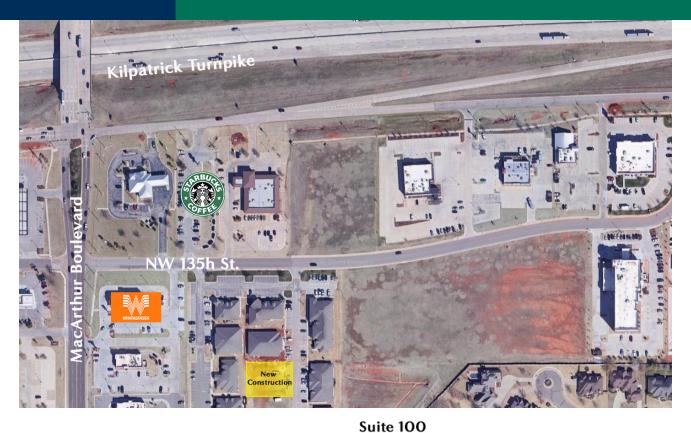

#### **LOCATION OVERVIEW**

Located just south of the Kilpatrick Turnpike off of MacArthur Boulevard. 135th Streetis on the east side of MacArthur.