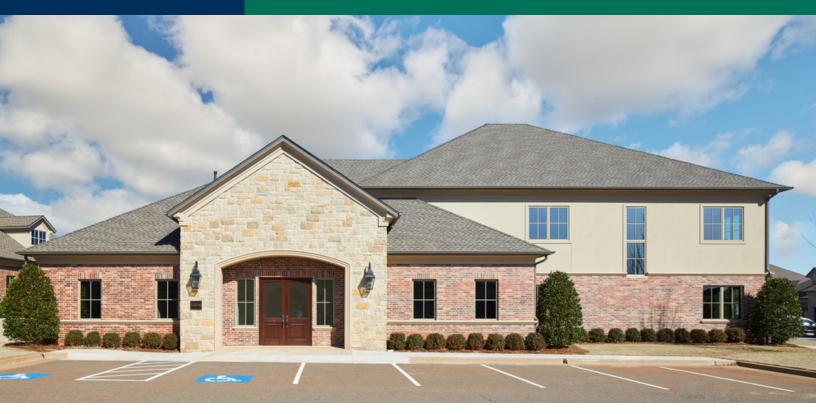

# New Class A Office Building For Lease 5732 NW 135th St., Oklahoma City, OK 73142

#### **PROPERTY HIGHLIGHTS**

- · Very high quality with upscale finishes
- 2x6 exterior walls with R-19 insulation
- R-30 ceiling insulation
- · Carrier 14-Seer HVAC
- · Pella doors with insulated glass
- 9' office ceilings, 10' common corridor ceilings
- Natural stone corridors and countertops
- · Wood floors in executive offices, others carpeted
- · Prewired with IT cabling
- · LED lighting throughout