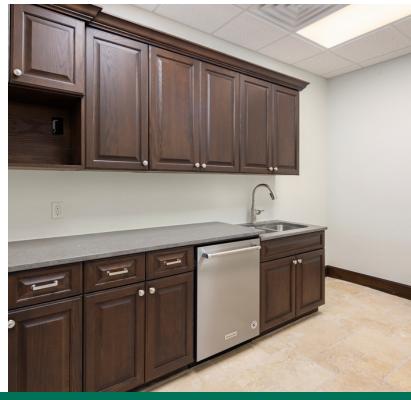

#### **PROPERTY HIGHLIGHTS**

- · Very high quality with upscale finishes
- 2x6 exterior walls with R-19 insulation
- R-30 ceiling insulation
- · Carrier 14-Seer HVAC
- · Pella doors with insulated glass
- 9' office ceilings, 10' common corridor ceilings
- Natural stone corridors and countertops
- · Wood floors in executive offices, others carpeted
- · Prewired with IT cabling
- · LED lighting throughout