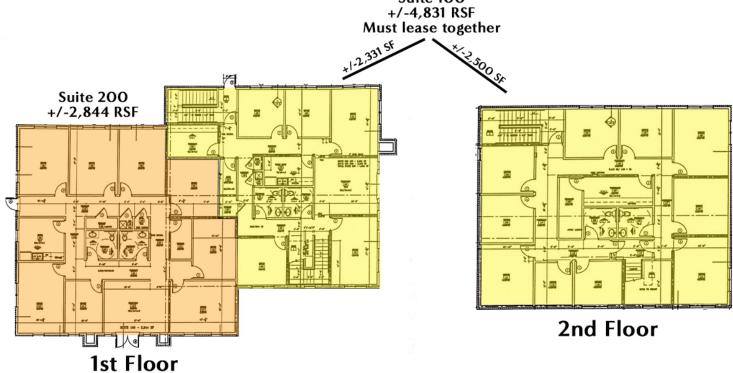

#### **OFFERING SUMMARY**

Suite 100: +/- 4,831 RSF

Suite 200: +/- 2,844 RSF

Lease Rate: \$19.50/SF with \$0.50 annual increases

Tenant pays utilities &

janitorial

Building Size: 7,675 SF

Class: