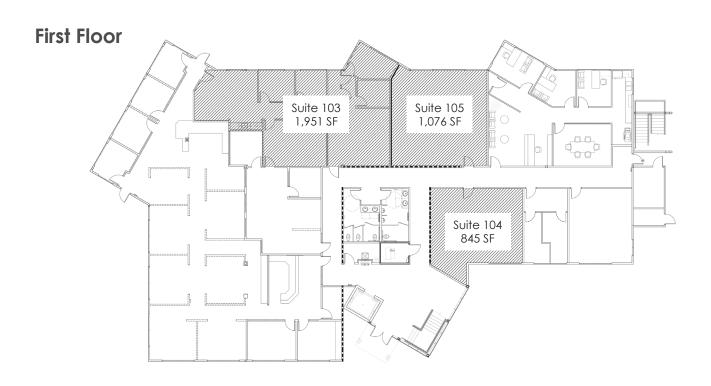

| Suite | RSF   | Rent     |
|-------|-------|----------|
| 103   | 1,951 | \$21 NNN |
| 104   | 845   | \$21 NNN |
| 105   | 1,076 | \$21 NNN |
| 201   | 3,200 | \$21 NNN |