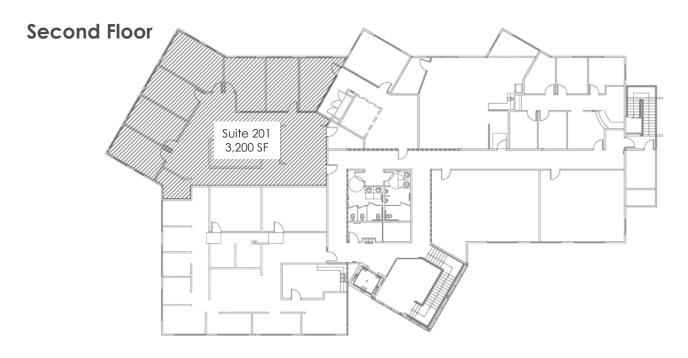

| Suite | RSF   | Rent     |
|-------|-------|----------|
| 103   | 1,951 | \$21 NNN |
| 104   | 845   | \$21 NNN |
| 105   | 1,076 | \$21 NNN |
| 201   | 3,200 | \$21 NNN |