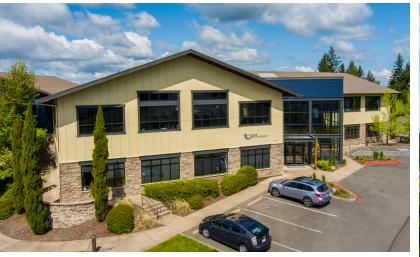

# **CANTERWOOD PROFESSIONAL PLAZA**

5727 BAKER WAY NW, GIG HARBOR, WA 98332 CLASS A PROFESSIONAL OFFICE SPACE

- Tenant Improvement Budget Available
- Close Access to St. Anthony Hospital & Amenities
- Oconvenient Highway 19 Access
- Entire Building Enhanced With High-Quality Air Filtration System

| Suite | RSF   | Rent     |
|-------|-------|----------|
| 103   | 1,951 | \$21 NNN |
| 104   | 845   | \$21 NNN |
| 105   | 1,076 | \$21 NNN |
| 201   | 3,200 | \$21 NNN |