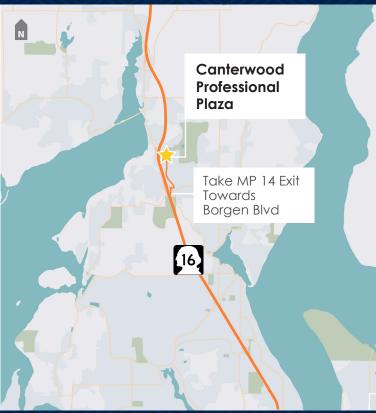

# **CANTERWOOD PROFESSIONAL PLAZA**

5727 BAKER WAY NW, GIG HARBOR, WA 98332 CLASS A PROFESSIONAL OFFICE SPACE

- Tenant Improvement Budget Available
- Close Access to St. Anthony Hospital & Amenities
- Oconvenient Highway 19 Access
- Entire Building Enhanced With High-Quality Air Filtration System