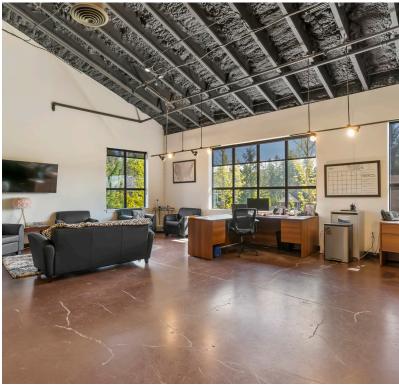

# **CANTERWOOD PROFESSIONAL PLAZA**

5727 BAKER WAY NW, GIG HARBOR, WA 98332 CLASS A PROFESSIONAL OFFICE SPACE

- Tenant Improvement Budget Available
- Close Access to St. Anthony Hospital & Amenities
- Oconvenient Highway 19 Access
- Entire Building Enhanced With High-Quality Air Filtration System