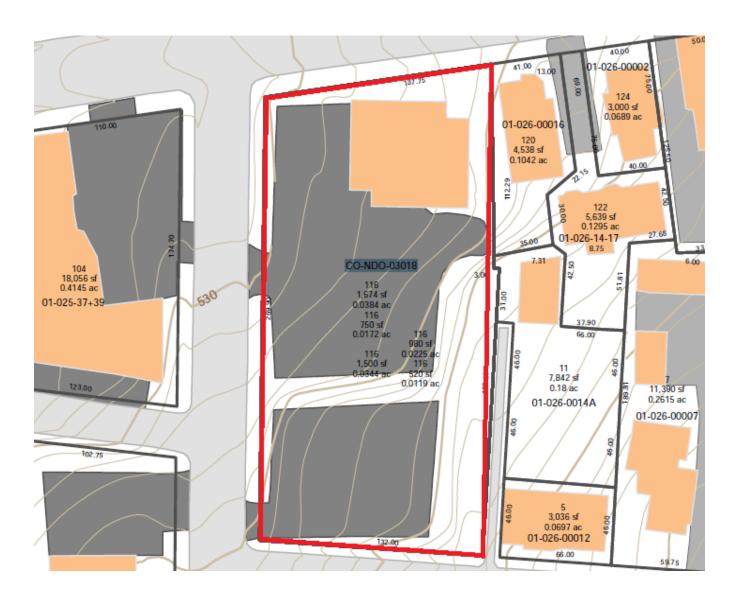

out it. Any projections, opinions, assumptions of estimates used are for example only and do not represent the current or future performance of the property. You and your advisors should conduct an independent investigation of the property to determine to your own satisfaction the suitability of the property for your needs.

116 Belmont Street, Worcester

### **Interior Photographs**









#### **Kelleher & Sadowsky**

120 Front Street, Suite 210 Worcester, MA 01608 **508.755.0707** Office **kellehersadowsky.com**  Donald J. Mancini, SIOR

Principal

Direct: **508-635-6786**Mobile: **774-696-8023** 

mancini@kelleher-sadowsky.com

James J. Egan

Vice President
Direct: 508-635-6793

Mobile: **508-340-9298** egan@kelleher-sadowsky.com



116 Belmont Street, Worcester

### **Parcel Map**



#### **Kelleher & Sadowsky**

120 Front Street, Suite 210 Worcester, MA 01608 **508.755.0707** Office **kellehersadowsky.com** 

Donald J. Mancini, SIOR

Principal

Direct: **508-635-6786**Mobile: **774-696-8023**mancini@kelleher-sadowsky.com

James J. Egan Vice President



116 Belmont Street, Worcester

### Area Map



#### **Kelleher & Sadowsky**

120 Front Street, Suite 210 Worcester, MA 01608 **508.755.0707** Office **kellehersadowsky.com**  Donald J. Mancini, SIOR

Principal

Direct: **508-635-6786**Mobile: **774-696-8023**mancini@kelleher-sadowsky.com

James J. Egan Vice President



116 Belmont Street, Worcester

### **Aerial Photograph**



#### **Kelleher & Sadowsky**

120 Front Street, Suite 210 Worcester, MA 01608 **508.755.0707** Office **kellehersadowsky.com**  Donald J. Ma