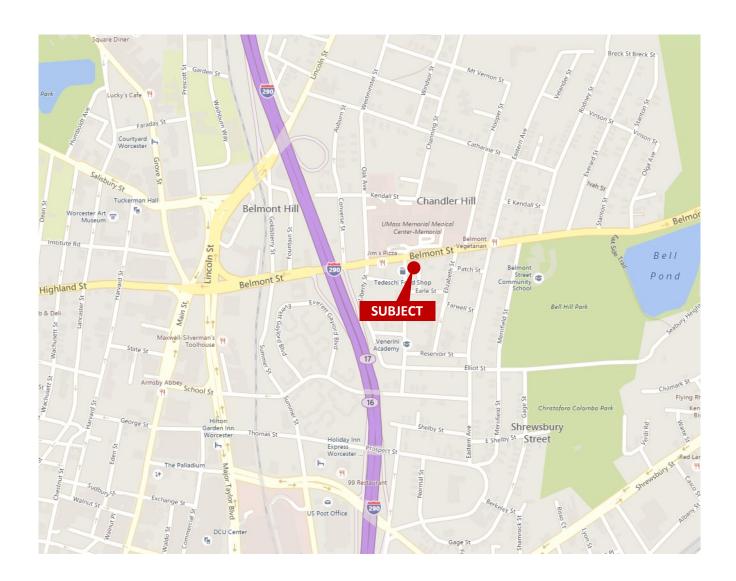

s.

116 Belmont Street, Worcester

### **Interior Photographs**









#### **Kelleher & Sadowsky**

120 Front Street, Suite 210 Worcester, MA 01608 **508.755.0707** Office **kellehersadowsky.com**  Donald J. Mancini, SIOR

Principal

Direct: **508-635-6786**Mobile: **774-696-8023** 

mancini@kelleher-sadowsky.com

James J. Egan

Vice President
Direct: 508-635-6793

Mobile: **508-340-9298** egan@kelleher-sadowsky.com



116 Belmont Street, Worcester

### **Parcel Map**



#### **Kelleher & Sadowsky**

120 Front Street, Suite 210 Worcester, MA 01608 **508.755.0707** Office **kellehersadowsky.com** 

Donald J. Mancini, SIOR

Principal

Direct: **508-635-6786**Mobile: **774-696-8023**mancini@kelleher-sadowsky.com

James J. Egan Vice President



116 Belmont Street, Worcester

### Area Map



#### **Kelleher & Sadowsky**

120 Front Street, Suite 210 Worcester, MA 01608 **508.755.0707** Office **kellehersadowsky.com**  Donald J. Mancini, SIOR

Principal

Direct: **508-635-6786**Mobile: **774-696-8023**mancini@kelleher-sadowsky.com

James J. Egan Vice President



116 Belmont Street, Worcester

### **Aerial Photograph**



#### **Kelleher & Sadowsky**

120 Front Street, Suite 210 Worcester, MA 01608 **508.755.0707** Office **kellehersadowsky.com**  Donald J. Mancini, SIOR

Principal

Direct: **508-635-6786**Mobile: **774-696-8023**mancini@kelleher-sadowsky.com

James J. Egan Vice President