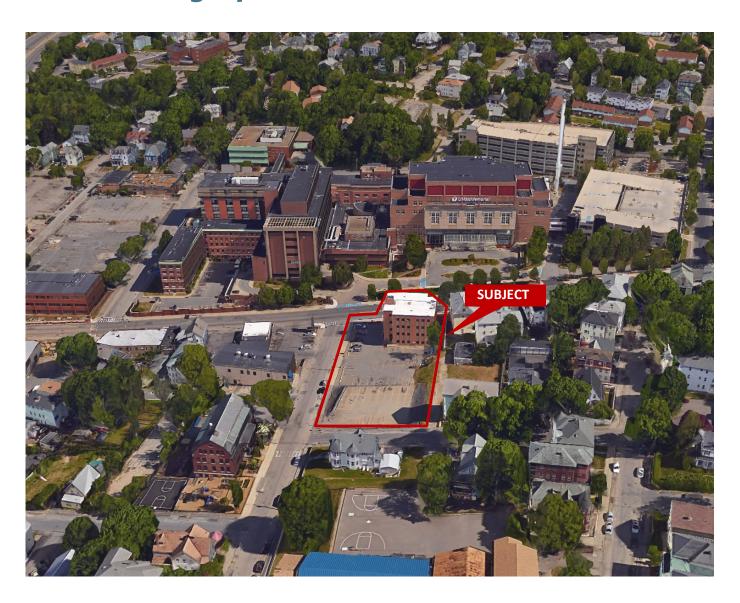

ice President
Direct: 508-635-6793

Mobile: **508-340-9298** egan@kelleher-sadowsky.com



116 Belmont Street, Worcester

### **Parcel Map**



#### **Kelleher & Sadowsky**

120 Front Street, Suite 210 Worcester, MA 01608 **508.755.0707** Office **kellehersadowsky.com** 

Donald J. Mancini, SIOR

Principal

Direct: **508-635-6786**Mobile: **774-696-8023**mancini@kelleher-sadowsky.com

James J. Egan Vice President



116 Belmont Street, Worcester

### Area Map



#### **Kelleher & Sadowsky**

120 Front Street, Suite 210 Worcester, MA 01608 **508.755.0707** Office **kellehersadowsky.com**  Donald J. Mancini, SIOR

Principal

Direct: **508-635-6786**Mobile: **774-696-8023**mancini@kelleher-sadowsky.com

James J. Egan Vice President



116 Belmont Street, Worcester

### **Aerial Photograph**



#### **Kelleher & Sadowsky**

120 Front Street, Suite 210 Worcester, MA 01608 **508.755.0707** Office **kellehersadowsky.com**  Donald J. Mancini, SIOR

Principal

Direct: **508-635-6786**Mobile: **774-696-8023**mancini@kelleher-sadowsky.com

James J. Egan Vice President