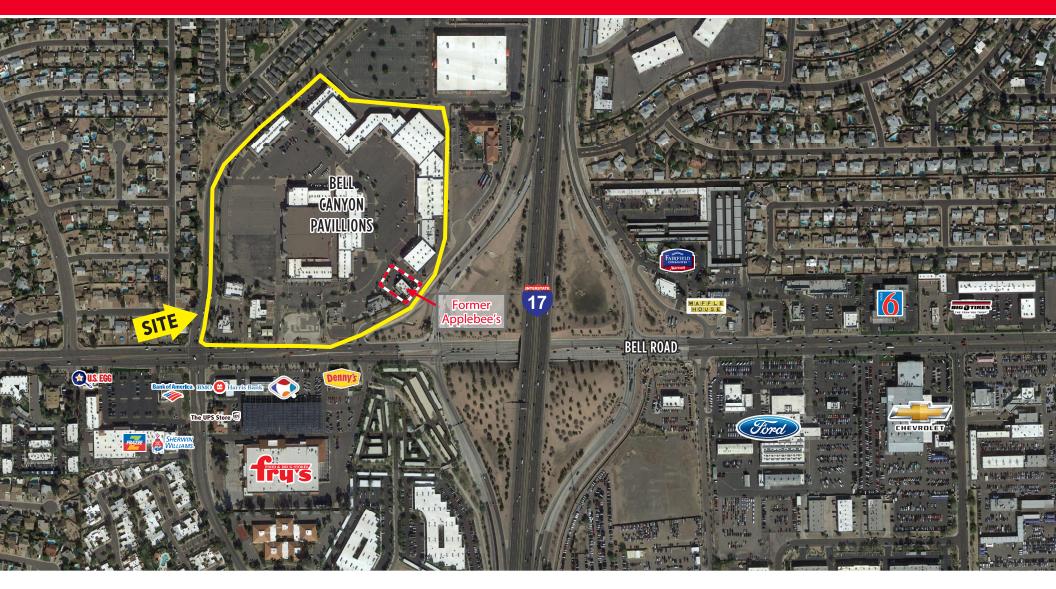

## FOR LEASE - Former Applebee's Restaurant

## **Bell Canyon Pavilions**

NWC Interstate 17 & Bell Road | Phoenix, Arizona



### **FOR LEASE - Former Applebee's Restaurant**

Bell Canyon Pavilions NWC Interstate 17 & Bell Road | Phoenix, Arizona

# CUSHMAN & WAKEFIELD

### **Property Photos**









### **Property Features**

• Building Size: ±4,340 SF

• Fully Fixturized - Turn Key Restaurant

• Rental Rate: \$25.00/SF - Call for Details

• NNNs: \$3.50/SF

• Zoning: C-2, City of Phoenix

Population 2016 \*

1 Mile 3 Miles 5 Miles 14,638 146,244 327,195

Average Household Income \*

1 Mile 3 Miles 5 Miles \$59,390 \$64,174 \$65,803

Traffic Counts I-17 & Bell \*\*

North: 166,654 East: 49,815 South: 166,433 West: 46,531

Source: ESRI 2016\*; CoStar 2016\*\*



For more information, please contact:

#### **Cliff Johnston**

Managing Director +1 602 224 4445 cliff.johnston@cushwake.com 2555 E. Camelback Rd, S