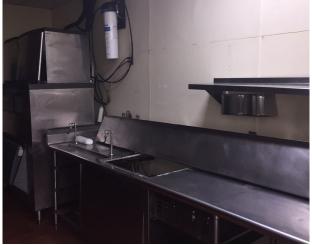

## FOR LEASE - Former Applebee's Restaurant

## **Bell Canyon Pavilions**

NWC Interstate 17 & Bell Road | Phoenix, Arizona



### **FOR LEASE - Former Applebee's Restaurant**

Bell Canyon Pavilions NWC Interstate 17 & Bell Road | Phoenix, Arizona

# CUSHMAN & WAKEFIELD

### **Property Photos**









### **Property Features**

• Building Size: ±4,340 SF

• Fully Fixturized - Turn Key Restaurant

• Rental Rate: \$25.00/SF - Call for Details

• NNNs: \$3.50/SF

• Zoning: C-2, City of Phoenix

Population 2016 \*

1 Mile 3 Miles 5 Miles 14,638 146,244 327,195

Average Household Income \*

1 Mile 3 Miles 5 Miles \$59,390 \$64,174 \$65,803

Traffic Counts I-17 & Bell \*\*

North: 166,654 East: 49,815 South: 166,433 West: 46,531

Source: ESRI 2016\*; CoStar 2016\*\*



For more information, please contact:

#### **Cliff Johnston**

Managing Director +1 602 224 4445 cliff.johnston@cushwake.com 2555 E. Camelback Rd, Suite 400 Phoenix, Arizona 85016 ph: +1 602 954 9000 fx: +1 602 253 0528 cushmanwakefield.com