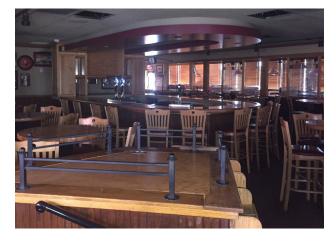

## FOR LEASE - Former Applebee's Restaurant

## **Bell Canyon Pavilions**

NWC Interstate 17 & Bell Road | Phoenix, Arizona



### **FOR LEASE - Former Applebee's Restaurant**

Bell Canyon Pavilions NWC Interstate 17 & Bell Road | Phoenix, Arizona

# CUSHMAN & WAKEFIELD

### **Property Photos**









### **Property Features**

• Building Size: ±4,340 SF

• Fully Fixturized - Turn Key Restaurant

• Rental Rate: \$25.00/SF - Call for Details

• NNNs: \$3.50/SF

• Zoning: C-2, City of Phoenix

Population 2016 \*

1 Mile 3 Miles 5 Miles 14,638 146,244 327,195

Average Household Income \*

1 Mile 3 Miles 5 Miles \$59,390 \$64,174 \$65,803

Traffic Counts I-17 & Bell \*\*

North: 166,654 East: 49,815 South: 166,433 West: 46,531

Source: ESRI 2016\*; CoStar 2016\*\*



For more information, please contact:

#### **Cliff Johnston**

Managing Director +1 602 224 4445 cliff.johnston@cushwake.com 2555 E. Camelback Rd, Suite 400 Phoenix, Arizona 85016 ph: +1 602 954 9000 fx: +1 602 253 0528 cushmanwakefield.com