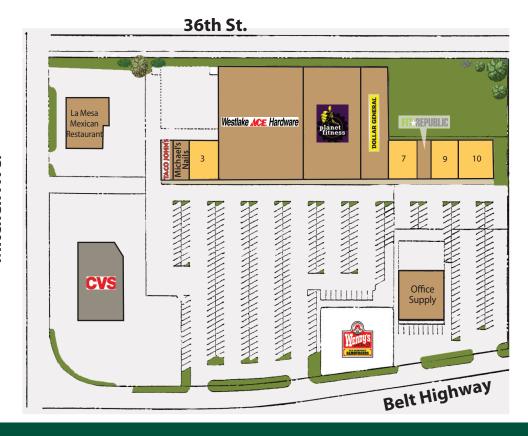

## **TENANCY INFORMATION**

| 1. Taco Johns                      | 1,400 SF  |
|------------------------------------|-----------|
| 2. Michael's Nails                 | 1,800 SF  |
| 3. AVAILABLE                       | 3,800 SF  |
| 4. Westlake Ace Hardware 27,160 SF |           |
| 5. Planet Fitness                  | 19,000 SF |
| 6. Dollar General                  | 9,504 SF  |
| 7. AVAILABLE                       | 3,500 SF  |
| 8. Fit Republic                    | 1,750 SF  |
| 9. AVAILABLE                       | 3,200 SF  |
| 10. AVAILABLE                      | 4,383 SF  |

## **SITE SUMMARY**

3,200 - 4,383± SF Available (Divisible)

**Below Market Rates** 

Pylon Signage Available

Centrally Located on the Belt Highway

Anchored by Dollar General, Westlake Hardware, Planet Fitness