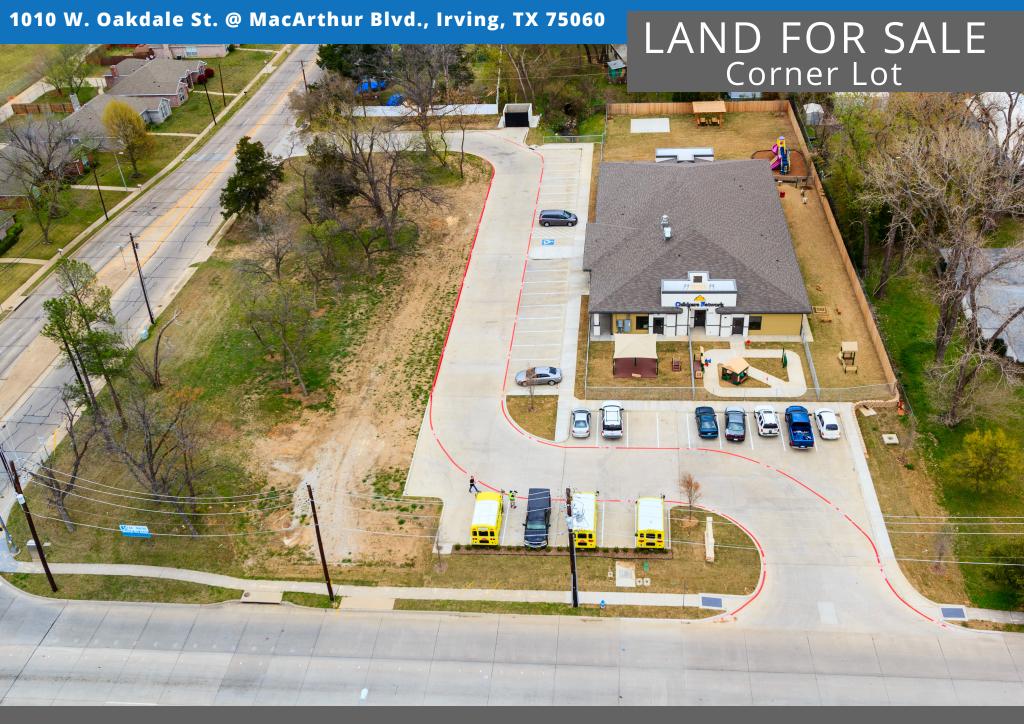

### PROPERTY VITALS

- +/- 0.9612 Acre
- Located on the SE Corner of S. MacArthur & W. Oakdale Street
- Zoned: S-P-1: Self-Storage Facility Uses.
- Frontage on MacArthur
- Hard Corner Site
- Daycare Next Door
- Surrounded by Residential

LAND FOR SALE

Corner Lot

### 1010 W. Oakdale St. @ MacArthur Blvd., Irving, TX 75060