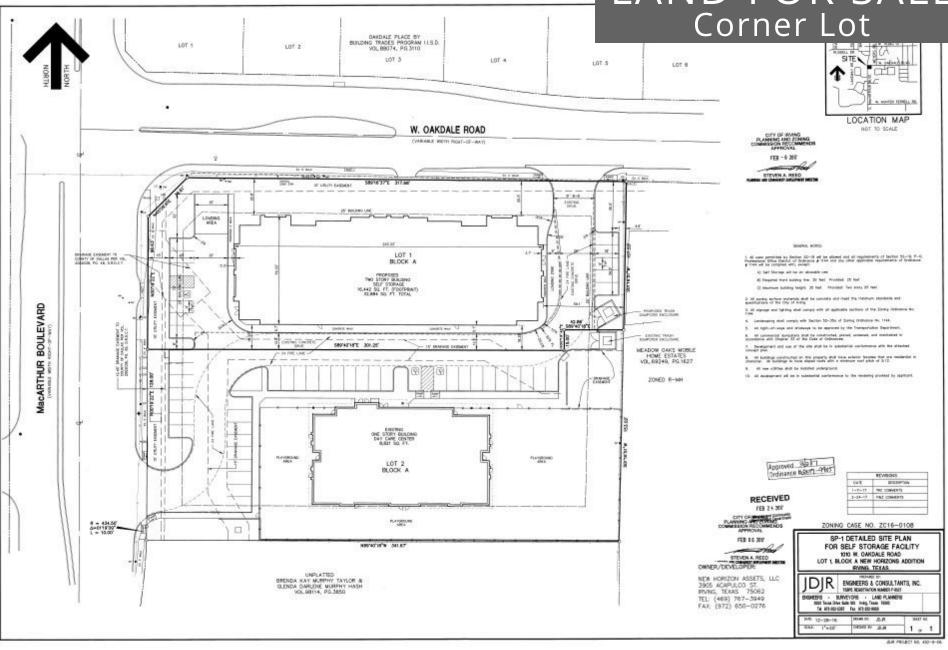

### LAND FOR SALE

ì

EVARD

3

4-0179'09'

BECOMMING

**LOT 4** 

BLOCK

BLOCK

LUT 1

шта

IL REAL PROPERTY.

MARKET AND AND ADDRESS OF THE PARTY AND ADDRES

5] un if

TANK TO SERVE

Is want barrent Are At 200 A 3.

BLOCK A

WE FOR THE PART OF THE

LDT 2

N60'40'18 W 341.67

ZONE AS

### LAND FOR SALE DAKAME PLASS BY BULDAN TRACES PROGRAM (LAD BULDAN TRACES BULDAN PA SYD. Corner Lot Jan 19-4 300 64 WALEST MITH 4500 PARTIES Day of the last

The information contained herein was obtained from sources believed reliable; however, Capstone Commercial Real Estate Group makes no gaurantees, warranties, or representation as to the completeness or accuracy thereof. The presentation of this property is submited to errors, change of price or conditions, prior sale or lease, or withdrawal without notice.