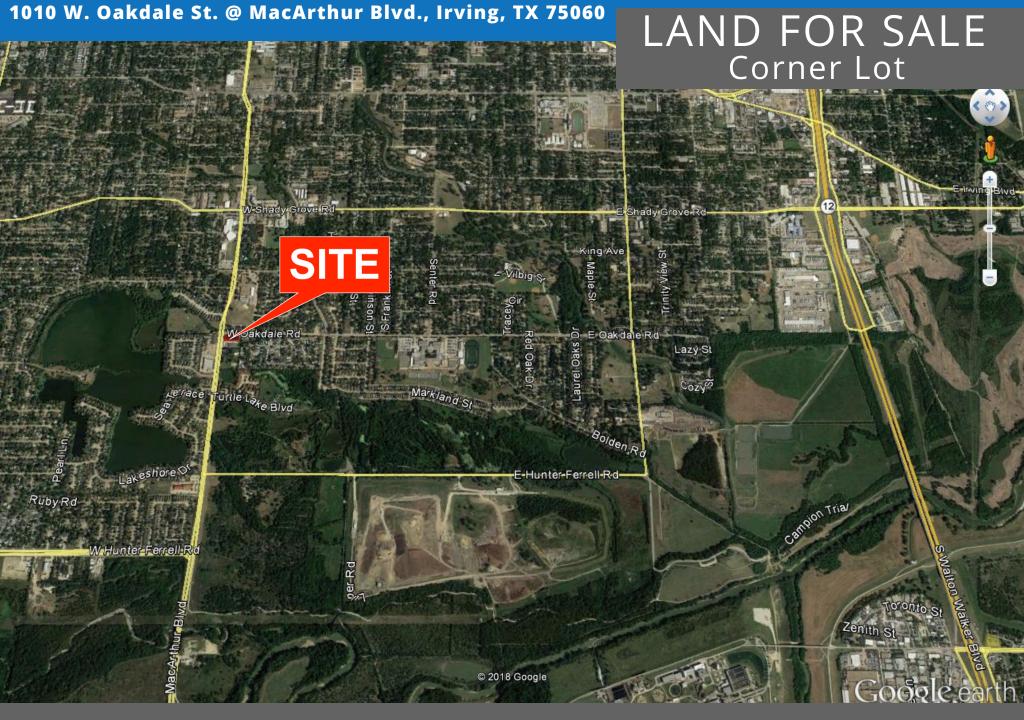

### PROPERTY VITALS

- +/- 0.9612 Acre
- Located on the SE Corner of S. MacArthur & W. Oakdale Street
- Zoned: S-P-1: Self-Storage Facility Uses.
- Frontage on MacArthur
- Hard Corner Site
- Daycare Next Door
- Surrounded by Residential

LAND FOR SALE

Corner Lot

### 1010 W. Oakdale St. @ MacArthur Blvd., Irving, TX 75060