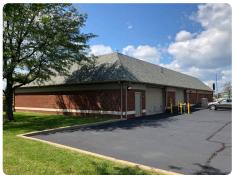

# **OUTSTANDING VISIBILITY FROM I-465 - ZONED C-5**

SIZE

7,992 SF / 1.16 Acres

\$1,200,000

**SALE PRICE** 

With visibility to over 125,000± vehicles each day, this property is zoned C-5, which allows for a wide variety of uses.

Located on Indy's west side at 10th street and 1-465, the property also includes a large pylon sign with enormous visibility from the interstate.

- + 7,992 SF Building-Expandable
- Zoned C-5
- Large Pylon sign with 1-465 visibility
- 125,000± Vehicles Per Day
- 1.16 Acres
- 48+ Parking Spaces