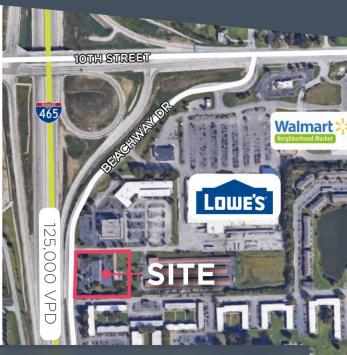

# **OUTSTANDING VISIBILITY FROM I-465 - ZONED C-5**

SIZE

7,992 SF / 1.16 Acres

\$1,200,000

**SALE PRICE** 

With visibility to over 125,000± vehicles each day, this property is zoned C-5, which allows for a wide variety of uses.

Located on Indy's west side at 10th street and 1-465, the property also includes a large pylon sign with enormous visibility from the interstate.

- + 7,992 SF Building-Expandable
- Zoned C-5
- Large Pylon sign with 1-465 visibility
- 125,000± Vehicles Per Day
- 1.16 Acres
- 48+ Parking Spaces

## **AERIAL VIEW // 745 BEACHWAY DR**