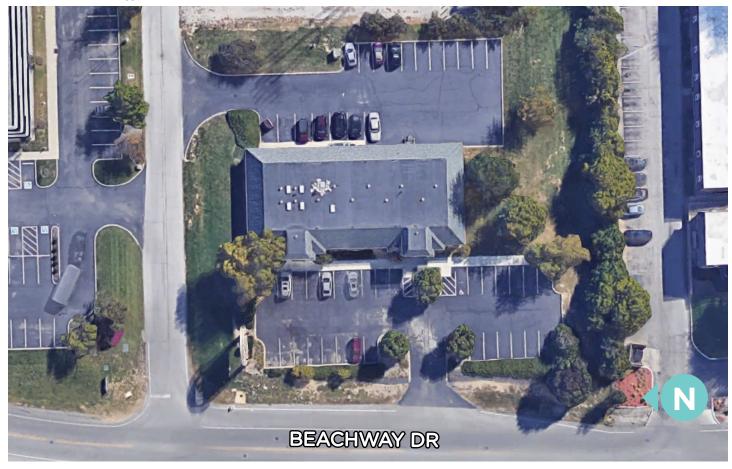

SIZE

7,992 SF / 1.16 Acres

\$1,200,000

**SALE PRICE** 

With visibility to over 125,000± vehicles each day, this property is zoned C-5, which allows for a wide variety of uses.

Located on Indy's west side at 10th street and 1-465, the property also includes a large pylon sign with enormous visibility from the interstate.

- + 7,992 SF Building-Expandable
- Zoned C-5
- Large Pylon sign with 1-465 visibility
- 125,000± Vehicles Per Day
- 1.16 Acres
- 48+ Parking Spaces

TOM OSBORNE SIOR **Principal** 

**o** 317.663.6543

**C** 317.258.0179 tom.osborne@rcre.com kim.hartman@rcre.com chris.beck@rcre.com

KIM HARTMAN CPM

Senior Vice President **O** 317.663.6562

**C** 317.716.5895

**CHRIS BECK** 

Associate

**O** 317.663.6074

**C** 317.385.1978

## **AERIAL VIEW // 745 BEACHWAY DR**



### **FLOOR PLAN**







### **PERMITTED USES**

- General Office
- Club / Lodge
- Religious Uses
- Business Schools / Training Facilities
- Medical Uses Hospital / Clinic / Laboratory
- Plasma Center
- Substance Abuse Treatment Facility
- Veterinarian / Animal Boarding
- Financial / Insurance Services
- Check Cashing
- Funeral Home
- Hair / Body Salon
- Tattoo Parlor
- Laundromat
- Firearm Sales

- Adult Entertainment
- Restaurant / Bar / Night Club
- Hotel / Motel
- Indoor / Outdoor Recreation
- Farmer's Market
- Research / Development
- Grocery / Liquor / Department Store
- Pawn Shop
- Power Generating Facility
- Car Wash
- Automobile Sale / Repair
- Gas Station
- Recycling Station
- Commercial Parking Lot / Garage
- Emergency Shelter













#### **TOM OSBORNE SIOR**

Principal