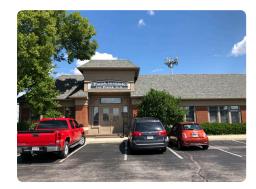

# 745 BEACHWAY DR

INDIANAPOLIS, IN 46224

RETAIL

MEDICAL

OFFICE

# **OUTSTANDING VISIBILITY FROM I-465 - ZONED C-5**

SIZE

7,992 SF / 1.16 Acres

\$1,200,000

**SALE PRICE** 

With visibility to over 125,000± vehicles each day, this property is zoned C-5, which allows for a wide variety of uses.

Located on Indy's west side at 10th street and 1-465, the property also includes a large pylon sign with enormous visibility from the interstate.

- + 7,992 SF Building-Expandable
- Zoned C-5
- Large Pylon sign with 1-465 visibility
- 125,000± Vehicles Per Day
- 1.16 Acres
- 48+ Parking Spaces