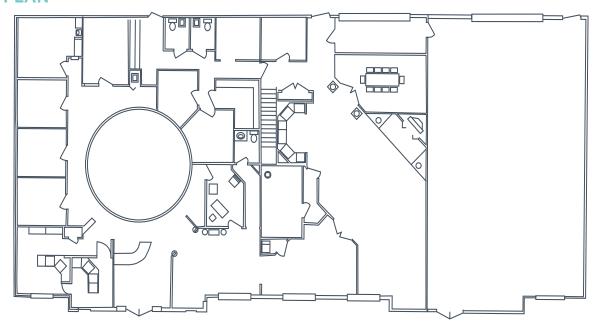

6 Acres

\$1,200,000

**SALE PRICE** 

With visibility to over 125,000± vehicles each day, this property is zoned C-5, which allows for a wide variety of uses.

Located on Indy's west side at 10th street and 1-465, the property also includes a large pylon sign with enormous visibility from the interstate.

- + 7,992 SF Building-Expandable
- Zoned C-5
- Large Pylon sign with 1-465 visibility
- 125,000± Vehicles Per Day
- 1.16 Acres
- 48+ Parking Spaces

TOM OSBORNE SIOR **Principal** 

**o** 317.663.6543

**C** 317.258.0179 tom.osborne@rcre.com kim.hartman@rcre.com chris.beck@rcre.com

KIM HARTMAN CPM

Senior Vice President **O** 317.663.6562

**C** 317.716.5895

**CHRIS BECK** 

Associate

**O** 317.663.6074

**C** 317.385.1978

## **AERIAL VIEW // 745 BEACHWAY DR**



### **FLOOR PLAN**







### **PERMITTED USES**

- General Office
- Club / Lodge
- Religious Uses
- Business Schools / Training Facilities
- Medical Uses Hospital / Clinic / Laboratory
- Plasma Center
- Substance Abuse Treatment Facility
- Veterinarian / Animal Boarding
- Financial / Insurance Services
- Check Cashing
- Funeral Home
- Hair / Body Salon
- Tattoo Parlor
- Laundromat
- Firearm Sales

- Adult Entertainment
- Restaurant / Bar / Night Club
- Hotel / Motel
- Indoor / Outdoor Recreation
- Farmer's Market
- Research / Development
- Grocery / Liquor / Department Store
- Pawn Shop
- Power Generating Facility
- Car Wash
- Automobile Sale / Repair
- Gas Station
- Recycling Station
- Commercial Parking Lot / Garage
- Emergency Shelter













#### **TOM OSBORNE SIOR**

Principal

**O** 317.663.6543