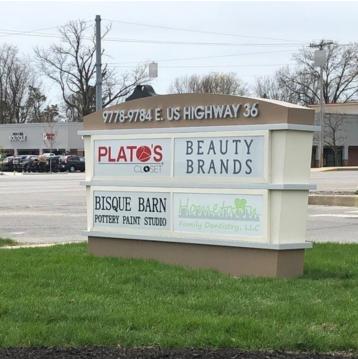

- Monument Signage on US Highway 36
- Former 1,900 SF Bisque Barn Space Available
- + 45,762 ADT on US 36