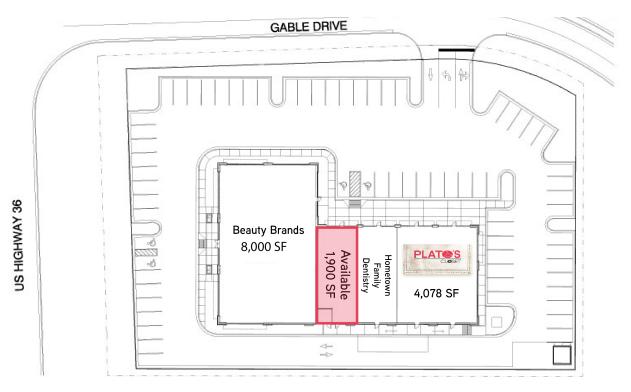

**AVAILABLE SF** 

**NEGOTIABLE** 

1,900 SF

Situated on US 36 (Rockville Road) in Avon, IN, and shadow anchored by Walmart Supercenter, At Home and Hobby Lobby, this building is at the signalized entrance to the Gables Crossing Shopping Center.

- Monument Signage on US Highway 36
- Former 1,900 SF Bisque Barn Space Available
- + 45,762 ADT on US 36