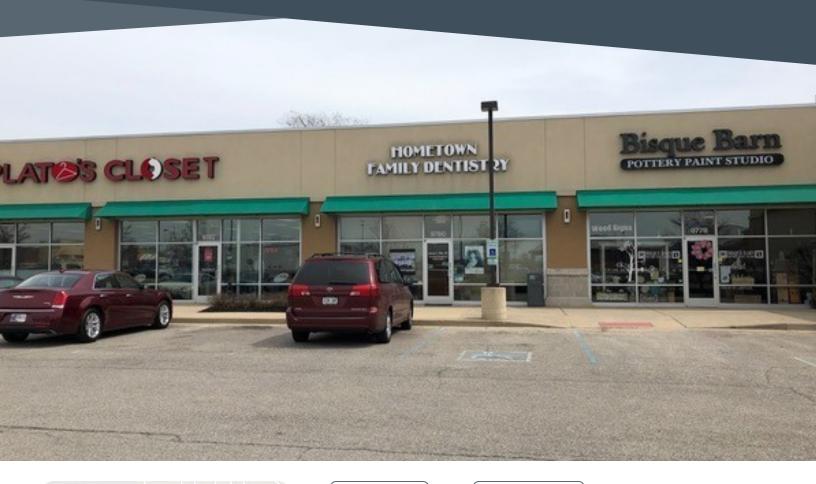

## RESOURCE BEAUTY BRANDS CENTER

745430

rcre.com

9778 E US 36 HIGHWAY, AVON, IN 46123

LEASE

RETAIL

STREET RETAIL

**LEASE RATE** 

**AVAILABLE SF** 

**NEGOTIABLE** 

1,900 SF

Situated on US 36 (Rockville Road) in Avon, IN, and shadow anchored by Walmart Supercenter, At Home and Hobby Lobby, this building is at the signalized entrance to the Gables Crossing Shopping Center.

- Monument Signage on US Highway 36
- Former 1,900 SF Bisque Barn Space Available
- + 45,762 ADT on US 36