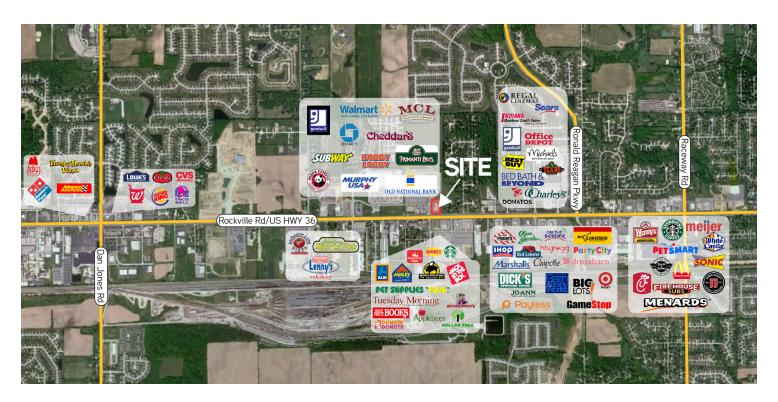

**AVAILABLE SF** 

**NEGOTIABLE** 

1,900 SF

Situated on US 36 (Rockville Road) in Avon, IN, and shadow anchored by Walmart Supercenter, At Home and Hobby Lobby, this building is at the signalized entrance to the Gables Crossing Shopping Center.

- Monument Signage on US Highway 36
- Former 1,900 SF Bisque Barn Space Available
- + 45,762 ADT on US 36