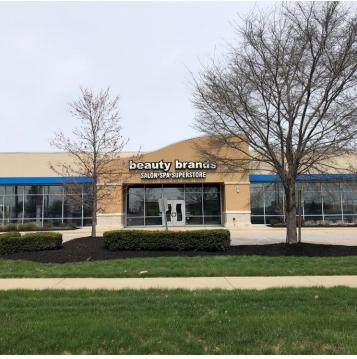

**AVAILABLE SF** 

**NEGOTIABLE** 

1,900 SF

Situated on US 36 (Rockville Road) in Avon, IN, and shadow anchored by Walmart Supercenter, At Home and Hobby Lobby, this building is at the signalized entrance to the Gables Crossing Shopping Center.

- Monument Signage on US Highway 36
- Former 1,900 SF Bisque Barn Space Available
- + 45,762 ADT on US 36