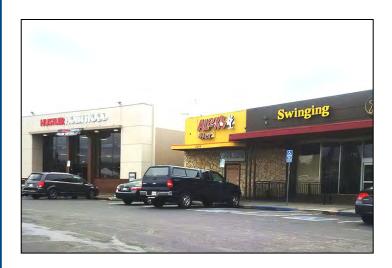

# Stevens Creek Retail For Lease

New Retail Pad on the Corner Of Stevens Creek and Bascom With 7-11 Eleven and Super Viet

#### PROPERTY INFORMATION:

- 7,000± SF Retail Building
- All New Condition, Remodeled 2014
- Adjacent to New Hustler Hollywood Store
- High Visibility Corner of Stevens Creek Blvd/ Business Circle/South Bascom Ave
- Anchored By Dollar Tree and New Retail Pad Building With 7-11
- On-Site Parking
- \$1.95 PSF, NNN