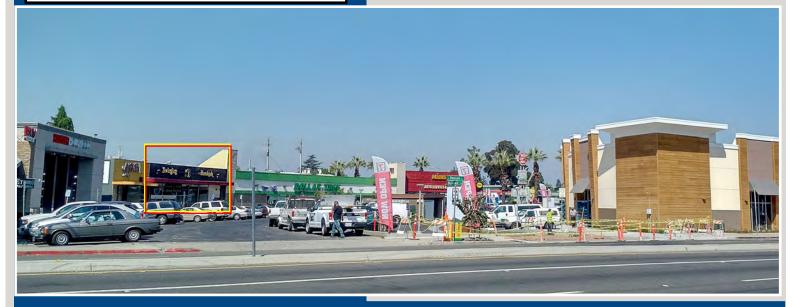

# Stevens Creek Retail For Lease

New Retail Pad on the Corner Of Stevens Creek and Bascom With 7-11 Eleven and Super Viet

#### PROPERTY INFORMATION:

- 7,000± SF Retail Building
- All New Condition, Remodeled 2014
- Adjacent to New Hustler Hollywood Store
- High Visibility Corner of Stevens Creek Blvd/ Business Circle/South Bascom Ave
- Anchored By Dollar Tree and New Retail Pad Building With 7-11
- On-Site Parking
- \$1.95 PSF, NNN