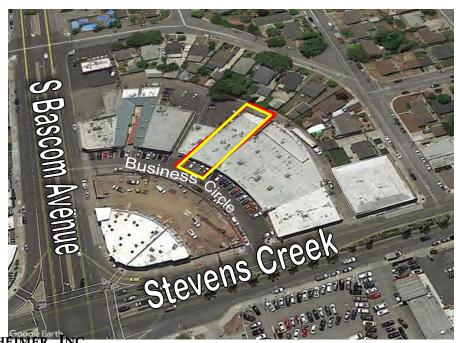

## 2220 BUSINESS CIRCLE SAN JOSE, CALIFORNIA

#### PROPERTY INFORMATION:

- 7,000± SF Retail Building
- All New Condition, Remodeled 2014
- Adjacent to New Hustler Hollywood Store
- High Visibility Corner of Stevens Creek Blvd/ Business Circle/South Bascom Ave
- Anchored By Dollar Tree and New Retail Pad Building With 7-11
- On-Site Parking
- \$1.95 PSF, NNN