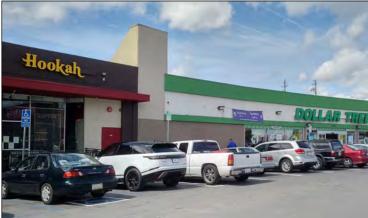

#### PROPERTY INFORMATION:

- 7,000± SF Retail Building
- All New Condition, Remodeled 2014
- Adjacent to New Hustler Hollywood Store
- High Visibility Corner of Stevens Creek Blvd/ Business Circle/South Bascom Ave
- Anchored By Dollar Tree and New Retail Pad Building With 7-11
- On-Site Parking
- \$1.95 PSF, NNN