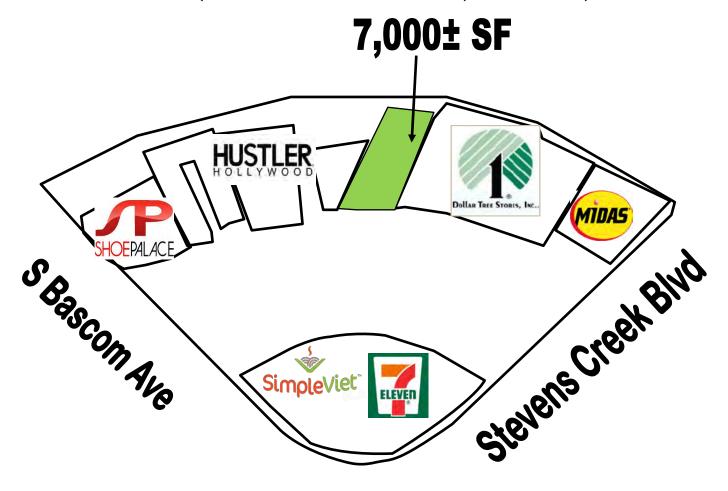

# Stevens Creek Retail For Lease

New Retail Pad on the Corner Of Stevens Creek and Bascom With 7-11 Eleven and Super Viet

#### PROPERTY INFORMATION:

- 7,000± SF Retail Building
- All New Condition, Remodeled 2014
- Adjacent to New Hustler Hollywood Store
- High Visibility Corner of Stevens Creek Blvd/ Business Circle/South Bascom Ave
- Anchored By Dollar Tree and New Retail Pad Building With 7-11
- On-Site Parking
- \$1.95 PSF, NNN