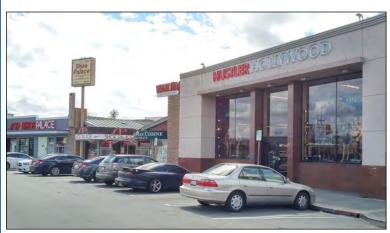

#### PROPERTY INFORMATION:

- 7,000± SF Retail Building
- All New Condition, Remodeled 2014
- Adjacent to New Hustler Hollywood Store
- High Visibility Corner of Stevens Creek Blvd/ Business Circle/South Bascom Ave
- Anchored By Dollar Tree and New Retail Pad Building With 7-11
- On-Site Parking
- \$1.95 PSF, NNN

## 2220 BUSINESS CIR. (STEVENS CREEK & BASCOM) • SAN JOSE, CALIFORNIA

MEACHAM/OPPENHEIMER, INC. CORFAC INTERNATIONAL 8 No. San Pedro St., Suite 300 San Jose, California 95110 Tel: 408.378.5900 www.moinc.net