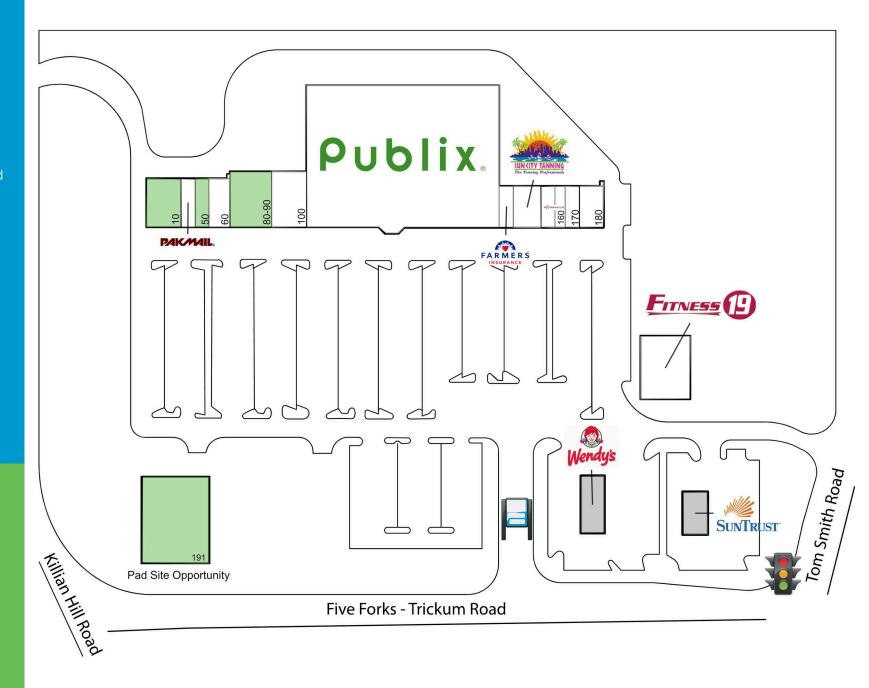

# Five Forks Corners

Five Forks Trickum Rd & Killian Hill Rd 4045 Five Forks Trickum Rd Lilburn, GA30047

GLA:88,646

Contact: Dan Nieman

P. 404.817.3772 C. 704.796.2437

E. dnieman@dlcmgmt.com

This site plan indicates the general layout of the shopping center and is not a warranty, representation, or agreement on the part of the landlord that the shopping center will be exactly as depicted herein.

#### **AVAILABLE SPACES**

10 3,500 SF 50 1,400 SF 80-90 4,800 SF

#### **CURRENT TENANTS**

| 20  | Pak Mail                    | 1,400 SF  | 120 | Farmers Insurance      | 1,200 SF | 170 | J.A.C. Hair Salon | 1,200 SF |
|-----|-----------------------------|-----------|-----|------------------------|----------|-----|-------------------|----------|
| 60  | El Guero Mexican Restaurant | 2,100 SF  | 140 | Sun City Tanning Salon | 2,400 SF | 180 | Marco's Pizza     | 2,100 SF |
| 100 | Lush Spa                    | 4,000 SF  | 150 | Mathnasium             | 1,200 SF | 190 | Fitness 19        | 6,300 SF |
| 110 | Publix Supermarket          | 56,146 SF | 160 | Sue's Alterations      | 900 SF   |     |                   |          |