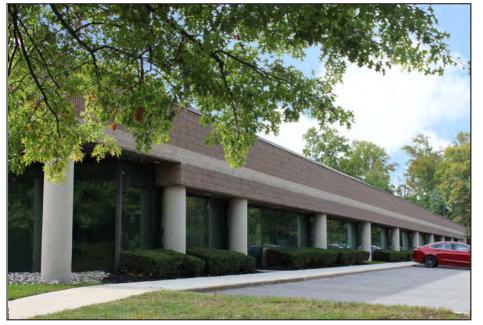

#### **AVAILABLE SPACE**

 Available Office Space:
 19,462 SF

 Total Building Size:
 25,022 SF

 Clear Height:
 10'

 Car Parking:
 ±77 space

Roof:

Year Built:

19,462 SF 25,022 SF 10' ±77 spaces (4/1,000 ratio) expandable to ±117 spaces (5/1000) New, replaced 2014 1990