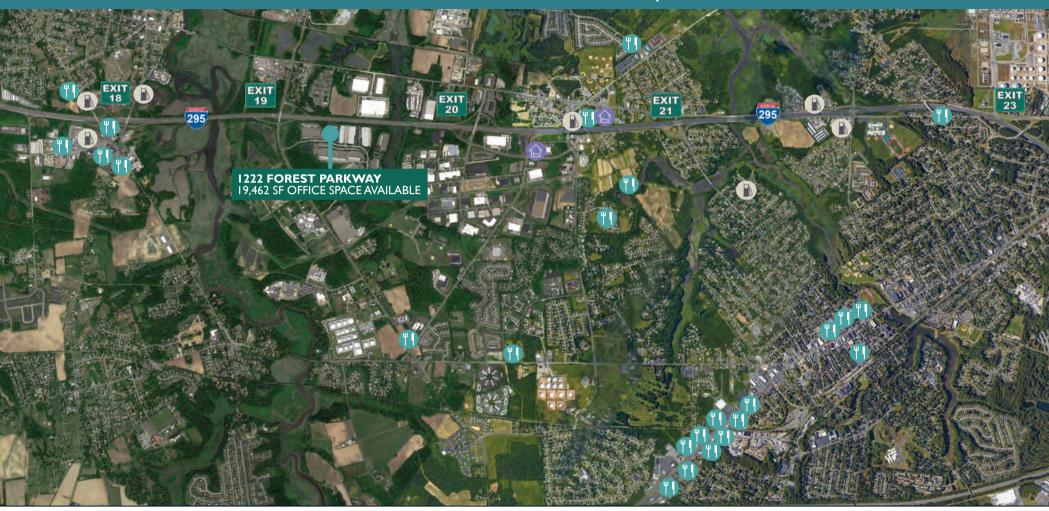

### RESTAURANTS

Ciconte's Italia Pizza In A Pickle Amazing Wok Cap'n Cats Clam Bar & Tavern WaWa (2) King of Pizza Charlie Brown's Steakhouse Fiore's Bagel Nook & Cafe Golden Palace Restaurant Woodbury Station Cafe Riverwinds Resturant Burbon & Brews Heritage Dairy Store Dragon's Nest McDonald's Dunkin' Donuts (2) Arby's Pizza Hut Burger King Domino's Wendy's Popeye's

### **REST STOPS & GAS** WaWa

Citgo Crown Point Truck Stop Valero Royal Farms Exxo

HOTELS Best Western Westwood Motor Lodge