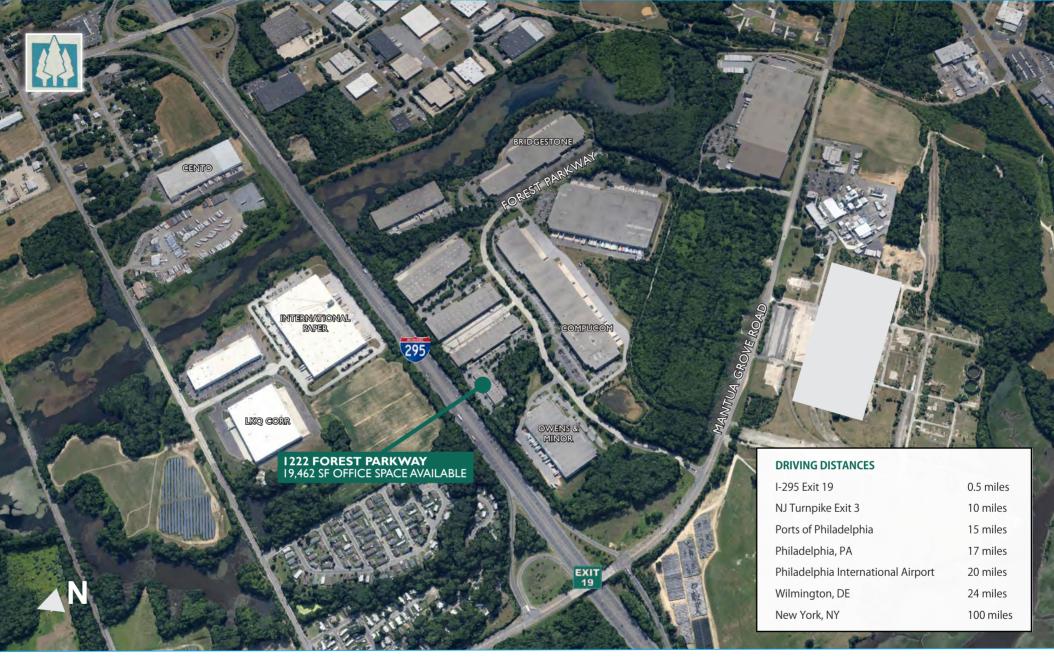

### RESTAURANTS

Ciconte's Italia Pizza In A Pickle Amazing Wok Cap'n Cats Clam Bar & Tavern WaWa (2) King of Pizza Charlie Brown's Steakhouse Fiore's Bagel Nook & Cafe Golden Palace Restaurant Woodbury Station Cafe Riverwinds Resturant Burbon & Brews Heritage Dairy Store Dragon's Nest McDonald's Dunkin' Donuts (2) Arby's Pizza Hut Burger King Domino's Wendy's Popeye's

### **REST STOPS & GAS** WaWa

Citgo Crown Point Truck Stop Valero Royal Farms Exxo

HOTELS Best Western Westwood Motor Lodge