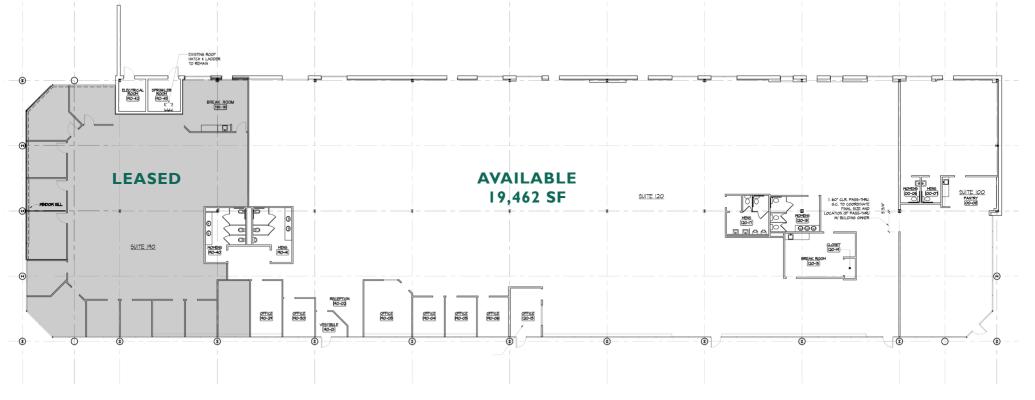

#### **AVAILABLE SPACE**

 Available Office Space:
 19,462 SF

 Total Building Size:
 25,022 SF

 Clear Height:
 10'

 Car Parking:
 ±77 space

Roof:

Year Built:

19,462 SF 25,022 SF 10' ±77 spaces (4/1,000 ratio) expandable to ±117 spaces (5/1000) New, replaced 2014 1990