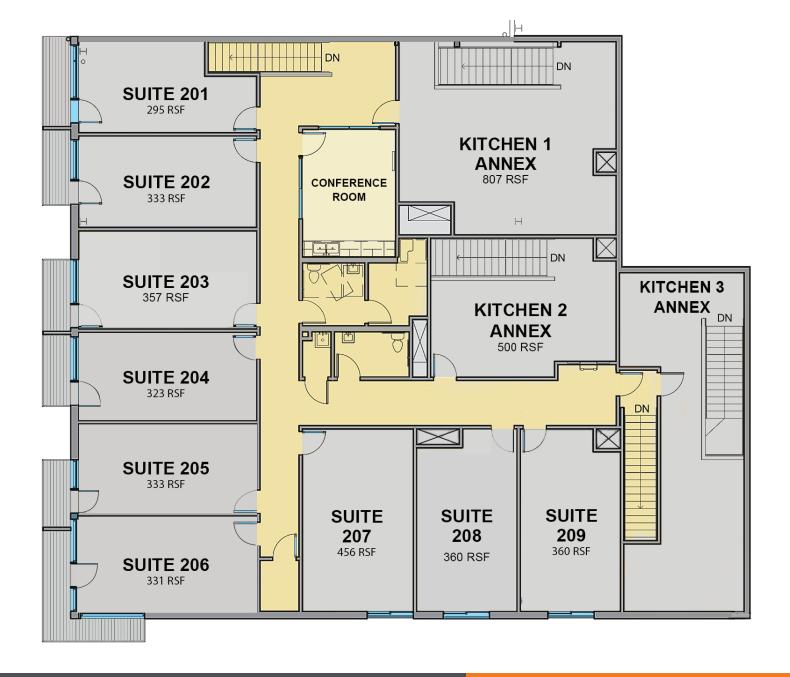

# FLOOR PLAN Second Floor

CUSTOMIZED OFFICE SPACE WITH VIEWS
IN CLOSE-IN SE PDX Pitman II Building – 1430 SE Water Avenue, Portland, OR 97214

**Tricia Anderson** tricia@northrimpdx.com | 503.525.1927