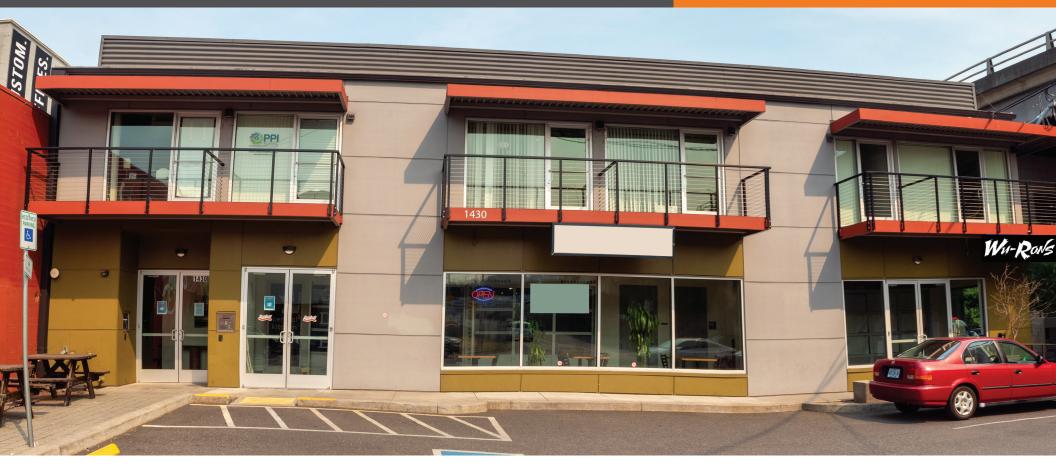

# CUSTOMIZED OFFICE SPACE WITH VIEWS IN CLOSE-IN SE PDX

Pitman II Building – 1430 SE Water Avenue, Portland, OR 97214

# Pitman II Building Property Details

- Newly-Redeveloped in 2015
- Suites Ranging from 295 sq. ft. to 456 sq. ft.
- 6 Offices Feature Private Upper Decks
- Shared Conference Room
- · Guest Parking
- Main Floor Kitchen Tenants:
   Wu-Rons and Sugar Street Catering