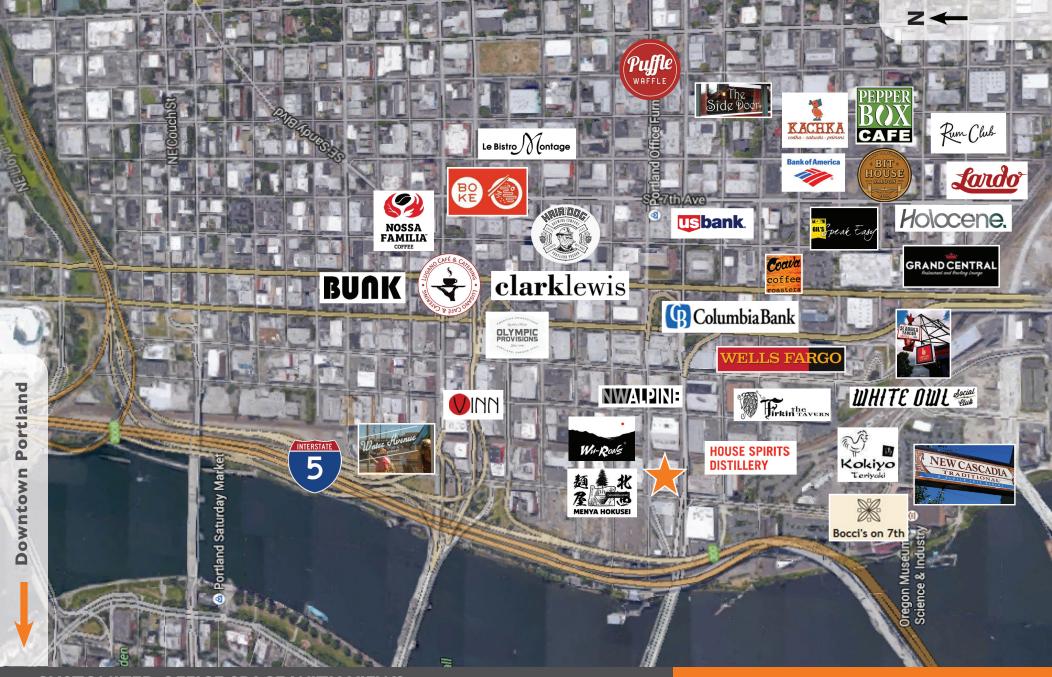

# Pitman II Building Property Details

- Newly-Redeveloped in 2015
- Suites Ranging from 295 sq. ft. to 456 sq. ft.
- 6 Offices Feature Private Upper Decks
- Shared Conference Room
- · Guest Parking
- Main Floor Kitchen Tenants:
   Wu-Rons and Sugar Street Catering

# **Demographics** (within I mile)

- Population (2022): 24,517
- Projected Population (2027): 24,517
- Average Household Income (2022): \$99,195

# **Daily Traffic Count**

(SE Water & Madison)

TOTAL: 7,185

https://tinyurl.com/PitmanII203

Tricia Anderson tricia@northrimpdx.com | 503.525.1927