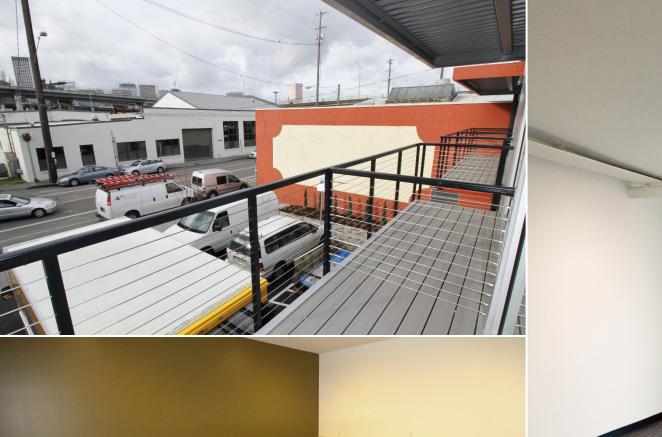

# **FOR LEASE**

- Second Floor Offices with Decks with Westward Views
- Shared Conference Room
- High-Speed Internet Fiber
- 24/7 Secure Building Access

- Nightly Security Patrol
- Easy Access to Downtown, Esplanade, Tilikum Crossing, I-5, and 99E
- Secure Bike Storage
- On-Site Guest Parking

# Pitman II Building Property Details

- Newly-Redeveloped in 2015
- Suites Ranging from 295 sq. ft. to 456 sq. ft.
- 6 Offices Feature Private Upper Decks
- Shared Conference Room
- · Guest Parking
- Main Floor Kitchen Tenants:
   Wu-Rons and Sugar Street Catering