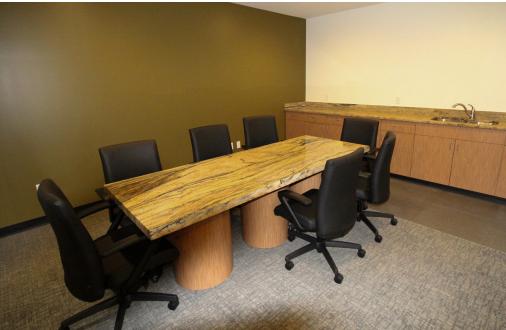

# Pitman II Building Property Details

- Newly-Redeveloped in 2015
- Suites Ranging from 295 sq. ft. to 456 sq. ft.
- 6 Offices Feature Private Upper Decks
- Shared Conference Room
- · Guest Parking
- Main Floor Kitchen Tenants:
   Wu-Rons and Sugar Street Catering