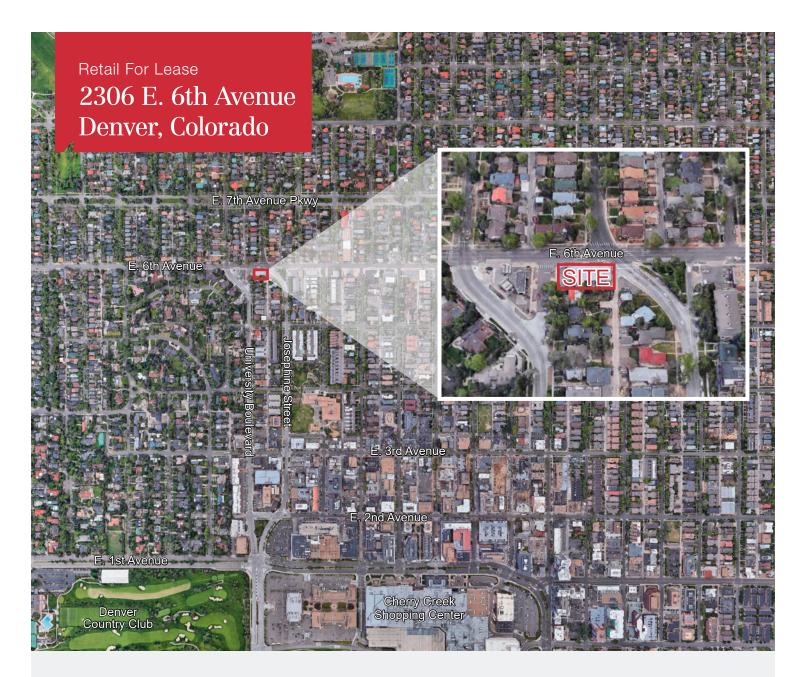

# 2306 East 6th Avenue

Denver, Colorado 80206

### **Property Overview**

- Free-standing retail building in coveted Cherry Creek
  North available for lease
- Full building renovation completed 1Q 2019
- Prominent location at the SEC of University Boulevard
  & 6th Avenue provides excellent visibility and exposure
- Pedestrian friendly neighborhood and ranked Very Walkable with a Walk Score of 83
- Close proximity to Cherry Creek Mall, Cherry Creek North Shopping District, Congress Park, and more
- Strong population growth and above average incomes