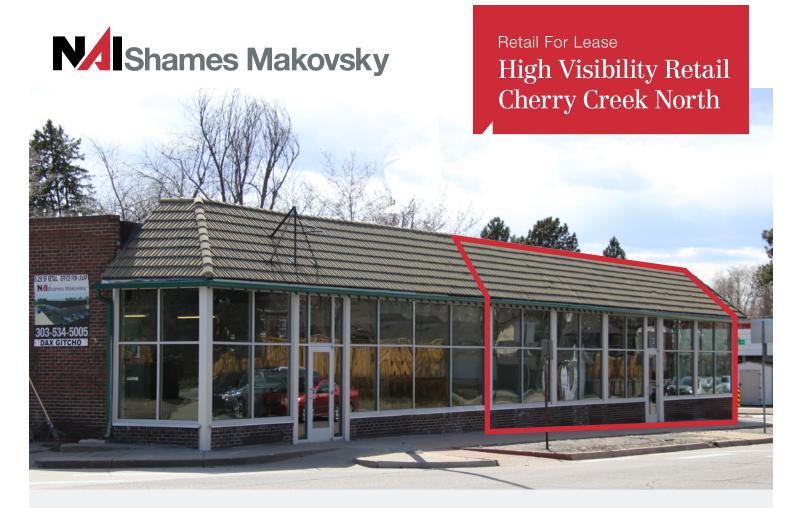

### **Property Overview**

- Free-standing retail building in coveted Cherry Creek
  North available for lease
- Full building renovation completed 1Q 2019
- Prominent location at the SEC of University Boulevard
  & 6th Avenue provides excellent visibility and exposure
- Pedestrian friendly neighborhood and ranked Very Walkable with a Walk Score of 83
- Close proximity to Cherry Creek Mall, Cherry Creek North Shopping District, Congress Park, and more
- Strong population growth and above average incomes