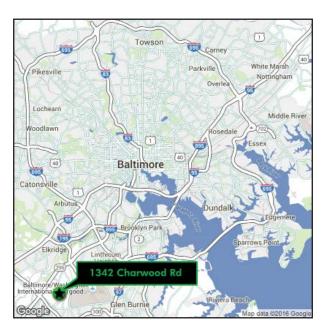

# **TECHWOOD BUSINESS PARK**

1342 CHARWOOD ROAD

Hanover, MD 21076





#### **AVAILABLE SPACE FEATURES**

- + 48,214 SF Available; divisible to 20,000 SF
- + 18,421 SF Office
- + 30'w X 36'd Columns
- + 5 Loading Docks
- + 4 Knock Out Doors
- + 20' Clear Height

- + Wet Sprinkler System
- + Zoned W1
- + Heavy Parking
- + Abundant Power (former printing operation)
- + Fully Conditioned
- + Available Immediately



Senior Vice President

Senior Vice President +1 410 244 3149

 100 E Pratt Street, Suite 1700 Baltimore, MD 21202 +1 410 244 7100

Deutsche Asset & Wealth Management

CBRE, INC.















## **CONTACT US**

#### **ED HARRIS**

Senior Vice President +1 410 244 3149 ed.harris@cbre.com

#### **MIKE RODEN**

Senior Vice President +1 410 244 3125 mike.roden@cbre.com

### CBRE, INC.

100 E Pratt Street, Suite 1700 Baltimore, MD 21202 +1 410 244 7100

© 2018 CBRE, Inc. The information contained in this document has been obtained from sources believed reliable. While CBRE, Inc. does not doubt its accuracy, CBRE, Inc. has not verified it and makes no guarantee, warranty or representation about it. It is your responsibility to independently confirm its accuracy and completeness. Any projections, opinions, assumptions or estimates used are for example only and do not represent the current or future performance of the property. The value of this transaction to you depends on tax