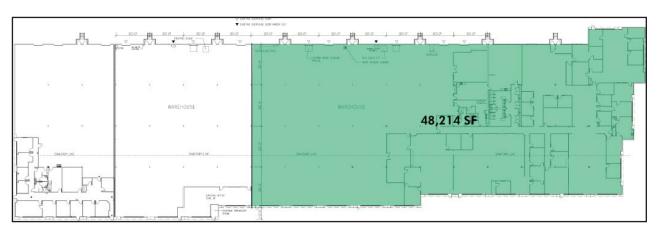

#### **AVAILABLE SPACE FEATURES**

- + 48,214 SF Available; divisible to 20,000 SF
- + 18,421 SF Office
- + 30'w X 36'd Columns
- + 5 Loading Docks
- + 4 Knock Out Doors
- + 20' Clear Height

- + Wet Sprinkler System
- + Zoned W1
- + Heavy Parking
- + Abundant Power (former printing operation)
- + Fully Conditioned
- + Available Immediately