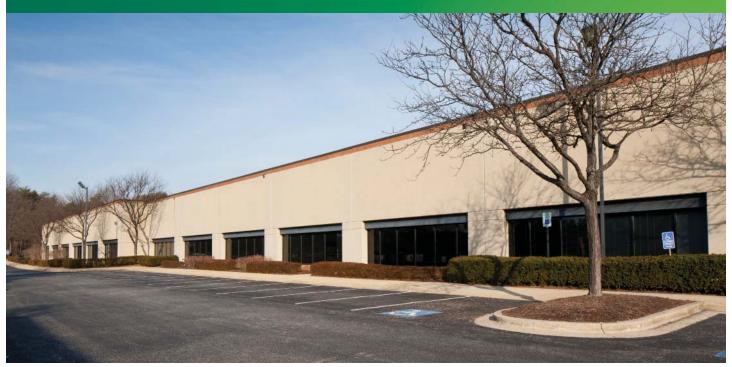

# **TECHWOOD BUSINESS PARK**

1342 CHARWOOD ROAD

Hanover, MD 21076





#### **AVAILABLE SPACE FEATURES**

- + 48,214 SF Available; divisible to 20,000 SF
- + 18,421 SF Office
- + 30'w X 36'd Columns
- + 5 Loading Docks
- + 4 Knock Out Doors
- + 20' Clear Height

- + Wet Sprinkler System
- + Zoned W1
- + Heavy Parking
- + Abundant Power (former printing operation)
- + Fully Conditioned
- + Available Immediately



Senior Vice President

Senior Vice President +1 410 244 3149

 100 E Pratt Street, Suite 1700 Baltimore, MD 21202 +1 410 244 7100

Deutsche Asset & Wealth Management

CBRE, INC.















## **CONTACT US**

#### **ED HARRIS**

Senior Vice President +1 410 244 3149 ed.harris@cbre.com

#### **MIKE RODEN**

Senior Vice President +1 410 244 3125 mike.roden@cbre.com

### CBRE, INC.

100 E Pratt Street, Suite 1700 Baltimore, MD 21202 +1 410 244 71