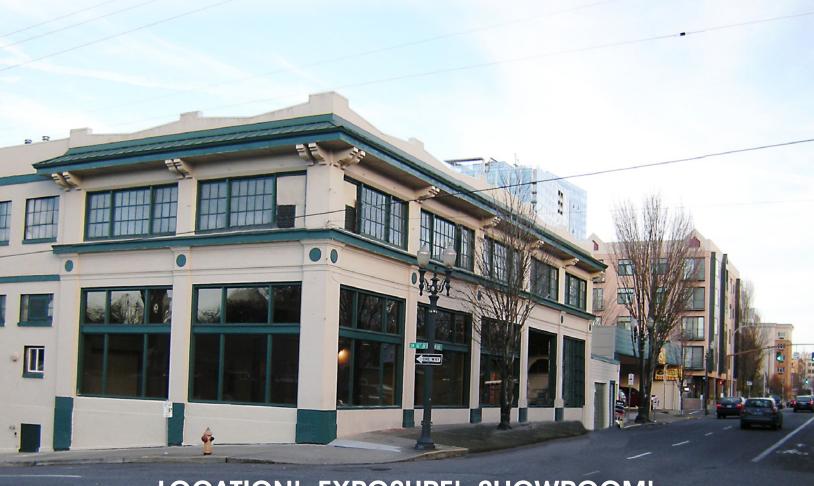

#### 1543 SW ALDER ST Portland, Oregon

## LOCATION! EXPOSURE! SHOWROOM!

#### HIGH CEILINGS - WORKSPACE - COVERED PARKING

- Motivated owner with Flexibility
- 17,724 SF Divisible (6,000 SF showroom)
- Immediate vicinity includes W. Burnside, I-405, Light Rail and Support Retail