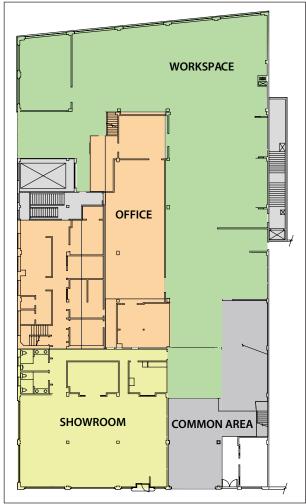

# FOR LEASE

#### 1543 SW ALDER ST Portland, Oregon

#### UNIQUE COMBINATION PROVIDES A GREAT OPPORTUNITY!



## LOCATION! EXPOSURE! SHOWROOM!

#### HIGH CEILINGS - WORKSPACE - COVERED PARKING

- Motivated owner with Flexibility
- 17,724 SF Divisible (6,000 SF showroom)
- Immediate vicinity includes W. Burnside, I-405, Light Rail and Support Retail

For additional information, contact: **Dann Wonser or Todd Collins** 1800 SW First Avenue, Suite 650, Portland, OR 97201 P 503.227.2500 / F 503.274.8216 www.macadamforbes.com



#### FOR LEASE

### 1543 SW Alder St.



Showroom - Office - Workspace

#### **LEASE RATES**

| Show Room:          | Call For              |
|---------------------|-----------------------|
| Rates<br>Workspace: | <b>Call For Rates</b> |
| Covered Parking:    | Call For Rates        |

NNN EXPENSES

\$0.05/SF MO

For additional information, contact: **Dann Wonser or Todd Collins** 1800 SW First Avenue, Suite 650, Portland, OR 97201 P 503.227.2500 / F 503.274.8216 www.macadamforbes.com