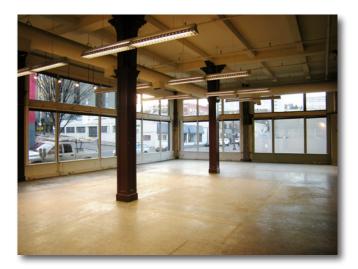

ibility
- 17,724 SF Divisible (6,000 SF showroom)
- Immediate vicinity includes W. Burnside, I-405, Light Rail and Support Retail

For additional information, contact: **Dann Wonser or Todd Collins** 1800 SW First Avenue, Suite 650, Portland, OR 97201 P 503.227.2500 / F 503.274.8216 www.macadamforbes.com



#### FOR LEASE

### 1543 SW Alder St.



Showroom - Office - Workspace

#### **LEASE RATES**

| Show Room:          | Call For              |
|---------------------|-----------------------|
| Rates<br>Workspace: | <b>Call For Rates</b> |
| Covered Parking:    | Call For Rates        |

NNN EXPENSES

\$0.05/SF MO

For additional information, contact: **Dann Wonser or Todd Collins** 1800 SW First Avenue, Suite 650, Portland, OR 97201 P 503.227.2500 / F 503.274.8216 www.macadamforbes.com