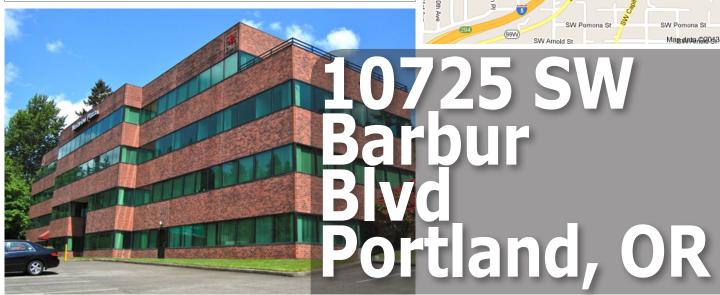

## Westview Plaza

10725 SW Barbur Blvd. Portland, OR

#### **Office Space**

Westview Plaza is a four-story office building located in a desirable West Portland area adjacent to I-5. The building features abundant parking, a common conference room, elevator served, an easy-to-find location, and a nice view of Dickinson Woods to the west.