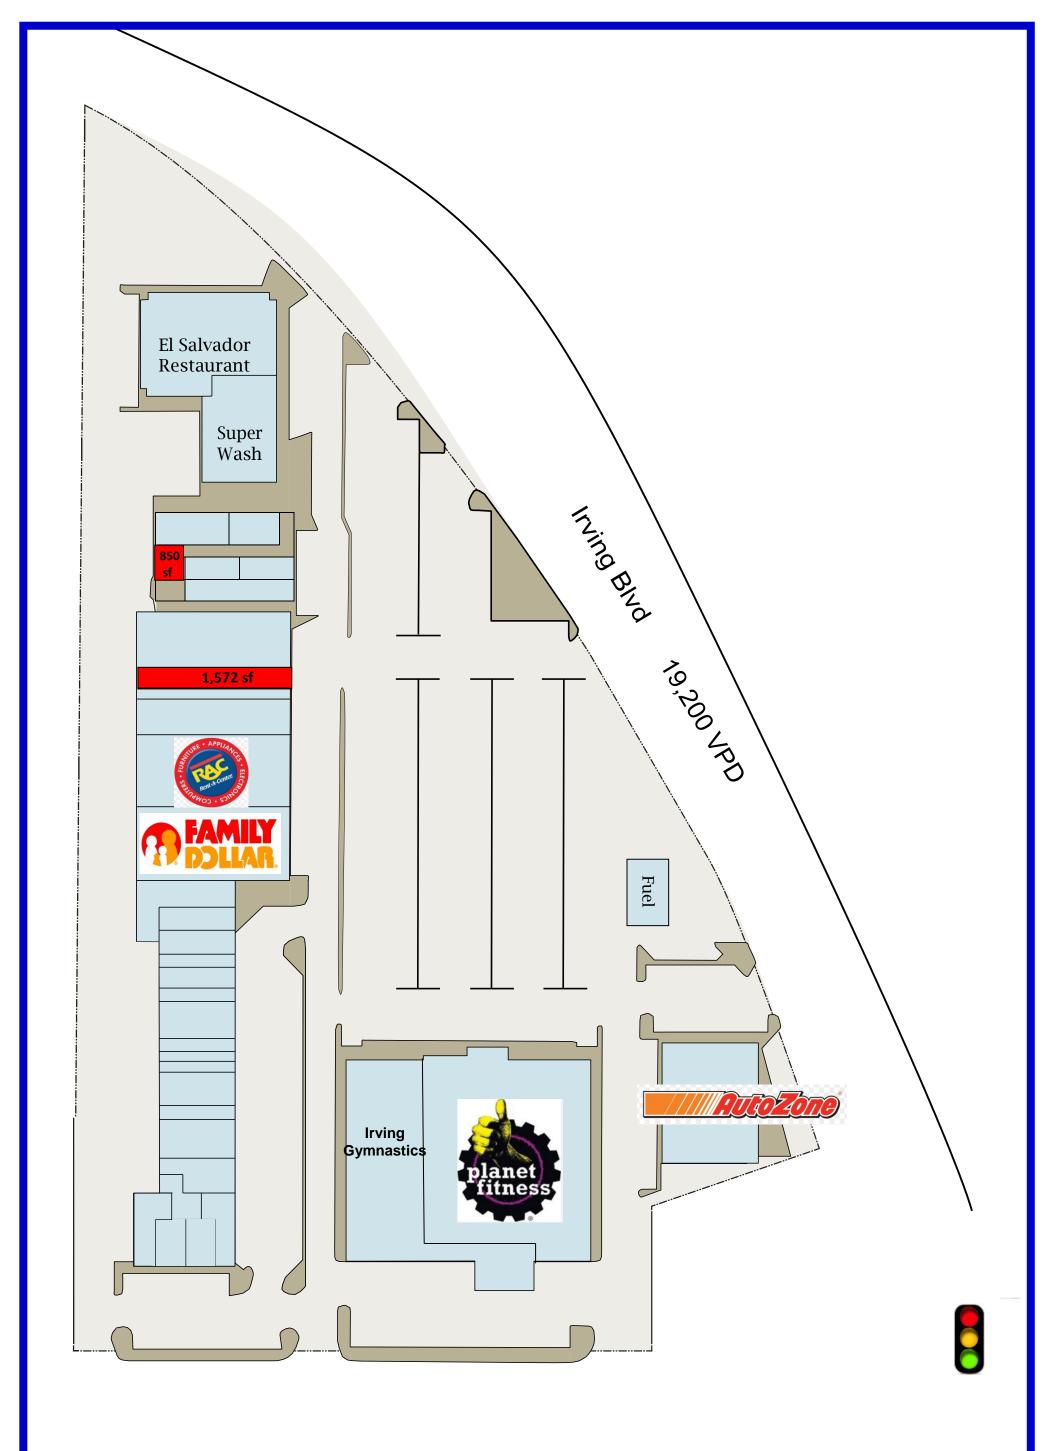

### **Central Park Shopping Center**

**Irving, Texas** 

Location: 1706 W Irving Blvd Irving, Texas

Building Area: 107,344 sf

 Demographics:
 1 Mile
 3 Mile
 5 Mile

 Population
 20,059
 149,479
 202,694

 Avg. H.H Income
 \$55,429
 \$58,194
 \$58,331

## **Central Park Shopping Center**

Irving, Texas

Pioneer Road 12,000 VPD

#### **CENTRAL PARK**

#### **IRVING, TEXAS NOW LEASING!**

Web Address: merritt-capital.com

**BUILDING SIZE:** 107,344 sf

RATE: \$12.00- \$16.00 psf + \$3.00 NNN

**EXPENSES:** Taxes: \$1.50

> Insurance: \$0.25

> CAM: \$1.25

Triple Nets: \$3.00 per square foot

**TENANTS:** 98% Leased

1816 W. Irving Blvd: VACANT

1,572 sf

1900 W. Irving Blvd: VACANT- 108

850 sf