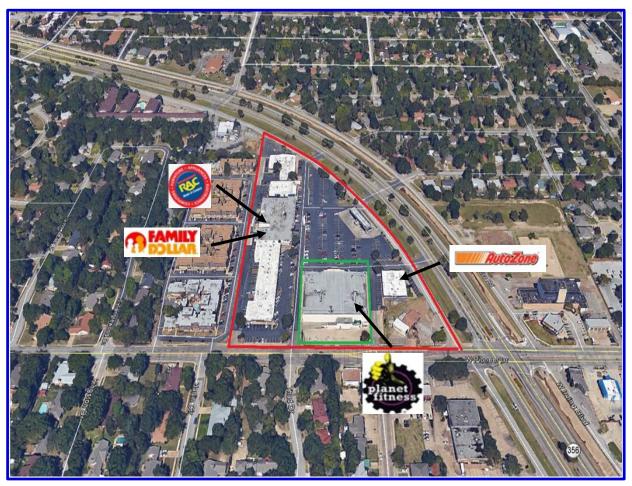

### **Central Park Shopping Center**

**Irving, Texas** 

Location: 1706 W Irving Blvd Irving, Texas

Building Area: 107,344 sf

 Demographics:
 1 Mile
 3 Mile
 5 Mile

 Population
 20,059
 149,479
 202,694

 Avg. H.H Income
 \$55,429
 \$58,194
 \$58,331

## **Central Park Shopping Center**

Irving, Texas

Pioneer Road 12,000 VPD

#### **CENTRAL PARK**

#### **IRVING, TEXAS NOW LEASING!**

Web Address: merritt-capital.com

**BUILDING SIZE:** 107,344 sf

RATE: \$12.00- \$16.00 psf + \$3.00 NNN

**EXPENSES:** Taxes: \$1.50

> Insurance: \$0.25

> CAM: \$1.25

Triple Nets: \$3.00 per square foot

**TENANTS:** 98% Leased

1816 W. Irving Blvd: VACANT

1,572 sf

1900 W. Irving Blvd: VACANT- 108

850 sf