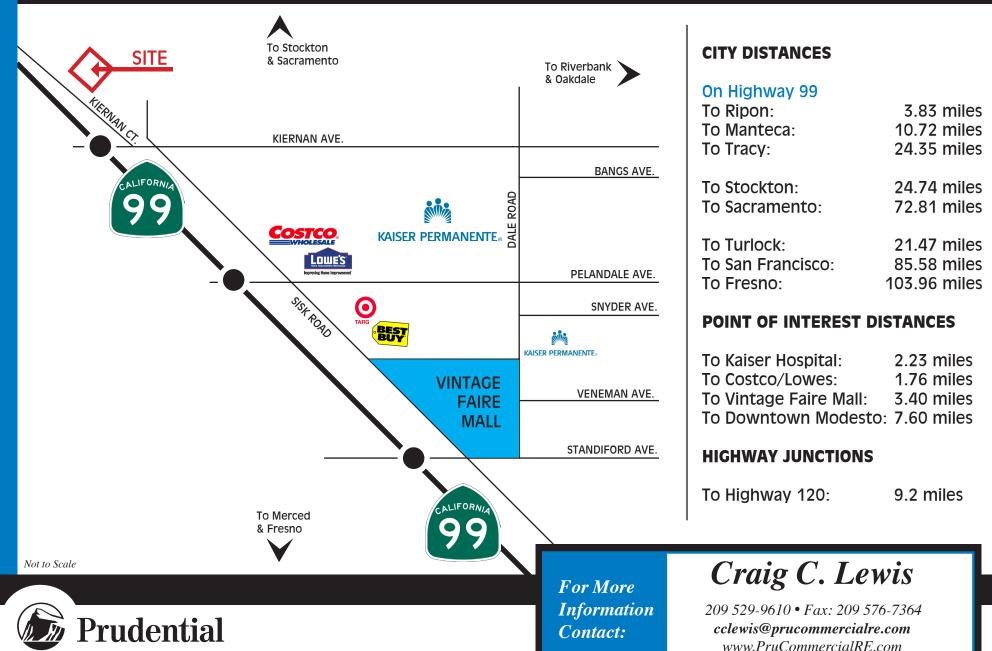

## 5049 Kiernan Court in Salida, California

**Commercial** 

**Real Estate** 

For More Information Contact:

# Craig C. Lewis

209 529-9610 • Fax: 209 576-7364 cclewis@prucommercialre.com www.PruCommercialRE.com 1101 Sylvan Avenue, Suite A-25 Modesto, CA 95350