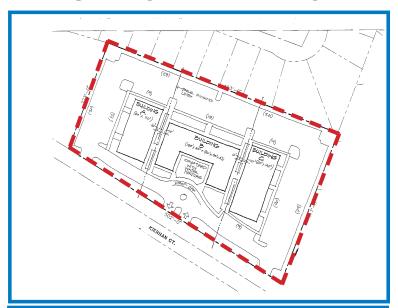

#### **CONCEPTUAL SITE PLANS**

#### **PROJECT STATISTICS "A"**

Building A 6,600sf x 2 • story = 13,200 sf Building B 9,950sf x 2 • story = 19,900 sf Building C 8,400sf x 2 • story = 16,800 sf

Parking: 169 spaces provided