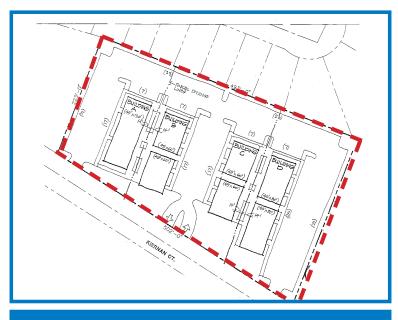

#### **CONCEPTUAL SITE PLANS**

#### **PROJECT STATISTICS "B"**

Building A  $5,400sf \times 2 \cdot story = 10,800 sf$ Building B  $5,400sf \times 2 \cdot story = 10,800 sf$ Building C  $5,400sf \times 2 \cdot story = 10,800 sf$ Building D  $7,200sf \times 1 \cdot story = 10,800 sf$ 

Parking: 192 spaces provided

**Commercial** 

**Real Estate** 

For More
Information
Contact: