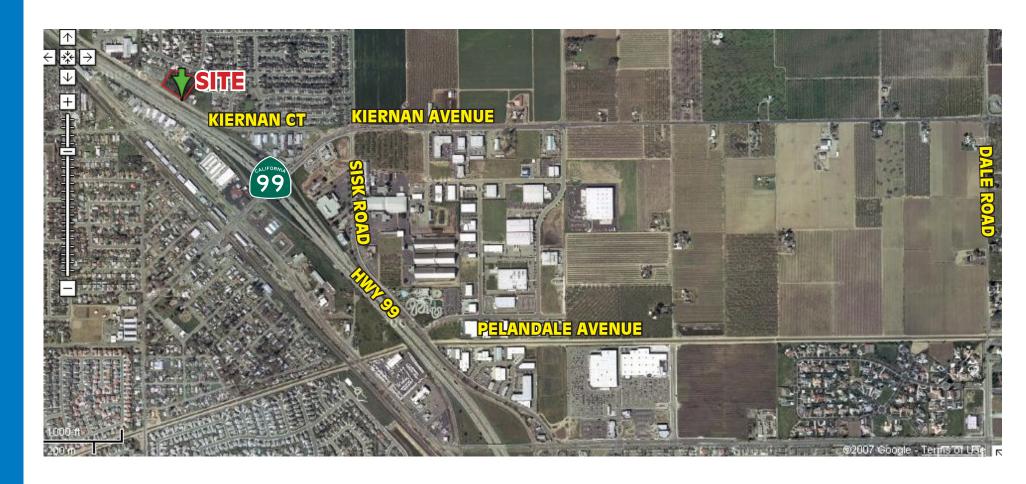

### 5049 Kiernan Court in Salida, California

1101 Sylvan Avenue, Suite A-25 Modesto, CA 95350

The source of this information is deemed reliable but not verified. All measurements, figures, and information are approximate. Package is subject to sale, price change, or withdrawal. This information is subject to independent verification. Prudential Commercial Real Estate is an independently owned and operated member of the Prudential Real Estate Affiliates, Inc. 😑 Equal Housing Opportunity.