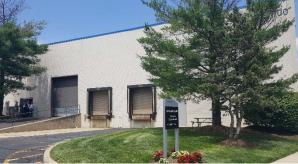

#### **Prime Mahwah Opportunity**

- Lease term through 12/31/20
- Office: 38,469 RSF
  - 42 offices (4 executive suites)
  - 10 conference rooms
  - 2 training rooms
- Warehouse: 17,340 RSF (8,446 RSF office)
  - Warehouse clear height: 22'; office ceiling: 12'
  - Column spacing: 31' x 34'
  - Loading docks: 2; drive-in: 1
  - Mezzanine: 200 LB/SF capacity
  - 7 offices
  - Open workstation area
  - Large break room
- Located off of Route 17 with close proximity to I-287, Garden State Parkway and New York State Thruway
- 25 minutes to Tappan Zee Bridge and George Washington Bridge