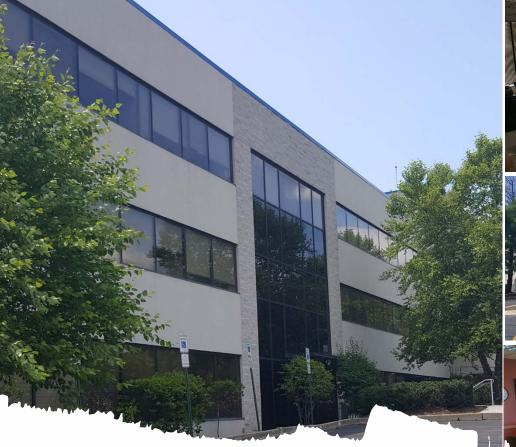

# For Sublease

#### **Prime Mahwah Opportunity**

- Lease term through 12/31/20
- Office: 38,469 RSF
  - 42 offices (4 executive suites)
  - 10 conference rooms
  - 2 training rooms
- Warehouse: 17,340 RSF (8,446 RSF office)
  - Warehouse clear height: 22'; office ceiling: 12'
  - Column spacing: 31' x 34'
  - Loading docks: 2; drive-in: 1
  - Mezzanine: 200 LB/SF capacity
  - 7 offices
  - Open workstation area
  - Large break room
- Located off of Route 17 with close proximity to I-287, Garden State Parkway and New York State Thruway
- 25 minutes to Tappan Zee Bridge and George Washington Bridge

## 55,809 RSF (divisible)

### 100 Corporate Drive Mahwah, NJ

#### Ryan McCarthy

+1 732 491 2172

ryan.mccarthy@am.jll.com

#### Peter Politi

+1 732 590 4180

peter.politi@am.ill.com