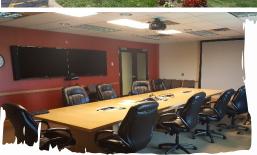

#### **Prime Mahwah Opportunity**

- Lease term through 12/31/20
- Office: 38,469 RSF
  - 42 offices (4 executive suites)
  - 10 conference rooms
  - 2 training rooms
- Warehouse: 17,340 RSF (8,446 RSF office)
  - Warehouse clear height: 22'; office ceiling: 12'
  - Column spacing: 31' x 34'
  - Loading docks: 2; drive-in: 1
  - Mezzanine: 200 LB/SF capacity
  - 7 offices
  - Open workstation area
  - Large break room
- Located off of Route 17 with close proximity to I-287, Garden State Parkway and New York State Thruway
- 25 minutes to Tappan Zee Bridge and George Washington Bridge