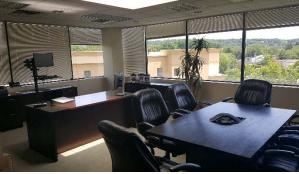

#### **Prime Mahwah Opportunity**

- Lease term through 12/31/20
- Office: 38,469 RSF
  - 42 offices (4 executive suites)
  - 10 conference rooms
  - 2 training rooms
- Warehouse: 17,340 RSF (8,446 RSF office)
  - Warehouse clear height: 22'; office ceiling: 12'
  - Column spacing: 31' x 34'
  - Loading docks: 2; drive-in: 1
  - Mezzanine: 200 LB/SF capacity
  - 7 offices
  - Open workstation area
  - Large break room
- Located off of Route 17 with close proximity to I-287, Garden State Parkway and New York State Thruway
- 25 minutes to Tappan Zee Bridge and George Washington Bridge