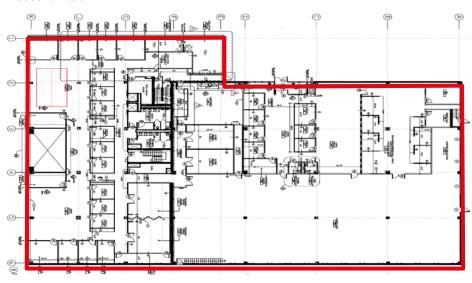

#### **Second Floor**

#### **Prime Mahwah Opportunity**

- Lease term through 12/31/20
- Office: 38,469 RSF
  - 42 offices (4 executive suites)
  - 10 conference rooms
  - 2 training rooms
- Warehouse: 17,340 RSF (8,446 RSF office)
  - Warehouse clear height: 22'; office ceiling: 12'
  - Column spacing: 31' x 34'
  - Loading docks: 2; drive-in: 1
  - Mezzanine: 200 LB/SF capacity
  - 7 offices
  - Open workstation area
  - Large break room
- Located off of Route 17 with close proximity to I-287, Garden State Parkway and New York State Thruway
- 25 minutes to Tappan Zee Bridge and George Washington Bridge