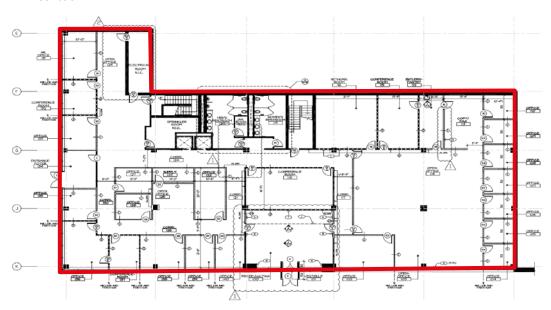

#### **First Floor**

#### **Prime Mahwah Opportunity**

- Lease term through 12/31/20
- Office: 38,469 RSF
  - 42 offices (4 executive suites)
  - 10 conference rooms
  - 2 training rooms
- Warehouse: 17,340 RSF (8,446 RSF office)
  - Warehouse clear height: 22'; office ceiling: 12'
  - Column spacing: 31' x 34'
  - Loading docks: 2; drive-in: 1
  - Mezzanine: 200 LB/SF capacity
  - 7 offices
  - Open workstation area
  - Large break room
- Located off of Route 17 with close proximity to I-287, Garden State Parkway and New York State Thruway
- 25 minutes to Tappan Zee Bridge and George Washington Bridge