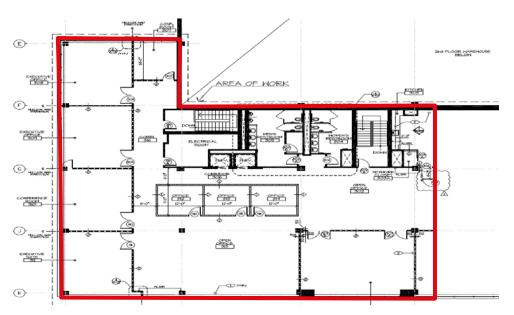

#### **Third Floor**

#### **Prime Mahwah Opportunity**

- Lease term through 12/31/20
- Office: 38,469 RSF
  - 42 offices (4 executive suites)
  - 10 conference rooms
  - 2 training rooms
- Warehouse: 17,340 RSF (8,446 RSF office)
  - Warehouse clear height: 22'; office ceiling: 12'
  - Column spacing: 31' x 34'
  - Loading docks: 2; drive-in: 1
  - Mezzanine: 200 LB/SF capacity
  - 7 offices
  - Open workstation area
  - Large break room
- Located off of Route 17 with close proximity to I-287, Garden State Parkway and New York State Thruway
- 25 minutes to Tappan Zee Bridge and George Washington Bridge