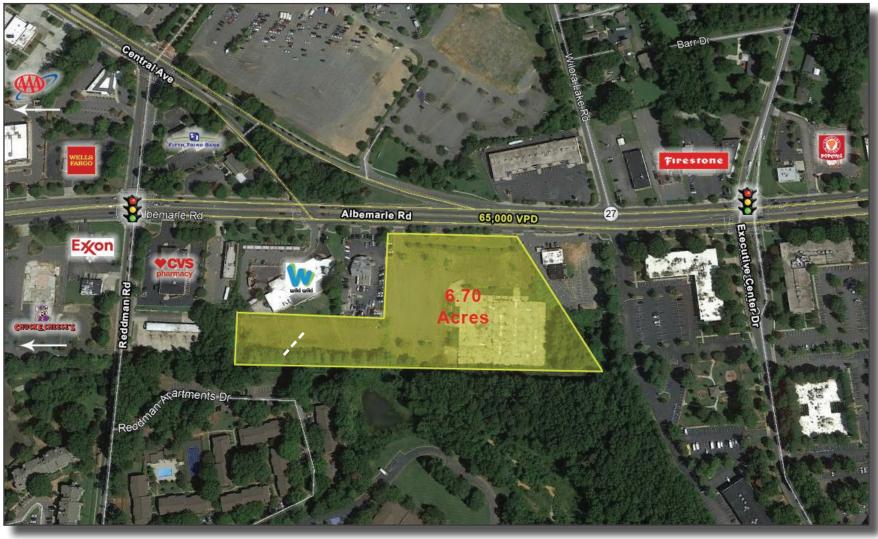

## **ABOUT**

+/- 6.70 acre outparcel on Albemarle Rd. in Charlotte, NC. The site is near Central Ave. and numerous restaurants, breweries, and the neigborhood of Plaza Midwood.

## PROPERTY HIGHLIGHTS

- 6.70 Acres
- Zoned B-2
- 300' of frontage
- 60K SF concrete slabs (5 inches thick) & 2 loading dock ramps
- Retail and business district
- Easy access to Uptown, University Area and I-485
- · Located along city bus route
- Ground Lease Price: \$135,000
- Sale Price: \$2,500,000

Traffic Counts: Albemarle Rd. 65,000 VPD

TRACY EFIRD | The Nichols Company | (0) 704.373.9797 | (F) 704.373.9798

Tracy@thenicholscompany.com | www.thenicholscompany.com | 1204 Central Avenue, Suite 201, Charlotte, NC 28204