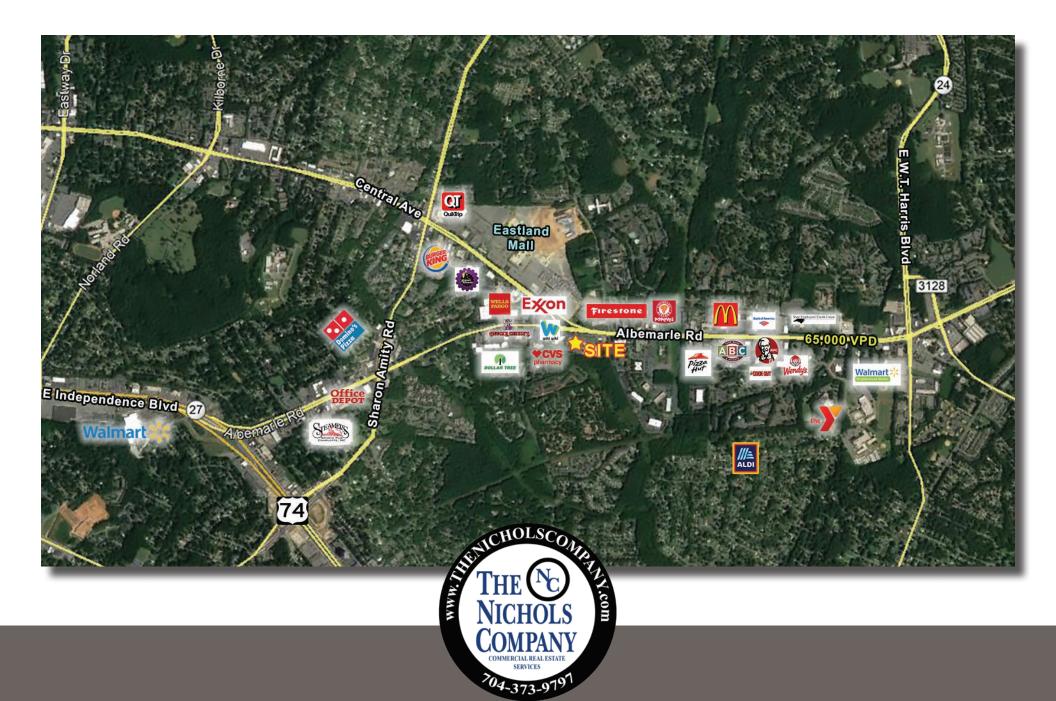

## **ABOUT**

+/- 6.70 acre outparcel on Albemarle Rd. in Charlotte, NC. The site is near Central Ave. and numerous restaurants, breweries, and the neigborhood of Plaza Midwood.

## PROPERTY HIGHLIGHTS

- 6.70 Acres
- Zoned B-2
- 300' of frontage
- 60K SF concrete slabs (5 inches thick) & 2 loading dock ramps
- Retail and business district
- Easy access to Uptown, University Area and I-485
- · Located along city bus route
- Ground Lease Price: \$135,000
- Sale Price: \$2,500,000

Traffic Counts: Albemarle Rd. 65,000 VPD

TRACY EFIRD | The Nichols Company | (0) 704.373.9797 | (F) 704.373.9798

Tracy@thenicholscompany.com | www.thenicholscompany.com | 1204 Central Avenue, Suite 201, Charlotte, NC 28204