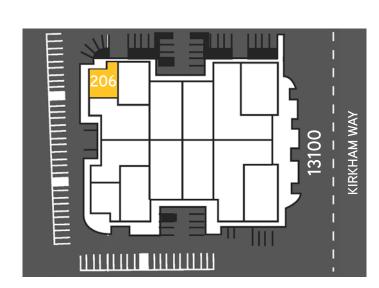

## 13100 KIRKHAM WAY

SUITE 206 | POWAY, CA 92064

Rare small warehouse purchase opportunity in Poway

### 13100 KIRKHAM WAY | SUITE 206

1,762 SF

200Amps, 110/208V 3-Phase Power

1 Grade-Level Door (10' x 12')

20' Clear Height

±755 SF Quality Office Improvements

\$473,978 (\$269/SF)