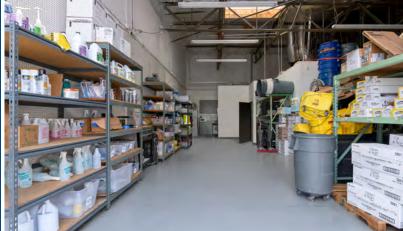

### 13100 KIRKHAM WAY | SUITE 206

1,762 SF

200Amps, 110/208V 3-Phase Power

1 Grade-Level Door (10' x 12')

20' Clear Height

±755 SF Quality Office Improvements

\$473,978 (\$269/SF)