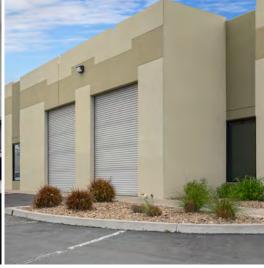

### 13100 KIRKHAM WAY | SUITE 206

1,762 SF

200Amps, 110/208V 3-Phase Power

1 Grade-Level Door (10' x 12')

20' Clear Height

±755 SF Quality Office Improvements

\$473,978 (\$269/SF)