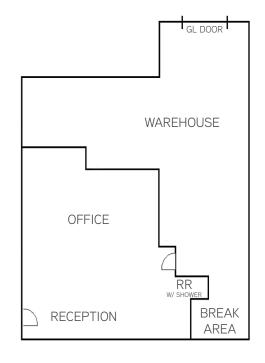

### 13100 KIRKHAM WAY | SUITE 206

1,762 SF

200Amps, 110/208V 3-Phase Power

1 Grade-Level Door (10' x 12')

20' Clear Height

±755 SF Quality Office Improvements

\$473,978 (\$269/SF)