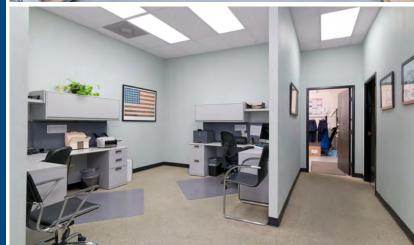

### 13100 KIRKHAM WAY | SUITE 206

1,762 SF

200Amps, 110/208V 3-Phase Power

1 Grade-Level Door (10' x 12')

20' Clear Height

±755 SF Quality Office Improvements

\$473,978 (\$269/SF)