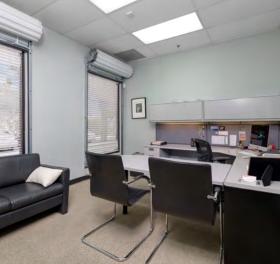

### 13100 KIRKHAM WAY | SUITE 206

1,762 SF

200Amps, 110/208V 3-Phase Power

1 Grade-Level Door (10' x 12')

20' Clear Height

±755 SF Quality Office Improvements

\$473,978 (\$269/SF)