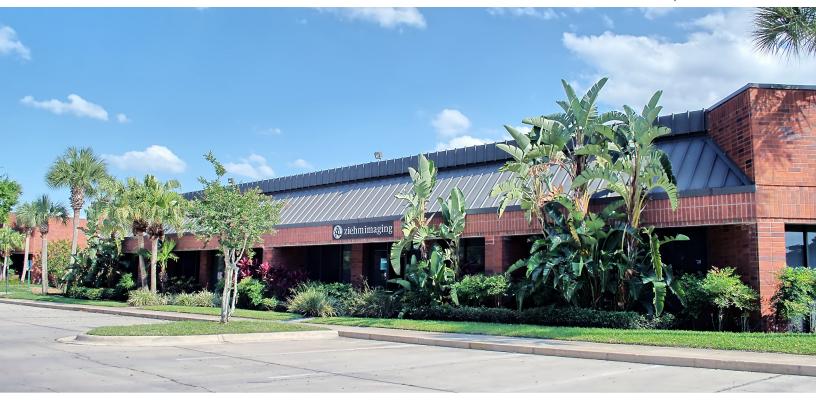

## Office/Flex For Lease Lake Point Business Park 6200-6360 Hazeltine National Dr Orlando, FL 32822

## Opportunity

Lake Point Business Park features six upscale office/flex/distribution buildings totaling 134,389± sf and is ideally located in Lee Vista Center, Orlando's premier mixed-use business park featuring hotels, restaurants, retail, office, industrial, manufacturing, warehousing, assembly, as well as multi-family rental apartments and townhomes. The property is conveniently positioned within one mile of the Orlando International Airport and offers easy access to the Beachline Expressway (SR 528), the Central Florida Greeneway (SR 417), Semoran Boulevard, Goldenrod Road, and Narcoossee Road.

## **Property Details**

- Grade level and dock high overhead doors
- Campus style setting with lush landscaping
- Professionally managed
- Zoned IP (Industrial Park)
- Ample parking at 3.24/1,000 sf

**Lisa Bailey, SIOR**, Principal D 407 440 6645 C 407 595 9233 lisa.bailey@avisonyoung.com