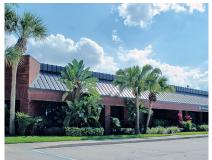

## Office/Flex For Lease Lake Point Business Park 6200-6360 Hazeltine National Dr Orlando, FL 32822

## Opportunity

Lake Point Business Park features six upscale office/flex/distribution buildings totaling 134,389± sf and is ideally located in Lee Vista Center, Orlando's premier mixed-use business park featuring hotels, restaurants, retail, office, industrial, manufacturing, warehousing, assembly, as well as multi-family rental apartments and townhomes. The property is conveniently positioned within one mile of the Orlando International Airport and offers easy access to the Beachline Expressway (SR 528), the Central Florida Greeneway (SR 417), Semoran Boulevard, Goldenrod Road, and Narcoossee Road.

## **Property Details**

- Grade level and dock high overhead doors
- Campus style setting with lush landscaping
- Professionally managed
- Zoned IP (Industrial Park)
- Ample parking at 3.24/1,000 sf

**Lisa Bailey, SIOR**, Principal D 407 440 6645 C 407 595 9233 lisa.bailey@avisonyoung.com