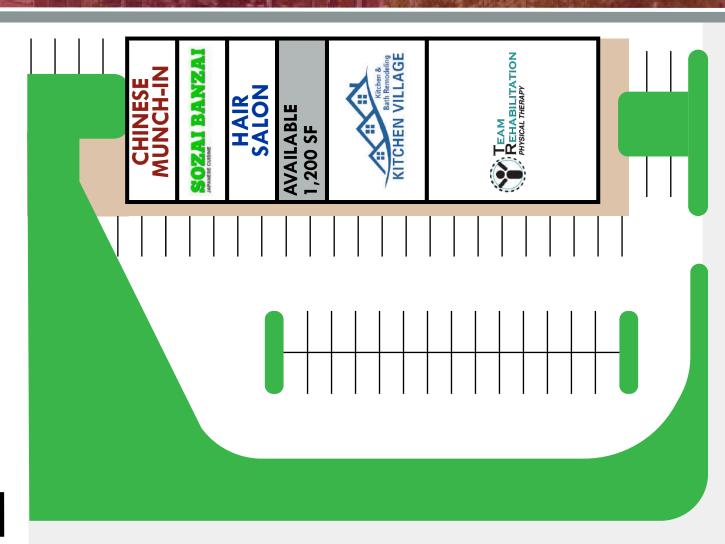

## THE MANSIONS SHOPPING CENTER

1077-91 E. GOLF RD. MOUNT PROSPECT, IL 60056

UP TO 2,400 SF (DIVISIBLE) AVAILABLE IN THIS 1-STORY SHOPPING CENTER. LOCATED AT THE INTERSECTION OF W. GOLF RD AND MEIER RD, THIS SHOPPING CENTER IS SEEN BY OVER 34,000 CARS PER DAY. SURROUNDING TENANTS INCLUDE ALDI, DUNKIN' DONUTS, AND CVS.

SPACE AVAILABLE | 1,200 SF

ANNUAL NET RENT\* | \$14 / SF

CAM & TAX | \$6.60 / SF

POPULATION | 263,000+ WITHIN 3 MILES

AVERAGE HH INCOME | \$90,000+ WITHIN 3 MILES

TRAFFIC | 34,000+ VEHICLES PER DAY

\*Available spaces only