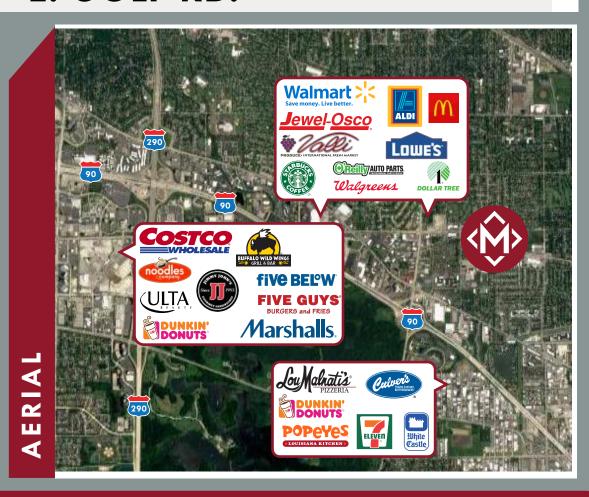

## THE MANSIONS SHOPPING CENTER

1077-91 E. GOLF RD. MOUNT PROSPECT, IL 60056

UP TO 2,400 SF (DIVISIBLE) AVAILABLE IN THIS 1-STORY SHOPPING CENTER. LOCATED AT THE INTERSECTION OF W. GOLF RD AND MEIER RD, THIS SHOPPING CENTER IS SEEN BY OVER 34,000 CARS PER DAY. SURROUNDING TENANTS INCLUDE ALDI, DUNKIN' DONUTS, AND CVS.

TENANTS & NEARBY

CONTACT

ARNIE BLAKE | 312-337-1001 ext. 2030 | ablake@matanky.com

1077 - 91 E. GOLF RD., MOUNT PROSPECT, IL 60056

S. MEIER RD.

E. GOLF RD.

SITE

312-337-1001 ( ARNIE BLAKE