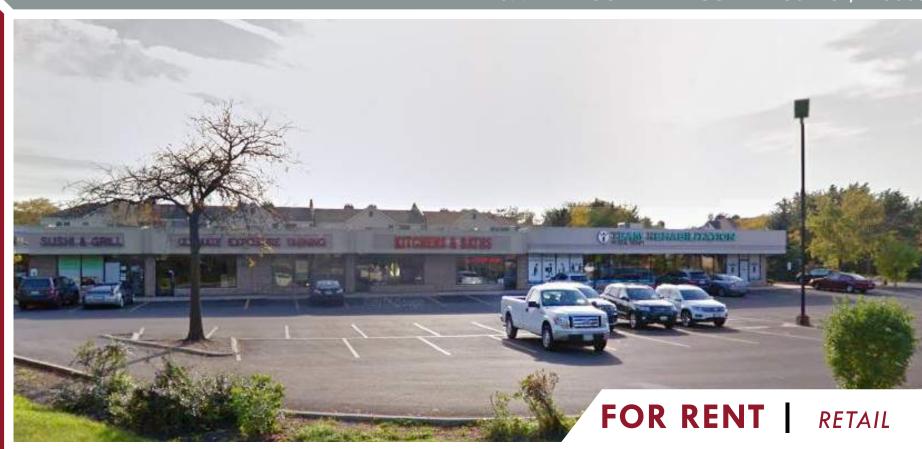

## THE MANSIONS SHOPPING CENTER

1077-91 E. GOLF RD. MOUNT PROSPECT, IL 60056

UP TO 2,400 SF (DIVISIBLE) AVAILABLE IN THIS 1-STORY SHOPPING CENTER. LOCATED AT THE INTERSECTION OF W. GOLF RD AND MEIER RD, THIS SHOPPING CENTER IS SEEN BY OVER 34,000 CARS PER DAY. SURROUNDING TENANTS INCLUDE ALDI, DUNKIN' DONUTS, AND CVS.