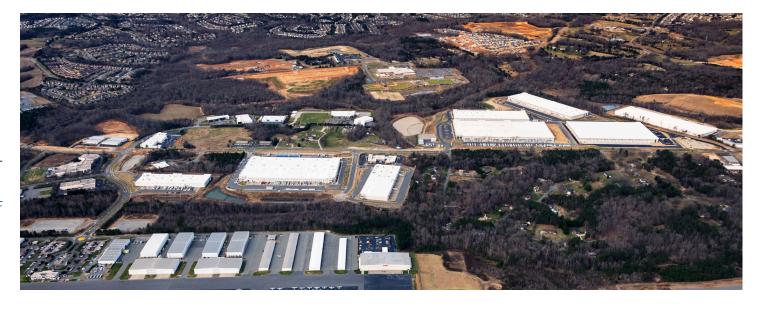

### LOCATION

### FLOOR PLAN OPTIONS

With three close interchanges, the park has superb access to I-85 and I-485 leading to the park's connectivity to all major metropolitans, ports and airports throughout the Southeast.