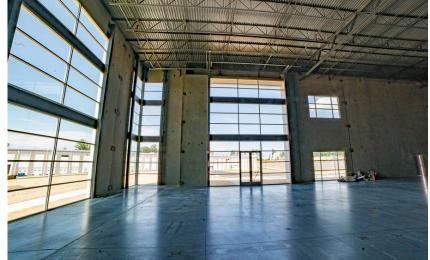

Height: 32'

Column Spacing: 52'6"x 50'

Staging Bay: 60'

Auto Parking: TBD

**Trailer Parking:** TBD

Fire Protection: ESFR

Zoning: LI

**Lighting:** T-5

**Truck Court Depth: 180'** 

**Dock High Doors:** 4

## **1040 DERITA ROAD**

Concord, NC 28027

### **OPPORTUNITY**

This Class A industrial building has  $\pm$  44,213 square-feet available for lease. Building II is located within Phase III of Concord Airport Business Park.

The park is less than three miles from I-85 and I-485, linking Charlotte to various areas across the country.



### LOCATION

### FLOOR PLAN OPTIONS

With three close interchanges, the park has superb access to I-85 and I-485 leading to the park's connectivity to all major metropolitans, ports and airports throughout the Southeast.



### **INTERIOR PHOTO**



### SITE PLAN













avisonyoung.com

© 2019 Avison Young - North Carolina, LLC. All rights

E. & O.E.: The information contained herein was obtained from sources which we deem reliable and, while thought to be correct, is not guaranteed by Avison Young.

#### FOR MORE INFORMATION:

Christopher J. Skibinski, SIOR Principal | Managing Director 704.412.5606 chris.skibinski@avisonyoung.com

Tom Tropeano

Vice President 704.413.0228 tom.tropeano@avisonyoung.com

### Henry Lobb

Senior Vice President 704.469.5964 henry.lobb@avisonyoung.com

OWNED & MANAGED BY: