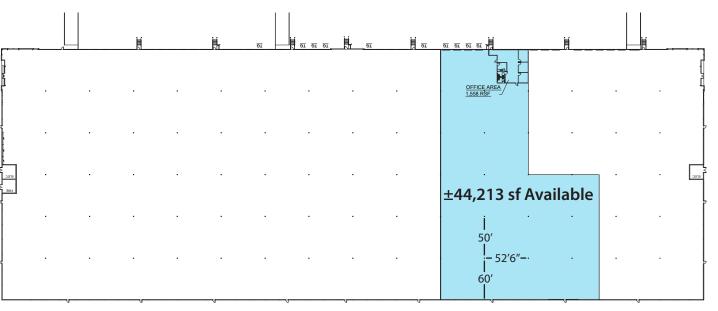

# Building Specifications

**Total sf:** 252,000

Available:  $\pm 44,213$ 

**Bldg Dimensions:** 300' x 840'

**Office sf:** 1,558

Clear Height: 32'

Column Spacing: 52'6"x 50'

Staging Bay: 60'

### FLOOR PLAN OPTIONS

With three close interchanges, the park has superb access to I-85 and I-485 leading to the park's connectivity to all major metropolitans, ports and airports throughout the Southeast.