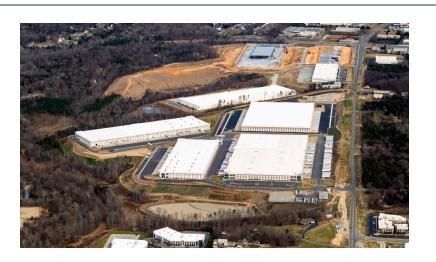

### **OPPORTUNITY**

This Class A industrial building has  $\pm$  44,213 square-feet available for lease. Building II is located within Phase III of Concord Airport Business Park.

The park is less than three miles from I-85 and I-485, linking Charlotte to various areas across the country.