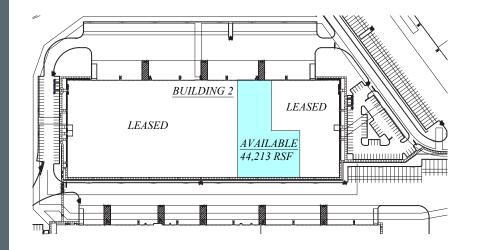

### FLOOR PLAN OPTIONS

With three close interchanges, the park has superb access to I-85 and I-485 leading to the park's connectivity to all major metropolitans, ports and airports throughout the Southeast.

# Building Specifications

**Total sf:** 252,000

Available:  $\pm 44,213$ 

**Bldg Dimensions:** 300' x 840'

**Office sf:** 1,558

Clear Height: 32'

Column Spacing: 52'6"x 50'

Staging Bay: 60'

### **OPPORTUNITY**

This Class A industrial building has  $\pm$  44,213 square-feet available for lease. Building II is located within Phase III of Concord Airport Business Park.

The park is less than three miles from I-85 and I-485, linking Charlotte to various areas across the country.