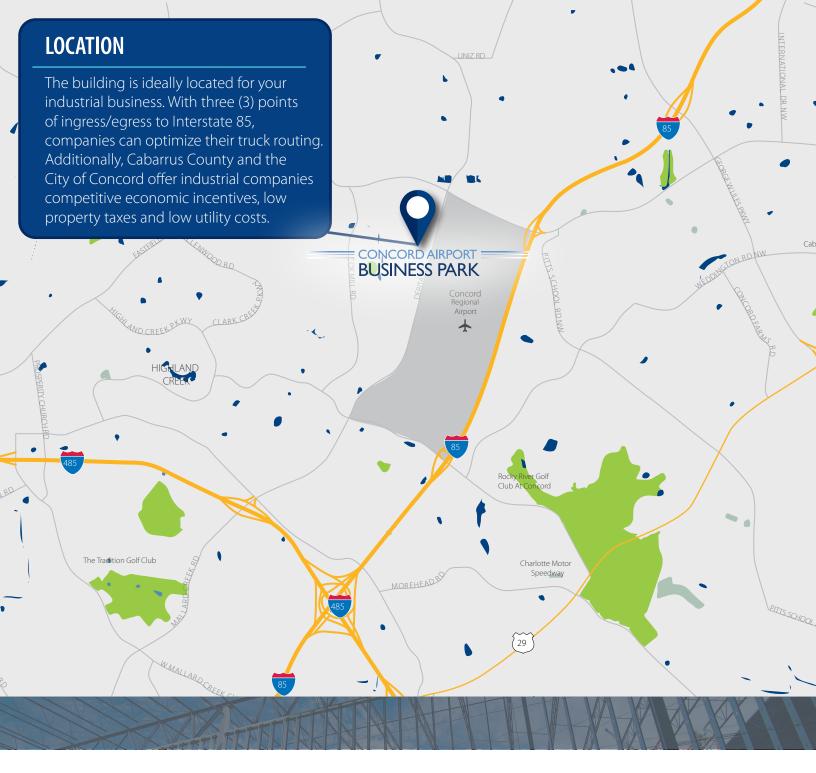

### LOCATION

### **OPPORTUNITY**

This Class A industrial building has  $\pm$  44,213 square-feet available for lease. Building II is located within Phase III of Concord Airport Business Park.

The park is less than three miles from I-85 and I-485, linking Charlotte to various areas across the country.

### FLOOR PLAN OPTIONS

With three close interchanges, the park has superb access to I-85 and I-485 leading to the park's connectivity to all major metropolitans, ports and airports throughout the Southeast.