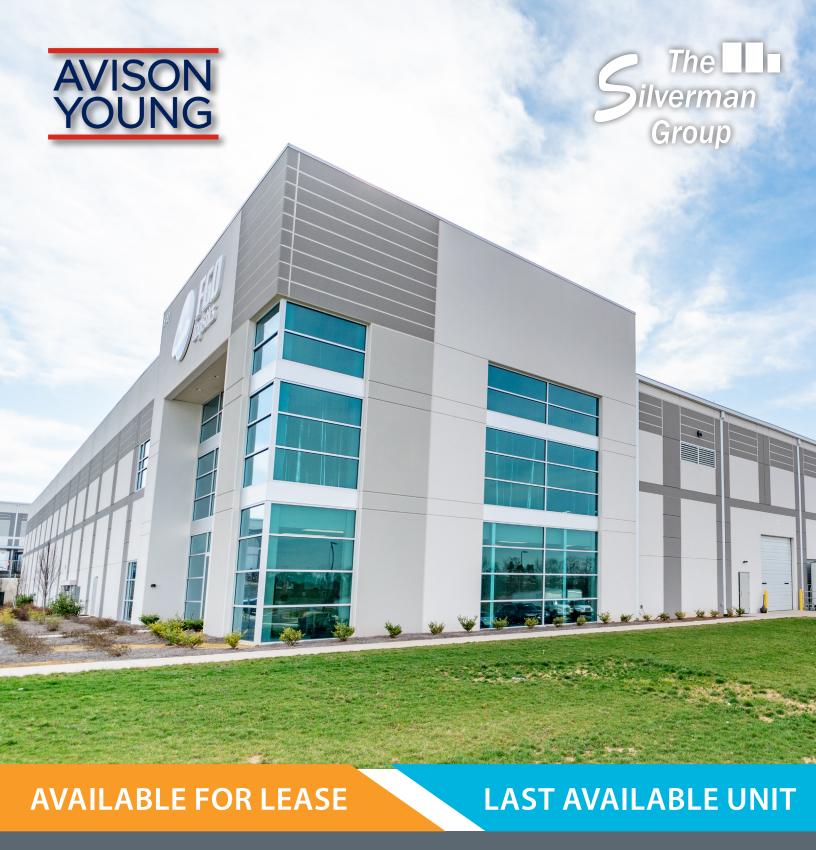

1040 Derita Road, Concord, NC 28027

Building 4 within Concord Airport Business Park

## **1040 DERITA ROAD**

Concord, NC 28027

### **OPPORTUNITY**

This Class A industrial building has  $\pm$  44,213 square-feet available for lease. Building II is located within Phase III of Concord Airport Business Park.

The park is less than three miles from I-85 and I-485, linking Charlotte to various areas across the country.