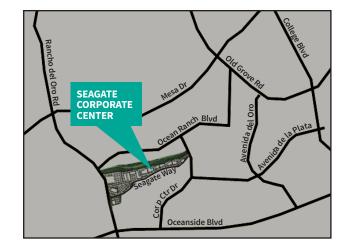

3532 Seagate Way, Suite 110, Oceanside, CA

### **For Sale** 5,883 Square Feet

#### **Property Features**

- 5,883 SF total: 4,937 SF 1<sup>st</sup> floor and 946 SF 2<sup>nd</sup> floor
- 1,846 SF existing office
- One dock high position, one grade level door
- Parking ratio: 3.3/1,000 SF
- 400 amps, 120/208 volt
- 24' minimum clear height
- Adjacent to Ocean Ranch Corporate Centre
- No CFD or Mello Roos fees
- Available now έ.
- Sale Price: \$1,117,770 (\$190 PSF)

### For more information, please contact:

**Ronald L. King, SIOR** 858.369.3011 LIC # 00868661

**Bob Willingham, SIOR** 858.369.3013 rking@kiddermathews.com bobw@kiddermathews.com LIC # 01469841

### **DOCK & GRADE LOADING**





This information supplied herein is from sources we deem reliable. It is provided without any representation, warranty or guarantee, expressed or implied as to its accuracy. Prospective Buyer or Tenant should conduct an independent investigation and verification of all matters deemed to be material, including, but not limited to, statements of income and expenses. Consult your attorney, accountant, or other professional advisor



# **Floor Plan**





### For more information, please contact:

**Ronald L. King, SIOR** 858.369.3011 LIC # 00868661

**Bob Willingham, SIOR** 858.369.3013 rking@kiddermathews.com bobw@kiddermathews.com LIC # 01469841

seagatecc.com kiddermathews.com



This information supplied herein is from sources we deem reliable. It is provided without any representati