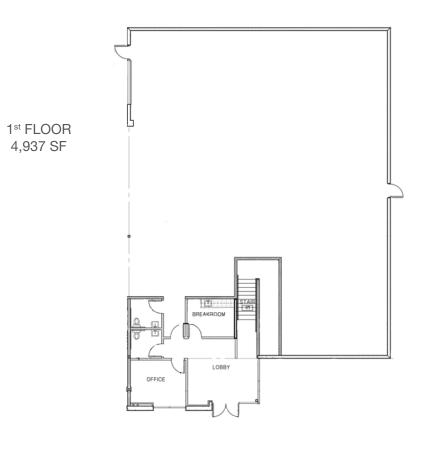

# **Floor Plan**

#### **Property Features**

- 5,883 SF total: 4,937 SF 1<sup>st</sup> floor and 946 SF 2<sup>nd</sup> floor
- 1,846 SF existing office
- One dock high position, one grade level door
- Parking ratio: 3.3/1,000 SF
- 400 amps, 120/208 volt
- 24' minimum clear height
- Adjacent to Ocean Ranch Corporate Centre
- No CFD or Mello Roos fees
- Available now έ.
- Sale Price: \$1,117,770 (\$190 PSF)