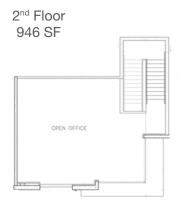

# **Floor Plan**

#### **Property Features**

- 5,883 SF total: 4,937 SF 1<sup>st</sup> floor and 946 SF 2<sup>nd</sup> floor
- 1,846 SF existing office
- One dock high position, one grade level door
- Parking ratio: 3.3/1,000 SF
- 400 amps, 120/208 volt
- 24' minimum clear height
- Adjacent to Ocean Ranch Corporate Centre
- No CFD or Mello Roos fees
- Available now έ.
- Sale Price: \$1,117,770 (\$190 PSF)