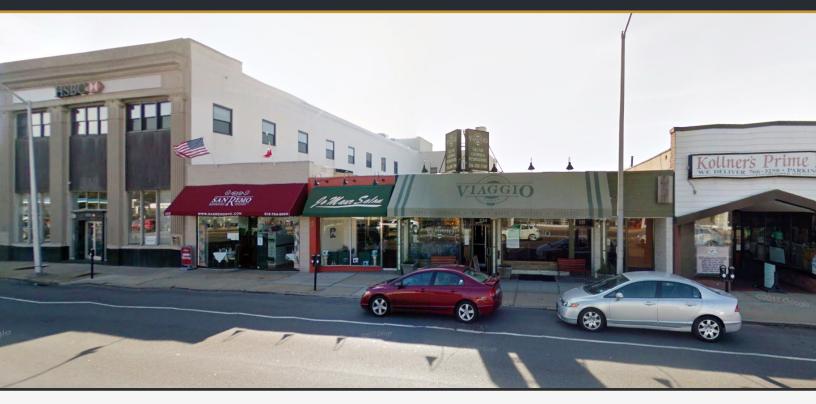

## LOCATION

322 Sunrise Highway Rockville Centre, NY

#### **COMMENTS**

- Located just 2 blocks from the Rockville Centre LIRR Station
- Nearby Bonefish Grill, HSBC Bank, Orange Theory Fitness, Panera Bread, GameStop, Starbucks, Astoria Bank, P.C. Richard & Son, Citibank, Ace Hardware, and more