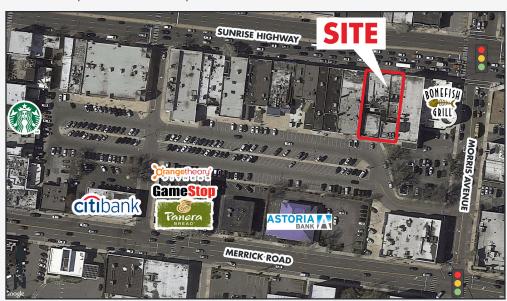

## LOCATION

322 Sunrise Highway Rockville Centre, NY

#### **COMMENTS**

- Located just 2 blocks from the Rockville Centre LIRR Station
- Nearby Bonefish Grill, HSBC Bank, Orange Theory Fitness, Panera Bread, GameStop, Starbucks, Astoria Bank, P.C. Richard & Son, Citibank, Ace Hardware, and more