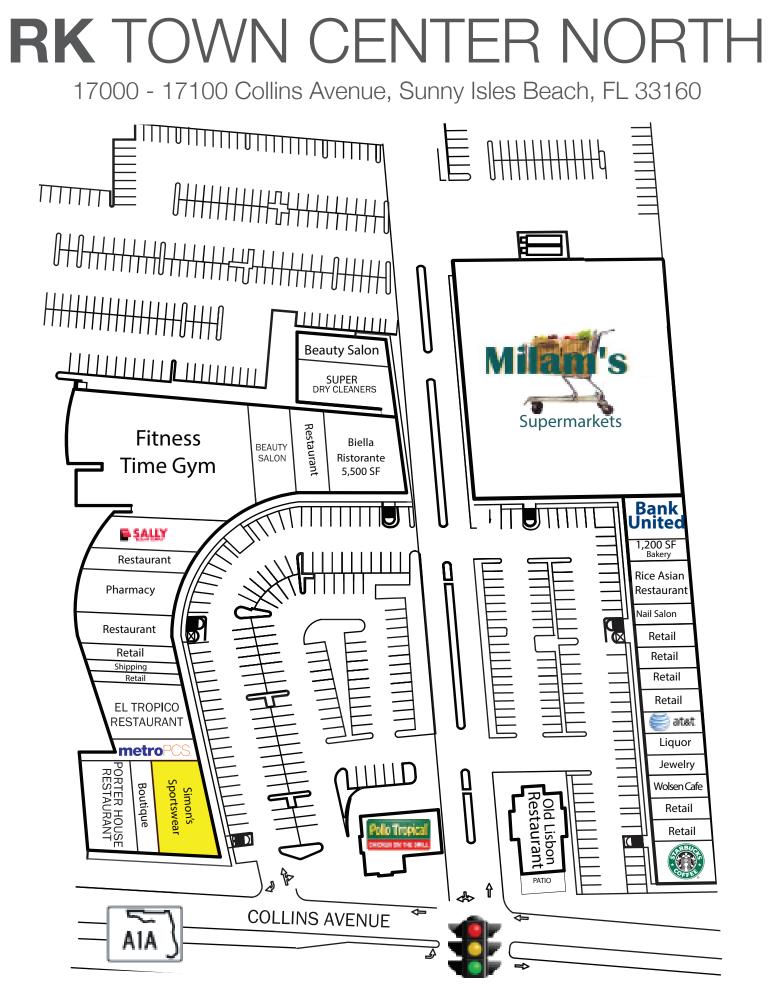

## RK TOWN CENTER NORTH

17000 - 17100 Collins Avenue, Sunny Isles Beach, FL 33160

**RK**Centers

- Located in the center of Sunny Isles Beach between the affluent communities of Bal Harbour, Golden Beach, and Aventura
- Entire Sunny Isles Beach front has many new high rise condominiums and hotels including, Acqualina, Trump Ocean Grande, Jade Signature, and the recently completed Porsche Tower
- Anchored by Milams Supermarket, Starbucks, Pollo Tropical, Bank United, Sally Beauty Supply, AT&T, and Domino's
- City of Sunny Isles is located on the beach parallel to Aventura
- Traffic Counts in excess of 45,000 cars per day