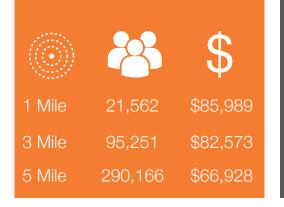

## RK TOWN CENTER NORTH

17000 - 17100 Collins Avenue, Sunny Isles Beach, FL 33160

**RK**Centers

- Located in the center of Sunny Isles Beach between the affluent communities of Bal Harbour, Golden Beach, and Aventura
- Entire Sunny Isles Beach front has many new high rise condominiums and hotels including, Acqualina, Trump Ocean Grande, Jade Signature, and the recently completed Porsche Tower
- Anchored by Milams Supermarket, Starbucks, Pollo Tropical, Bank United, Sally Beauty Supply, AT&T, and Domino's
- City of Sunny Isles is located on the beach parallel to Aventura
- Traffic Counts in excess of 45,000 cars per day