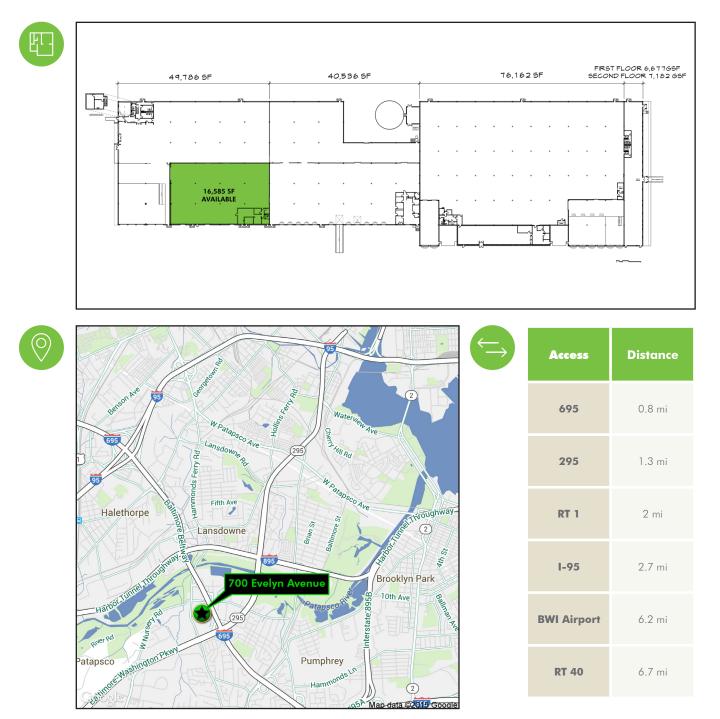

### **AVAILABLE SPACE FEATURES**

- + 16,585± SF Available
- + 1,250 ± SF of Office
- + 21' Clear Height
- + 3 Loading Docks
- + T5 Energy Efficient Lighting
- + New Electric Service
- + W1 Zoning

χΞ

**CONTACT US** 