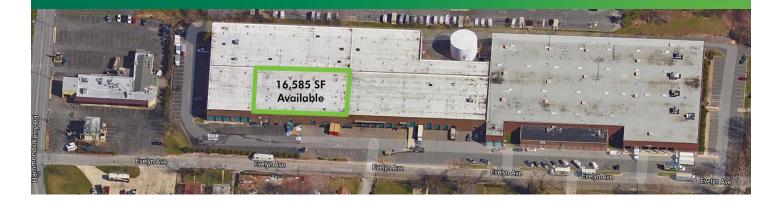

### **AVAILABLE SPACE FEATURES**

- + 16,585± SF Available
- + 1,250 ± SF of Office
- + 21' Clear Height
- + 3 Loading Docks
- + T5 Energy Efficient Lighting
- + New Electric Service
- + W1 Zoning

χΞ

**CONTACT US** 