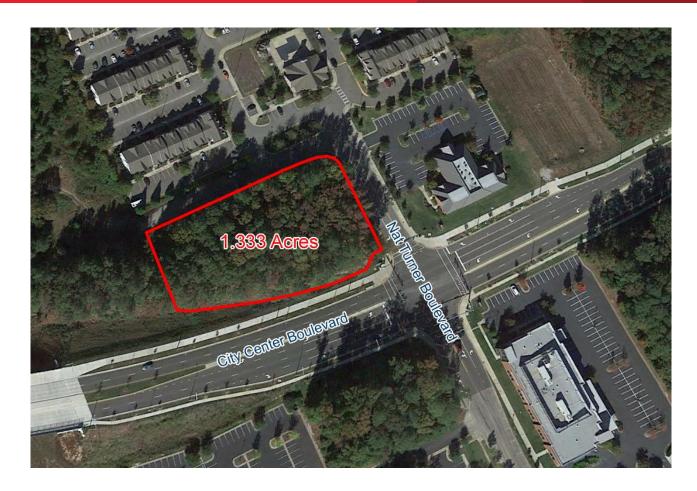

## **Property Features**

- · Signalized corner location, great visibility
- · Located opposite entrance to Port Warwick
- 1.33 total acres
- Approximately 140' frontage by a depth of 315'
- Zoning: R-9 Mixed Use District
- Delineation completed August 2018 no wetlands
- Sales Price: \$ 1,200,000.