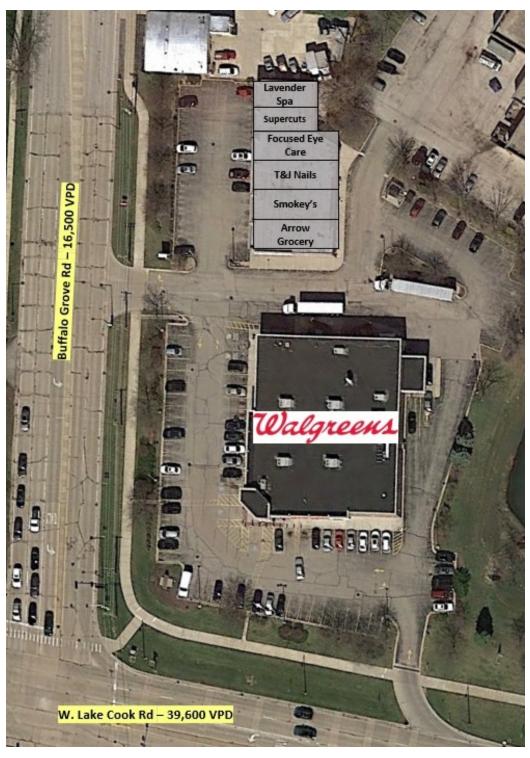

21-61 BUFFALO GROVE RD., BUFFALO GROVE, IL 60089 // AERIAL RETAILER MAP

PG. 10

21-61 BUFFALO GROVE RD., BUFFALO GROVE, IL 60089 // SITE PLAN

PG. 11

CONFIDENTIAL OFFERING MEMORANDUM

RETAIL PROPERTY