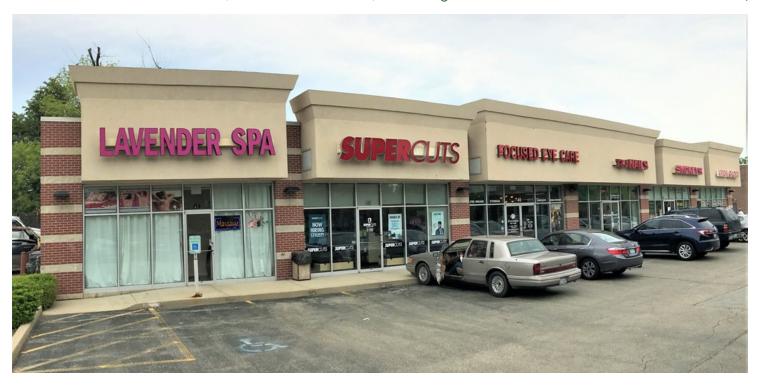

#### **PROPERTY OVERVIEW**

Horizon Realty Services is pleased to exclusively present 21-61 North Buffalo Road a 7,379 - square foot, retail strip center. The property sits on 1 acre of land and is located in Buffalo Grove, Illinois. The Village of Buffalo Grove is located 35 miles northwest of downtown Chicago and overlaps Cook and Lake Counties. Strategically positioned next to a Walgreens on the hard corner of Lake Cook Road and Buffalo Grove Rd.

#### PROPERTY OVERVIEW

Horizon Realty Services is pleased to exclusively present 21-61 North Buffalo Road a 7,379 - square foot, retail strip center. The property sits on 1 acre of land and is located in Buffalo Grove, Illinois. The Village of Buffalo Grove is located 35 miles northwest of downtown Chicago and overlaps Cook and Lake Counties. Strategically positioned next to a Walgreens on the hard corner of Lake Cook Road and Buffalo Grove Rd.

The property is currently 100% occupied with a strong mix of local and national tenants. Anchored by Supercuts, all tenants benefit from synergy that the neighboring Walgreens brings to the center. All tenants operate under triple net leases reimbursing for the pro-rated share of maintenance, insure and taxes.