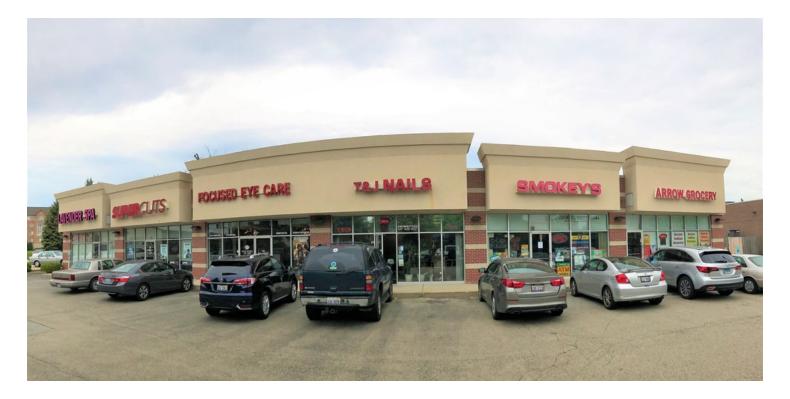

#### **PROPERTY OVERVIEW**

Horizon Realty Services is pleased to exclusively present 21-61 North Buffalo Road a 7,379 - square foot, retail strip center. The property sits on 1 acre of land and is located in Buffalo Grove, Illinois. The Village of Buffalo Grove is located 35 miles northwest of downtown Chicago and overlaps Cook and Lake Counties. Strategically positioned next to a Walgreens on the hard corner of Lake Cook Road and Buffalo Grove Rd.

The property is currently 100% occupied with a strong mix of local and national tenants. Anchored by Supercuts, all tenants benefit from synergy that the neighboring Walgreens brings to the center. All tenants operate under triple net leases reimbursing for the pro-rated share of maintenance, insure and taxes.

#### PROPERTY OVERVIEW

Horizon Realty Services is pleased to exclusively present 21-61 North Buffalo Road a 7,379 - square foot, retail strip center. The property sits on 1 acre of land and is located in Buffalo Grove, Illinois. The Village of Buffalo Grove is located 35 miles northwest of downtown Chicago and overlaps Cook and Lake Counties. Strategically positioned next to a Walgreens on the hard corner of Lake Cook Road and Buffalo Grove Rd.

21-61 BUFFALO GROVE RD., BUFFALO GROVE, IL 60089 // ADDITIONAL PHOTOS PG. 6

CONFIDENTIAL OFFERING MEMORANDUM

RETAIL PROPERTY