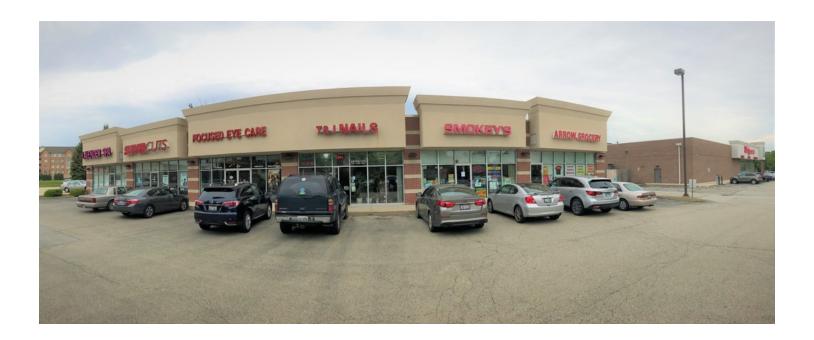

#### **PROPERTY OVERVIEW**

Horizon Realty Services is pleased to exclusively present 21-61 North Buffalo Road a 7,379 - square foot, retail strip center. The property sits on 1 acre of land and is located in Buffalo Grove, Illinois. The Village of Buffalo Grove is located 35 miles northwest of downtown Chicago and overlaps Cook and Lake Counties. Strategically positioned next to a Walgreens on the hard corner of Lake Cook Road and Buffalo Grove Rd.

The property is currently 100% occupied with a strong mix of local and national tenants. Anchored by Supercuts, all tenants benefit from synergy that the neighboring Walgreens brings to the center. All tenants operate under triple net leases reimbursing for the pro-rated share of maintenance, insure and taxes.

#### PROPERTY OVERVIEW

Horizon Realty Services is pleased to exclusively present 21-61 North Buffalo Road a 7,379 - square foot, retail strip center. The property sits on 1 acre of land and is located in Buffalo Grove, Illinois. The Village of Buffalo Grove is located 35 miles northwest of downtown Chicago and overlaps Cook and Lake Counties. Strategically positioned next to a Walgreens on the hard corner of Lake Cook Road and Buffalo Grove Rd.

21-61 BUFFALO GROVE RD., BUFFALO GROVE, IL 60089 // ADDITIONAL PHOTOS PG. 6

CONFIDENTIAL OFFERING MEMORANDUM

RETAIL PROPERTY