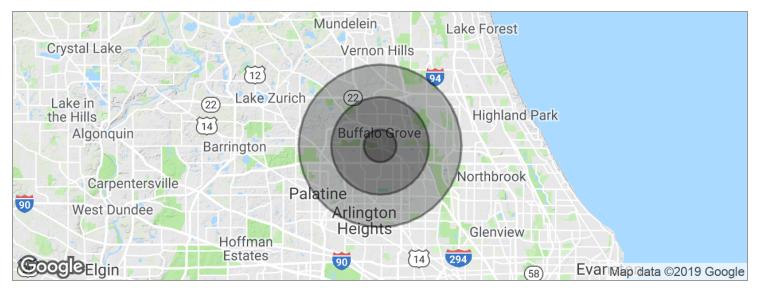

# DEMOGRAPHICS

21-61 BUFFALO GROVE RD., BUFFALO GROVE, IL 60089 // DEMOGRAPHICS REPORT PG. 16

|                                       | 1 MILE              | 3 MILES               | 5 MILES               |
|---------------------------------------|---------------------|-----------------------|-----------------------|
| Total population                      | 16,664              | 107,266               | 249,622               |
| Median age                            | 42.0                | 41.1                  | 39.9                  |
| Median age (Male)                     | 40.8                | 39.5                  | 38.7                  |
| Median age (Female)                   | 43.8                | 42.6                  | 41.2                  |
|                                       |                     |                       |                       |
|                                       | 1 MILE              | 3 MILES               | 5 MILES               |
| Total households                      | <b>1 MILE</b> 6,580 | <b>3 MILES</b> 41,653 | <b>5 MILES</b> 95,137 |
| Total households Total persons per HH |                     |                       |                       |
|                                       | 6,580               | 41,653                | 95,137                |

<sup>\*</sup> Demographic data derived from 2010 US Census

21-61 BUFFALO GROVE RD., BUFFALO GROVE, IL 60089 // DEMOGRAPHICS MAP PG. 17

| POPULATION                            | 1 MILE              | 3 MILES               | 5 MILES               |
|---------------------------------------|---------------------|-----------------------|-----------------------|
| Total population                      | 16,664              | 107,266               | 249,622               |
| Median age                            | 42.0                | 41.1                  | 39.9                  |
| Median age (Male)                     | 40.8                | 39.5                  | 38.7                  |
| Median age (Female)                   | 43.8                | 42.6                  | 41.2                  |
|                                       |                     |                       |                       |
| HOUSEHOLDS & INCOME                   | 1 MILE              | 3 MILES               | 5 MILES               |
| HOUSEHOLDS & INCOME  Total households | <b>1 MILE</b> 6,580 | <b>3 MILES</b> 41,653 | <b>5 MILES</b> 95,137 |
|                                       |                     |                       |                       |
| Total households                      | 6,580               | 41,653                | 95,137                |