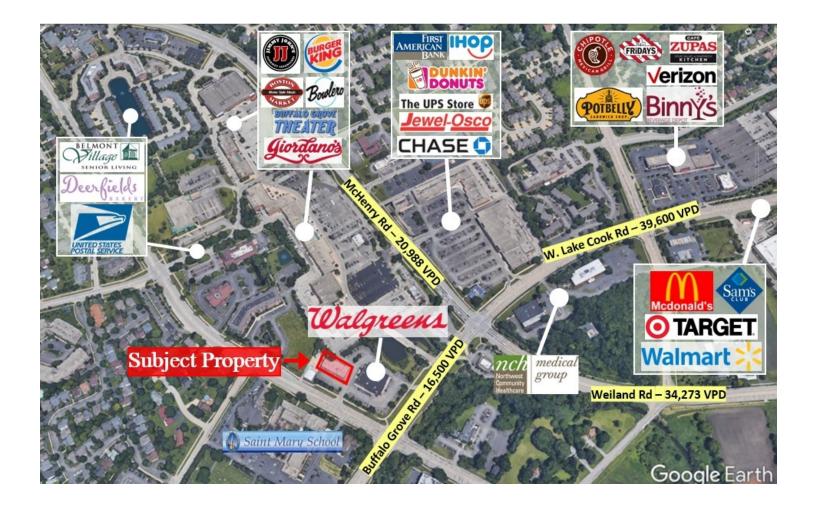

21-61 BUFFALO GROVE RD., BUFFALO GROVE, IL 60089 // AERIAL RETAILER MAP

PG. 10

21-61 BUFFALO GROVE RD., BUFFALO GROVE, IL 60089 // SITE PLAN

PG. 11

CONFIDENTIAL OFFERING MEMORANDUM

RETAIL PROPERTY