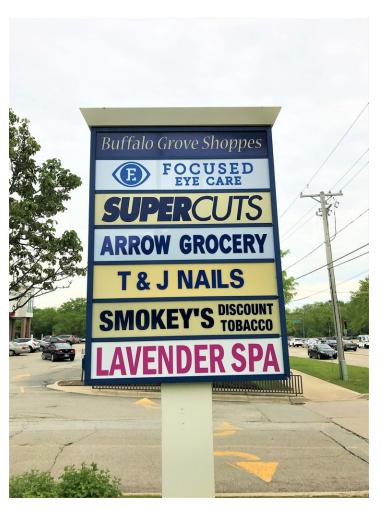

The property is currently 100% occupied with a strong mix of local and national tenants. Anchored by Supercuts, all tenants benefit from synergy that the neighboring Walgreens brings to the center. All tenants operate under triple net leases reimbursing for the pro-rated share of maintenance, insure and taxes.

CONFIDENTIAL OFFERING MEMORANDUM

21-61 BUFFALO GROVE RD., BUFFALO GROVE, IL 60089 // RENT ROLL

PG. 14

| TENANT<br>NAME   | UNIT<br>NUMBER | UNIT<br>SIZE (SF) | LEASE<br>START | LEASE<br>END | ANNUAL<br>RENT | % OF<br>GLA | PRICE<br>PER SF/YR |
|------------------|----------------|-------------------|----------------|--------------|----------------|-------------|--------------------|
| Arrow Grocery    | 21             | 1,373             | 4/1/2015       | 3/31/2019    | \$20,403       | 18.61       | \$14.86            |
| Smokey's Tobacco | 25             | 1,297             | 2/1/2018       | 1/31/2022    | \$35,642       | 17.58       | \$27.48            |
| T&J Nail Salon   | 35             | 1,350             | 8/1/2018       | 7/31/2021    | \$32,400       | 18.3        | \$24.00            |
| Focused Eye Care | 45             | 1,412             | 11/15/2016     | 11/14/2021   | \$25,416       | 19.14       | \$18.00            |
| Supercuts        | 55             | 981               | 1/1/2015       | 5/31/2020    | \$17,658       | 13.29       | \$18.00            |
| Lavender Spa     | 61             | 966               | 10/1/2016      | 9/30/2019    | \$13,804       | 13.09       | \$14.29            |
| Totals/Averages  |                | 7,379             |                |              | \$145,323      |             | \$19.69            |