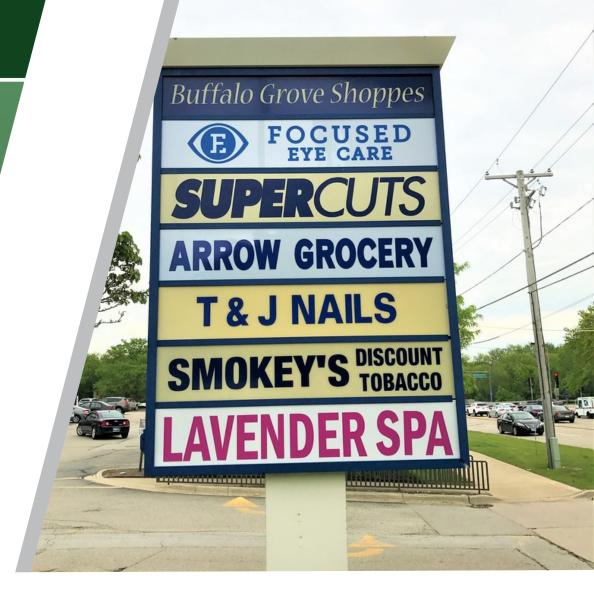

The property is currently 100% occupied with a strong mix of local and national tenants. Anchored by Supercuts, all tenants benefit from synergy that the neighboring Walgreens brings to the center. All tenants operate under triple net leases reimbursing for the pro-rated share of maintenance, insure and taxes.

CONFIDENTIAL OFFERING MEMORANDUM

21-61 BUFFALO GROVE RD., BUFFALO GROVE, IL 60089 // RENT ROLL

PG. 14

| TENANT<br>NAME   | UNIT<br>NUMBER | UNIT<br>SIZE (SF) | LEASE<br>START | LEASE<br>END | ANNUAL<br>RENT | % OF<br>GLA | PRICE<br>PER SF/YR |
|------------------|----------------|-------------------|----------------|--------------|----------------|-------------|--------------------|
| Arrow Grocery    | 21             | 1,373             | 4/1/2015       | 3/31/2019    | \$20,403       | 18.61       | \$14.86            |
| Smokey's Tobacco | 25             | 1,297             | 2/1/2018       | 1/31/2022    | \$35,642       | 17.58       | \$27.48            |
| T&J Nail Salon   | 35             | 1,350             | 8/1/2018       | 7/31/2021    | \$32,400       | 18.3        | \$24.00            |
| Focused Eye Care | 45             | 1,412             | 11/15/2016     | 11/14/2021   | \$25,416       | 19.14       | \$18.00            |
| Supercuts        | 55             | 981               | 1/1/2015       | 5/31/2020    | \$17,658       | 13.29       | \$18.00            |
| Lavender Spa     | 61             | 966               | 10/1/2016      | 9/30/2019    | \$13,804       | 13.09       | \$14.29            |
| Totals/Averages  |                | 7,379             |                |              | \$145,323      |             | \$19.69            |