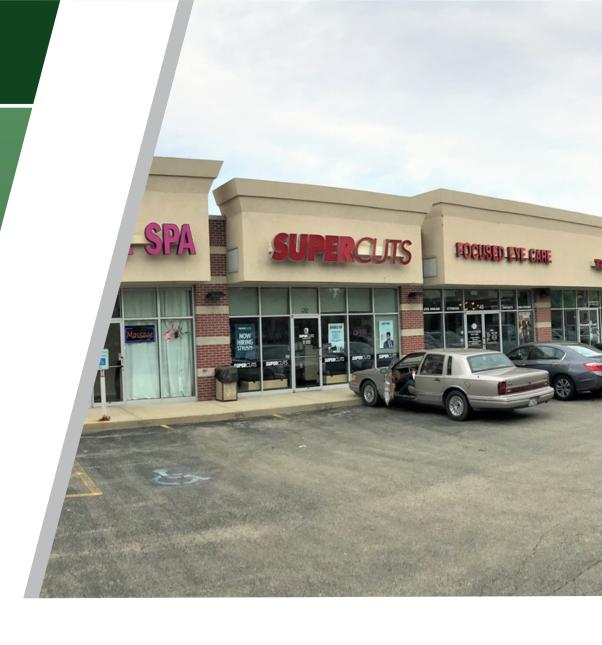

#### **PROPERTY OVERVIEW**

Horizon Realty Services is pleased to exclusively present 21-61 North Buffalo Road a 7,379 - square foot, retail strip center. The property sits on 1 acre of land and is located in Buffalo Grove, Illinois. The Village of Buffalo Grove is located 35 miles northwest of downtown Chicago and overlaps Cook and Lake Counties. Strategically positioned next to a Walgreens on the hard corner of Lake Cook Road and Buffalo Grove Rd.

The property is currently 100% occupied with a strong mix of local and national tenants. Anchored by Supercuts, all tenants benefit from synergy that the neighboring Walgreens brings to the center. All tenants operate under triple net leases reimbursing for the pro-rated share of maintenance, insure and taxes.

#### PROPERTY OVERVIEW

Horizon Realty Services is pleased to exclusively present 21-61 North Buffalo Road a 7,379 - square foot, retail strip center. The property sits on 1 acre of land and is located in Buffalo Grove, Illinois. The Village of Buffalo Grove is located 35 miles northwest of downtown Chicago and overlaps Cook and Lake Counties. Strategically positioned next to a Walgreens on the hard corner of Lake Cook Road and Buffalo Grove Rd.