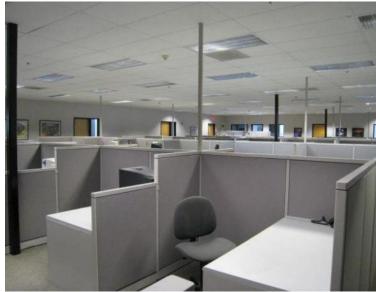

# Excellent Open Office Space

### 9,145 S.F. Available

Description This is excellent space with open bull pen configuration with pre-wired Steelcase

Workstations wrapped by a conference room, break room, restrooms and six private

offices.

Space is perfectly set up for a small to mid-sized call center.