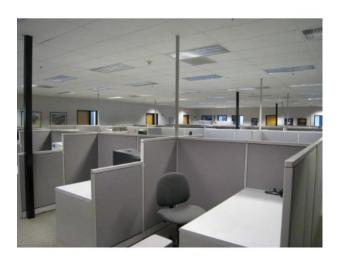

# Excellent Open Office Space

### 9,145 S.F. Available

Description This is excellent space with open bull pen configuration with pre-wired Steelcase

Workstations wrapped by a conference room, break room, restrooms and six private

offices.

Space is perfectly set up for a small to mid-sized call center.