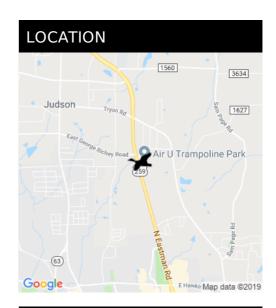

## 4280 US Hwy. 259 N., Longview, TX 75605

**Land: For Sale** 

#### Road Frontage: 480'

- Approx. 5.382 acre tract
- Corner location on Hwy. 259 and University Blvd.; University Business Center
- Approx. 480' of road frontage on Hwy. 259
- Located just north of E. Loop 281 and Hawkins Parkway
- Across from Peters Chevrolet
- Seller will subdivide
- High traffic counts; Easy access with excellent visibility
- Immediate market area offers wide array of businesses and shopping centers with new construction
- · Located in Longview's newest retail growth corridor