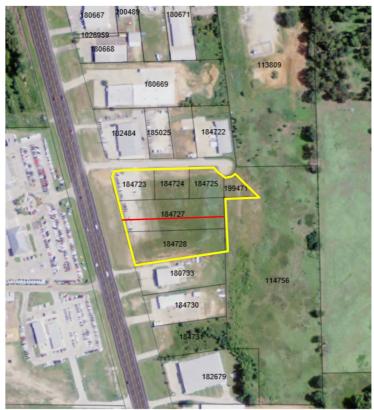

# COMMERCIAL/OTHER (LAND) FOR SALE

Total Acres: 5.382

Sales Price: \$1,800,000.00 Total Price

#### Road Frontage: 480'

- Approx. 5.382 acre tract
- Corner location on Hwy. 259 and University Blvd.; University Business Center
- Approx. 480' of road frontage on Hwy. 259
- Located just north of E. Loop 281 and Hawkins Parkway
- Across from Peters Chevrolet
- Seller will subdivide
- High traffic counts; Easy access with excellent visibility
- Immediate market area offers wide array of businesses and shopping centers with new construction
- · Located in Longview's newest retail growth corridor