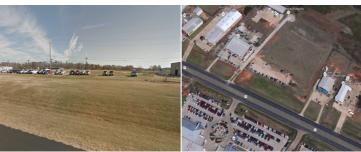

# COMMERCIAL/OTHER (LAND) FOR SALE

Total Acres: 5.382

Sales Price: \$1,800,000.00 Total Price

#### Road Frontage: 480'

- Approx. 5.382 acre tract
- Corner location on Hwy. 259 and University Blvd.; University Business Center
- Approx. 480' of road frontage on Hwy. 259
- Located just north of E. Loop 281 and Hawkins Parkway
- Across from Peters Chevrolet
- Seller will subdivide
- High traffic counts; Easy access with excellent visibility
- Immediate market area offers wide array of businesses and shopping centers with new construction
- · Located in Longview's newest retail growth corridor