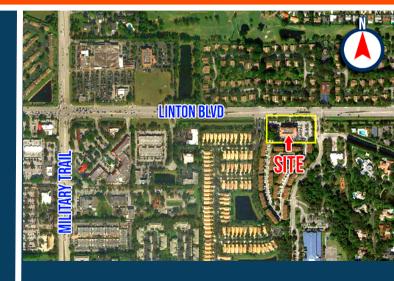

Located directly on Linton Blvd. with Pylon Signage, this building provides easy and quick access to both I-95 and The Florida Turnpike. Office suite 320 is 2,933 SF that was previously occupied by a medical physician. Suite 340 is a former medical office and is 2,372 SF.