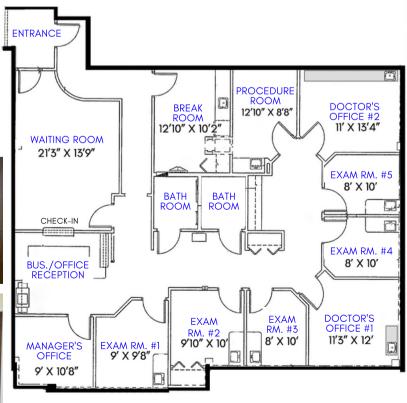

# SUITE 340 2,372 SF

- \$26.50/SF NNN + \$12.65 including janitorial.
- 2 Doctor's Offices
- 5 Exam Rooms
- 2 Bathrooms
- Break Room
- Reception/Waiting Room
- Procedure Room