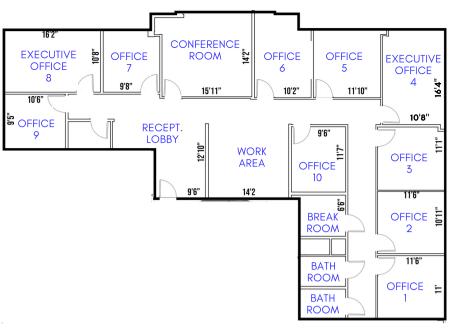

# SUITE 320 2,933 SF

- \$26.50/SF NNN + \$12.65 including janitorial.
- 2 Executive Offices
- 8 Private Offices
- 2 Bathrooms
- Break Room
- Reception/Lobby
- Conference Room