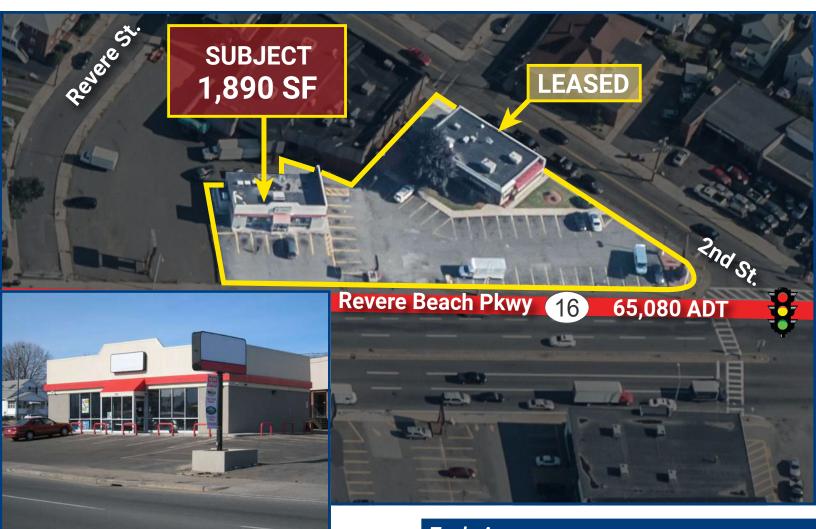

### **Property Profile:**

Total Land Area: 26.568 SF Zone: Commercial **Building GLA:** 1,890 SF

**Utilities:** All Municipal **Traffic Count:** 65,080 ADT

**Traffic Signal:** Yes **Pylon Sign:** Yes

15 Dedicated/ 7.94 Parking Spaces/ Ratio:

3 **Curb Cuts:** 

**Availability: Immediate** 