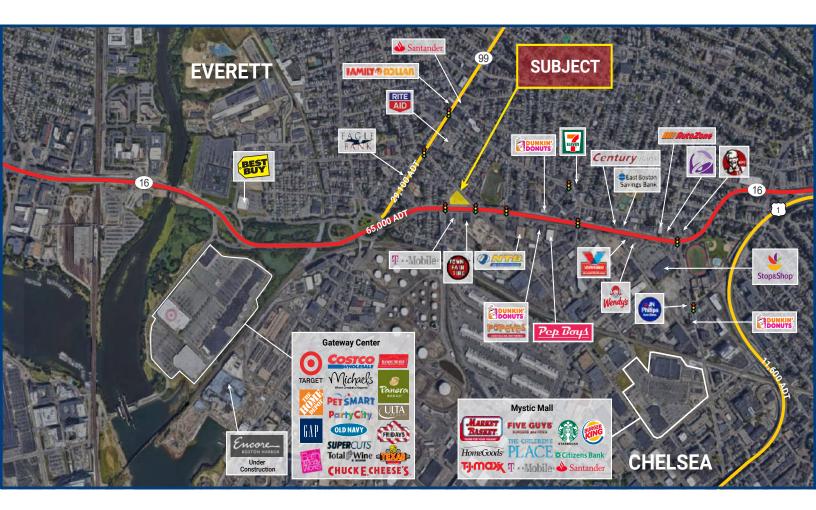

# HIGH-PROFILE RETAIL FOR LEASE

2029 Revere Beach Parkway/ Route 16 Everett, MA 02149