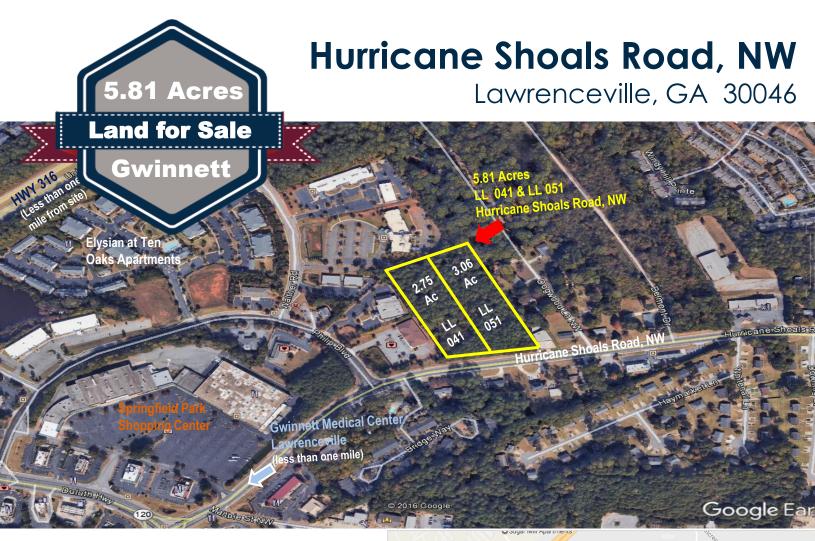

## **Property Highlights**

- Price: \$1,452,500.00/\$250.000.00 per Acre
- Approximately 5.81 Acres
- All Utilities Available
- Combined Frontage: 414' on Hurricane Shoals Road, NW
- Zoning: O&I- Office & Institutional
- Level Topography
- Located just off Hwy 316 & Duluth Hwy 120, next to Springfield Park Shopping Center and Gwinnett Medical Center, Lawrenceville
- Excellent Lawrenceville Amenities & Access to Hwy 316