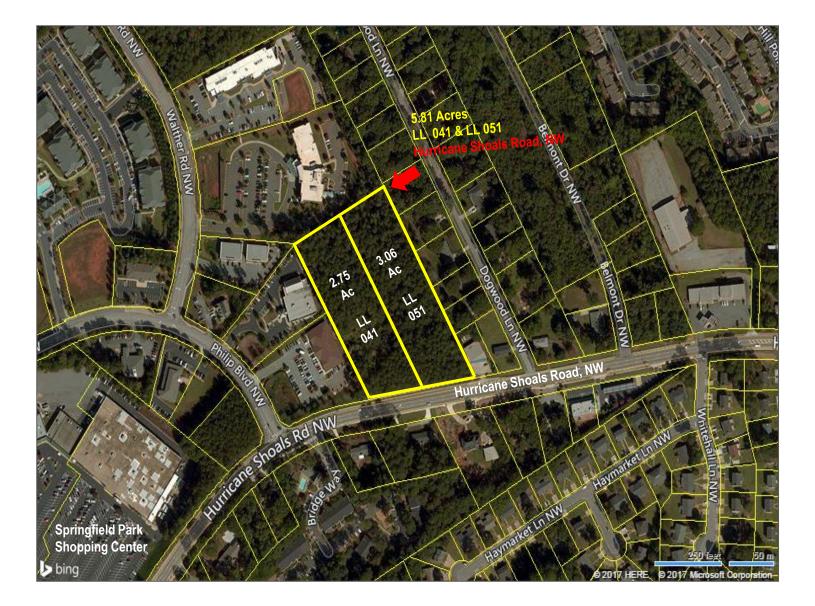

#### Plat Map- 5.81 Acres

## **Property Highlights**

- Price: \$1,452,500.00/\$250.000.00 per Acre
- Approximately 5.81 Acres
- All Utilities Available
- Combined Frontage: 414' on Hurricane Shoals Road, NW
- Zoning: O&I- Office & Institutional
- Level Topography
- Located just off Hwy 316 & Duluth Hwy 120, next to Springfield Park Shopping Center and Gwinnett Medical Center, Lawrenceville
- Excellent Lawrenceville Amenities & Access to Hwy 316