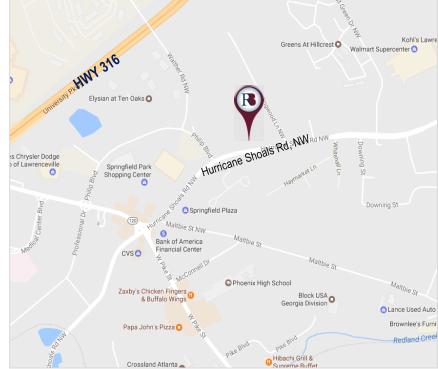

## **Property Highlights**

- Price: \$1,452,500.00/\$250.000.00 per Acre
- Approximately 5.81 Acres
- All Utilities Available
- Combined Frontage: 414' on Hurricane Shoals Road, NW
- Zoning: O&I- Office & Institutional
- Level Topography
- Located just off Hwy 316 & Duluth Hwy 120, next to Springfield Park Shopping Center and Gwinnett Medical Center, Lawrenceville
- Excellent Lawrenceville Amenities & Access to Hwy 316