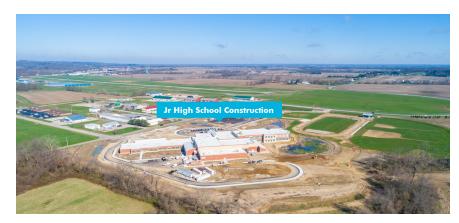

## PROPERTY DETAILS

- 3.99 ± Acres of Commercial Land
- Great Dealership Location with Synergies from Adjacent Properties
- Near Construction of General Sherman Junior High School
- Excellent Visibility from N. Memorial Dr.
- Easy Access at Election-House Rd Intersection
- Located in Greenfield Township
- Zoned B-1 Business District