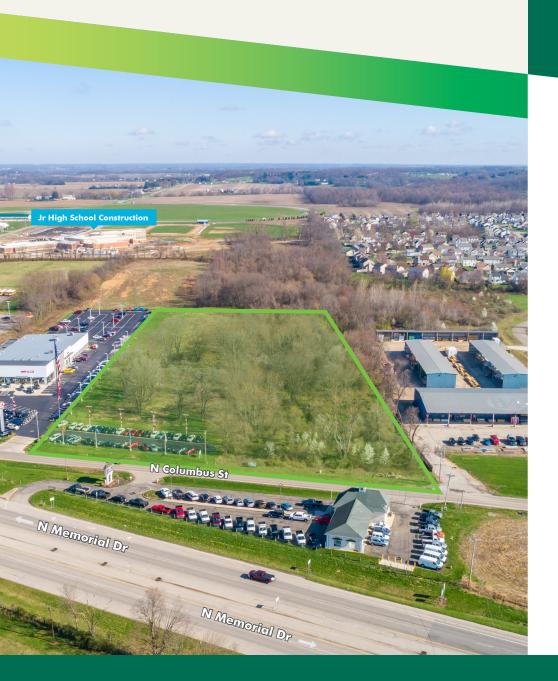

## $3.99 \pm AC$ COMMERCIAL LAND

2784 N Columbus St | Lancaster, OH 43130

## PROPERTY DETAILS

- 3.99 ± Acres of Commercial Land
- Great Dealership Location with Synergies from Adjacent Properties
- Near Construction of General Sherman Junior High School
- Excellent Visibility from N. Memorial Dr.
- Easy Access at Election-House Rd Intersection
- Located in Greenfield Township
- Zoned B-1 Business District