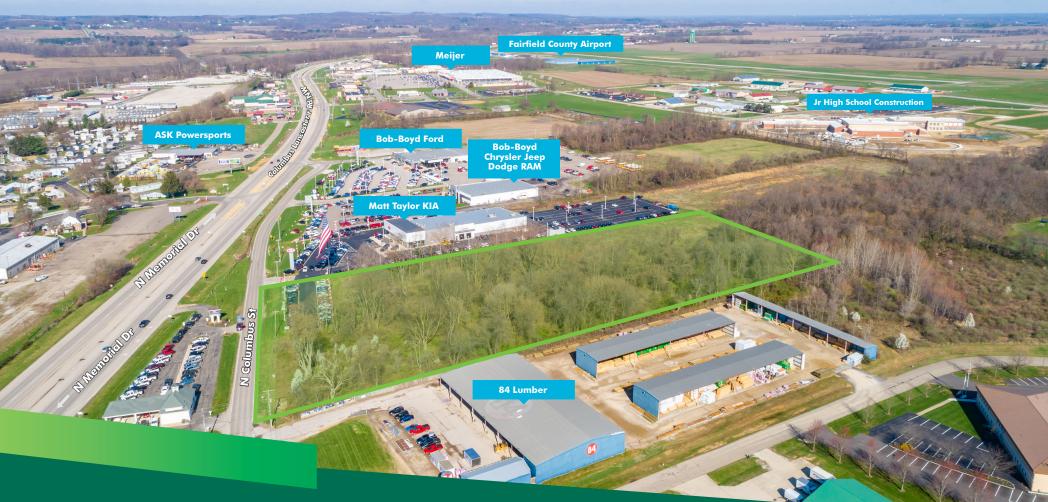

## PROPERTY DETAILS

- 3.99 ± Acres of Commercial Land
- Great Dealership Location with Synergies from Adjacent Properties
- Near Construction of General Sherman Junior High School
- Excellent Visibility from N. Memorial Dr.
- Easy Access at Election-House Rd Intersection
- Located in Greenfield Township
- Zoned B-1 Business District