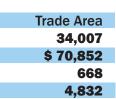

#### **DEMOGRAPHICS (\*)**

U

Z

7,

П

Π

5

| Γ: 610-941-4034      | L | F: | 610- |
|----------------------|---|----|------|
| * Data Source: AGS ™ |   |    |      |
| Number of Employees  |   |    |      |
| Total Businesses     |   |    |      |
| Average HH Income    |   |    |      |
| Population           |   |    |      |
|                      |   |    |      |