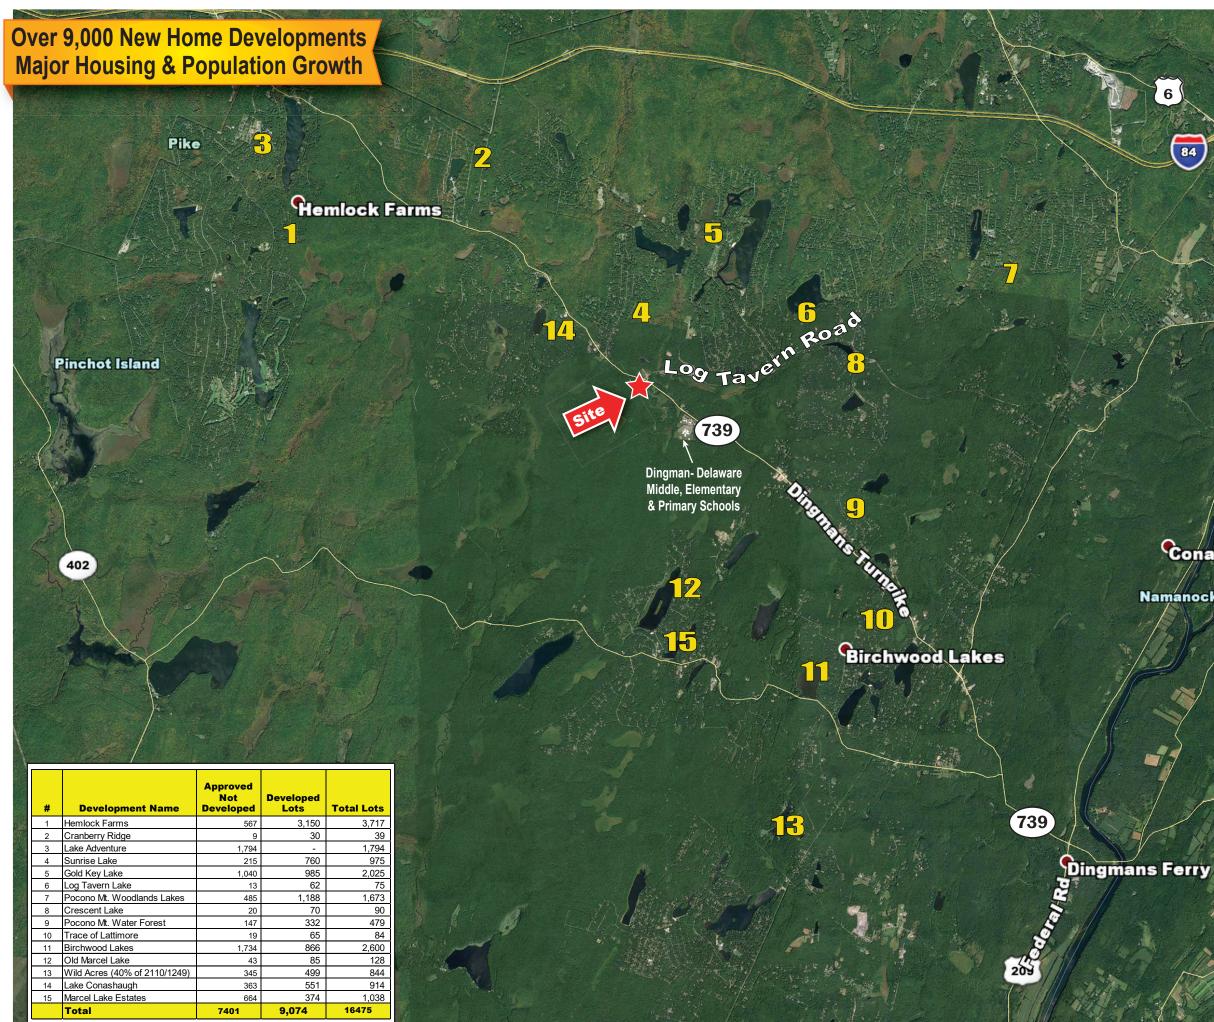

- Pike County has been ranked as the fastest growing county in Pennsylvania in population percentage growth with over 13,000 housholds in the trade area
- Located five miles from historic Milford
- Opportunities available for residential. assisted living, senior townhomes and multifamily