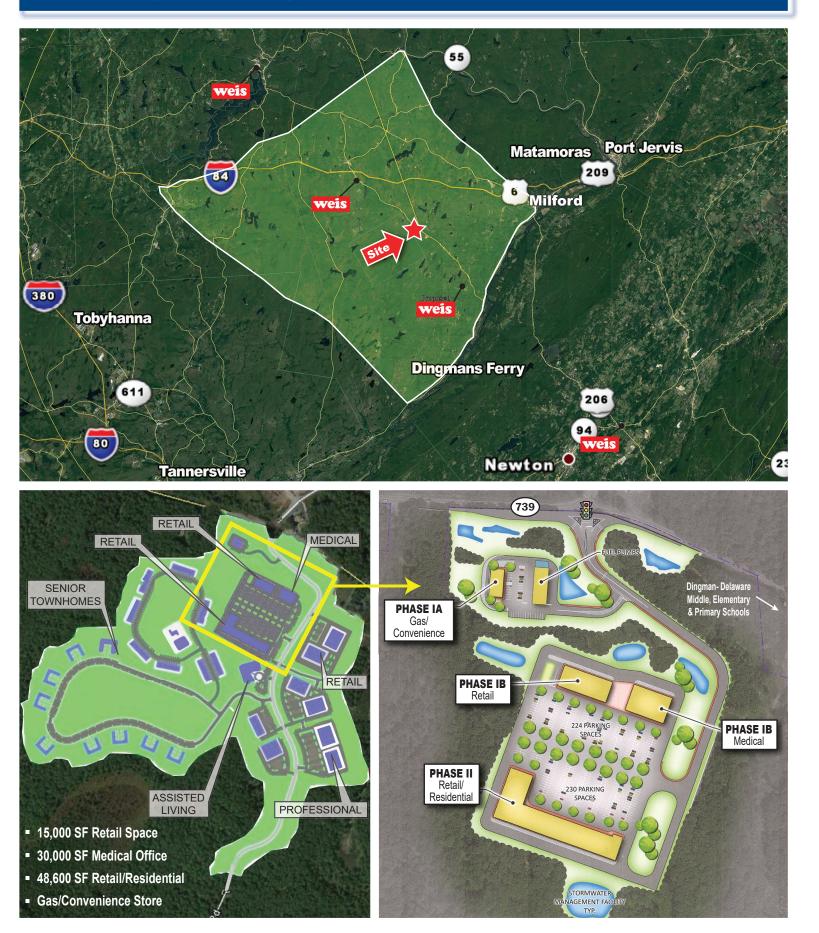

# Pike County | Pennsylvania **DINGMAN TOWNE CENTRE** Route 739 & Log Tavern Road | Dingman Township | 18328 **New Mixed-use Development! Excellent Medical Office Opportunity PROPERTY HIGHLIGHTS** 280 acre mixed-use development featuring Pennsylvania medical, retail & residential uses Honesdale Located across from Wells Fargo at new proposed traffic signal and next to Dingman Middletown Scranton Elementary and Primary Schools

- Pike County has been ranked as the fastest growing county in Pennsylvania in population percentage growth with over 13,000 housholds in the trade area
- Located five miles from historic Milford
- Opportunities available for residential. assisted living, senior townhomes and multifamily