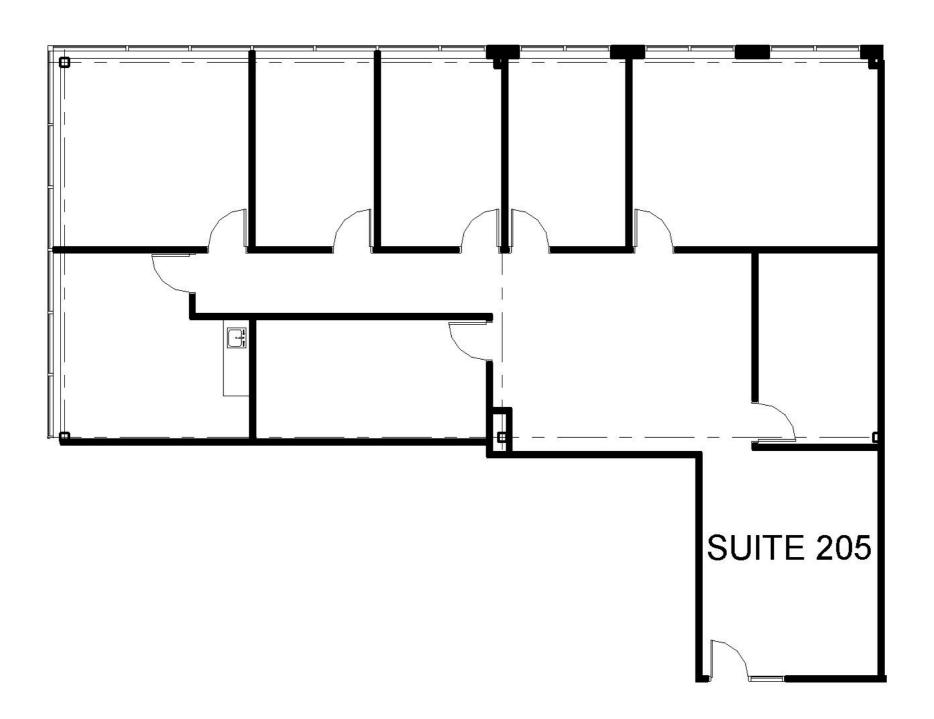

## **Glenwood Professional Proposal For Lease Space**

Location: Glenwood Professional

2400 Glenwood Avenue

**Joliet, IL 60435** 

Premises Suite 205

Rentable Square Feet 2,556

Lease Term: Minimum of 5 years

Monthly Rental Rate: \$3,941.00 GROSS RENTAL / NO ANNUAL ESCALATIONS