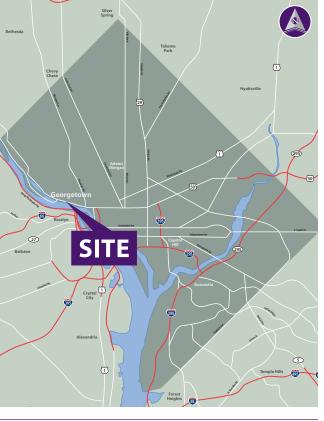

### **Property Highlights**

- Located in the highly sought after Georgetown trade area
- Tremendous branding and signage opportunity
- Join nearby Wisconsin Avenue tenants like South Moon Under, Soul Cycle, Sweetgreen, and Paul Bakery
- Available immediately