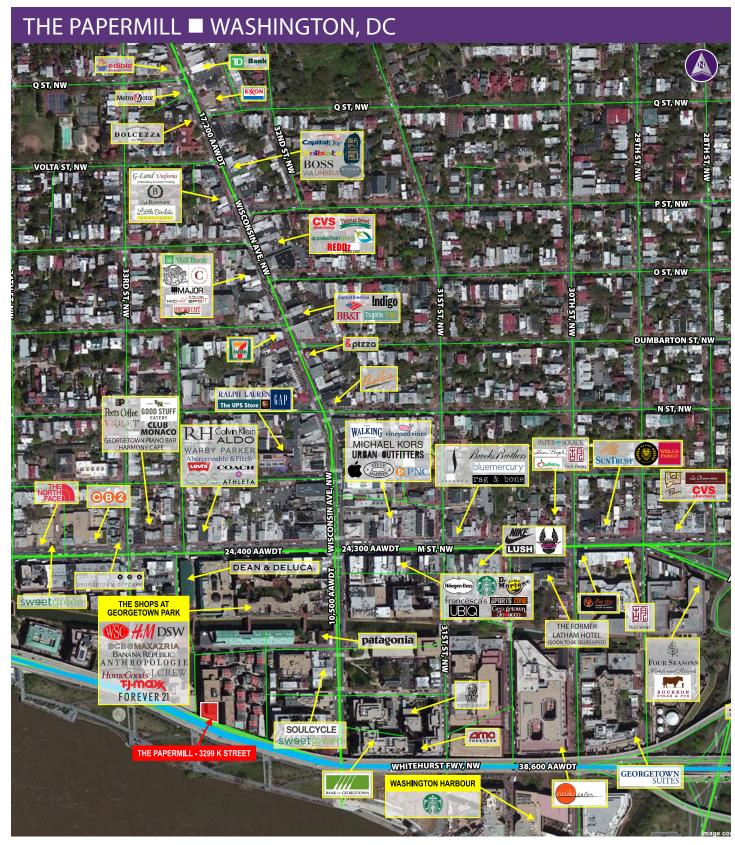

## THE PAPERMILL ■ WASHINGTON, DC

### **Property Highlights**

- Located in the highly sought after Georgetown trade area
- Tremendous branding and signage opportunity
- Join nearby Wisconsin Avenue tenants like South Moon Under, Soul Cycle, Sweetgreen, and Paul Bakery
- Available immediately