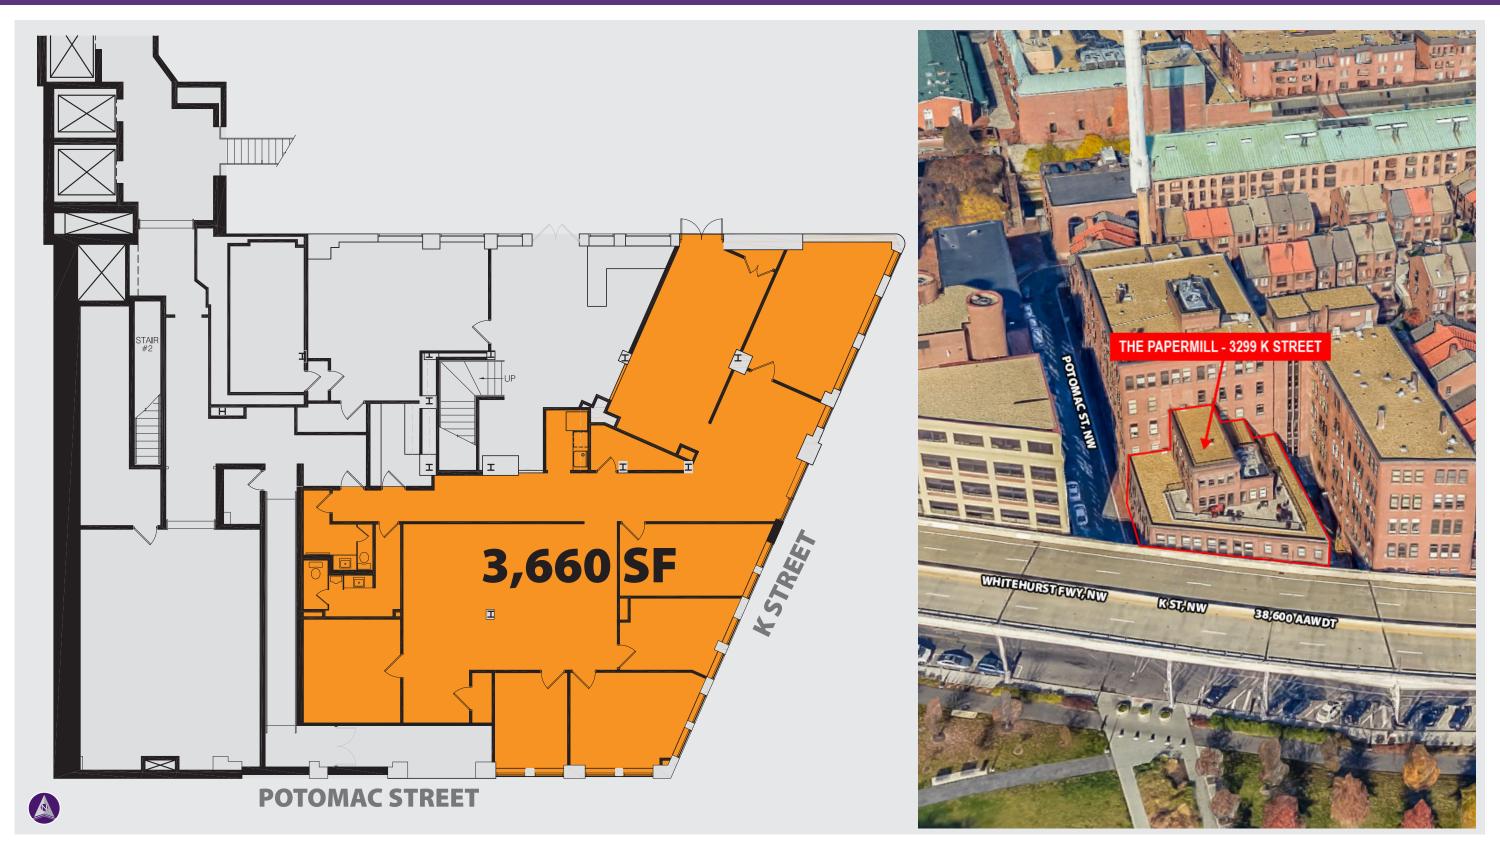

# The Papermill

3299 K STREET NORTHWEST, WASHINGTON, DC 20007

### **Property Highlights**

- Located in the highly sought after Georgetown trade area
- Tremendous branding and signage opportunity
- Join nearby Wisconsin Avenue tenants like South Moon Under, Soul Cycle, Sweetgreen, and Paul Bakery
- Available immediately