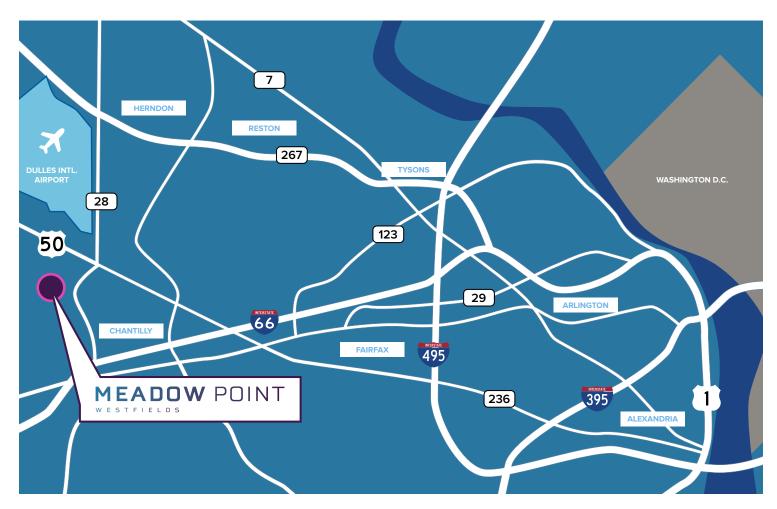

### Location & Access

Centrally located off of Westfields Boulevard/Route 28 interchange, Meadow Point has excellent access to I-66 and Route 28.

**Dulles International Airport** 12 minutes

Tysons
30 minutes

Reagan National Airport 45 minutes

Washington DC 45 minutes