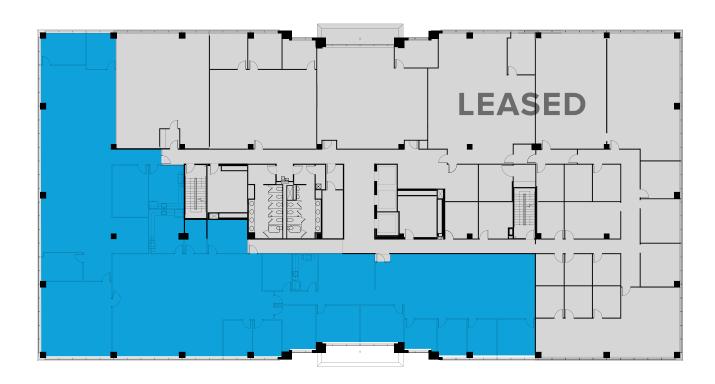

at Commonwealth is Chantilly's newest mixed-use shopping, dining and entertainment destination. The 167,270 SF shopping center is conveniently located just steps away from Meadow Point and has become one of Fairfax County's most significant work-and-life hubs. Anchored by Wegmans, its curated mix of merchants include Peet's Coffee and Tea, Chipotle, CAVA, Gusto, The Habit Burger and more to come.



# BUILDING FEATURES



On-site fitness center

On-site food service

Plenty of food options within a 3-minute drive

Excellent design flexibility and efficiency

High finished ceilings

盒

504 surface parking spaces (3.6/1,000 SF)

40'8" x 25' column spacing

Adjacent to NRO, FBI and GSA Campus



# AVAILABLE SPACE

TYPICAL FLOOR SHELL CONDITION



#### STACKING PLAN



## Suite 200 12,334 SF



Potential Floor Plan



# 3rd Floor 28,786 SF







# MEADOW POINT

#### **Leasing Information:**

Jeff Roman +1 703 734 4724 jeff.roman@cbre.com Malcolm Schweiker +1 703 734 4716 malcolm.schweiker@cbre.com Brett Schweitzer +1 703 905 0253 brett.schweitzer@cbre.com



#### **CBRE**

© 2020 CBRE, Inc. All rights reserved. This information has been obtained from sources believed reliable, but has not been verified for accuracy or completeness. Any projections, opinions, or estimates are subject to uncertainty. The information may not represent the current or future performance of the property. You and your advisors should conduct a careful, independent investigation of the property and verify all information. Any reliance on this information is solely at your own risk. CBRE and the CBRE l