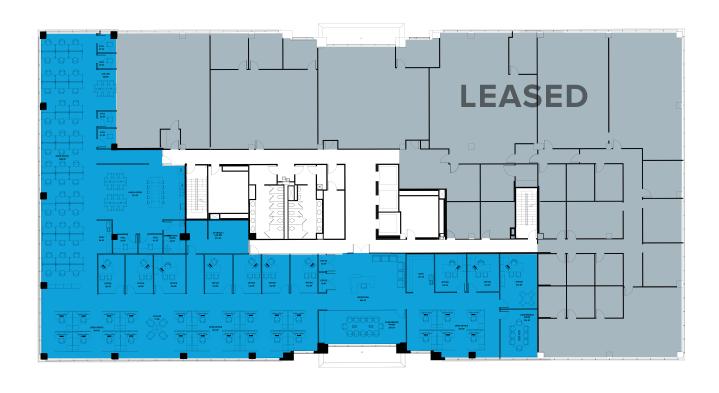

illy's newest mixed-use shopping, dining and entertainment destination. The 167,270 SF shopping center is conveniently located just steps away from Meadow Point and has become one of Fairfax County's most significant work-and-life hubs. Anchored by Wegmans, its curated mix of merchants include Peet's Coffee and Tea, Chipotle, CAVA, Gusto, The Habit Burger and more to come.



# BUILDING FEATURES



On-site fitness center

On-site food service

Plenty of food options within a 3-minute drive

Excellent design flexibility and efficiency

High finished ceilings

盒

504 surface parking spaces (3.6/1,000 SF)

40'8" x 25' column spacing

Adjacent to NRO, FBI and GSA Campus



# AVAILABLE SPACE

TYPICAL FLOOR SHELL CONDITION



#### STACKING PLAN



## Suite 200 12,334 SF



Potential Floor Plan



# 3rd Floor 28,786 SF







# MEADOW POINT

#### **Leasing Information:**

Jeff Roman +1 703 734 4724 jeff.roman@cbre.com Malcolm Schweiker +1 703 734 4716 malcolm.schweiker@cbre.com Brett Schweitzer +1 703 905 0253 brett.schweitzer@cbre.com



#### **CBRE**

© 2020 CBRE, Inc. All rights reserved. This information has been obtained from sources believed reliable, but has not been verified for accuracy or completeness. Any projections, opinions, or estimates are subject to uncertainty. The information may not represent the current or future performance of the property. You and your advisors should conduct a careful, independent investigation of the property and verify all information. Any reliance on this information is solely at your own risk. CBRE and the CBRE logo are service marks of