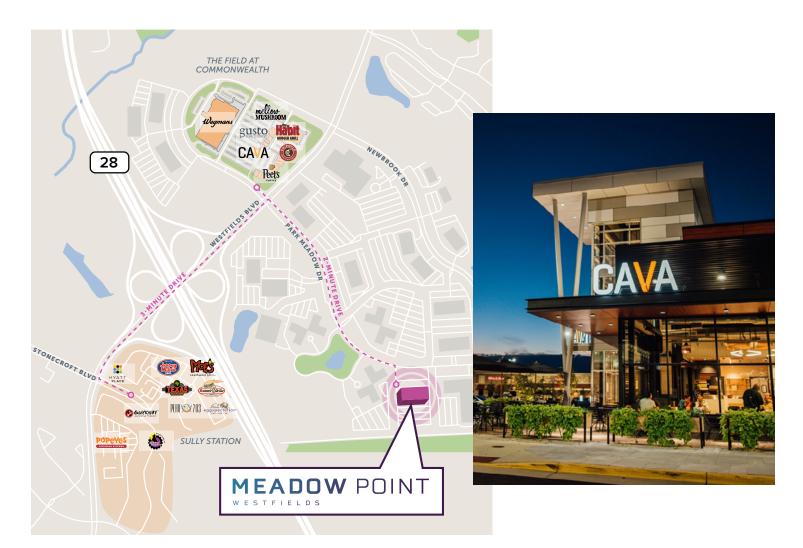

#### Westfields features include:

- ► Unparalleled array of amenities, including The Westfields Marriott, indoor and outdoor athletic facilities, child care centers, restaurants, and jogging trails
- ► Comprehensive transportation network
- ► Natural park like setting and landscaping
- ► Restaurants (Westfields Marriott's Wellingtons Pub, The Palm Court, Starbucks) Texas Road House, Moe's Southwest Grill, Eggspectations, Cava, Wegmans and many others
- ► Child Care: The Goddard School, BeanTree, The Boyd School, and other child care services

#### The Field at Commonwealth:

The Field at Commonwealth is Chantilly's newest mixed-use shopping, dining and entertainment destination. The 167,270 SF shopping center is conveniently located just steps away from Meadow Point and has become one of Fairfax County's most significant work-and-life hubs. Anchored by Wegmans, its curated mix of merchants include Peet's Coffee and Tea, Chipotle, CAVA, Gusto, The Habit Burger and more to come.