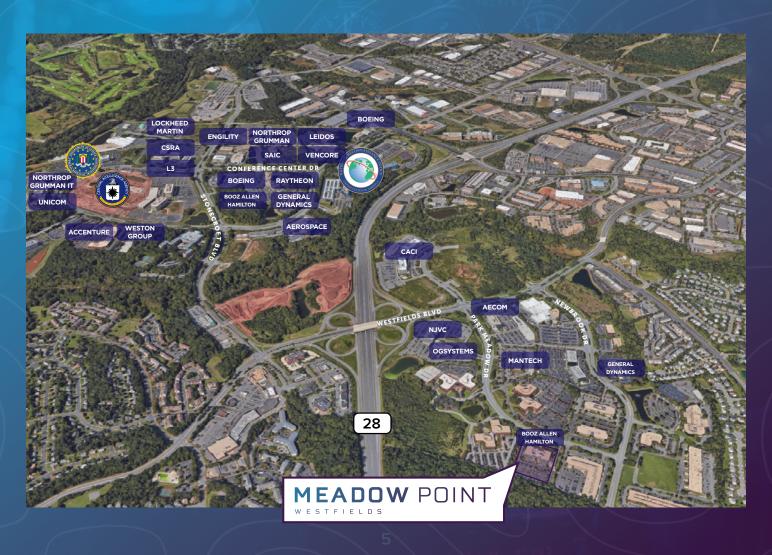

# DISCOVER WESTFIELDS

Westfields was designed for corporations and organizations to achieve the very best work environment to attract and retain top talent from around the globe and create a prestigious presence in the Washington, DC area. Attention to detail and a commitment to quality of life has made Westfields the location of choice for companies and organizations such as Lockheed Martin, Northrop Grumman, ManTech, The Aerospace Corporation, Leidos, Ford Motor, Level3, CSC, DynCorp, Boeing, Integrity Application Inc, Perspecta, Engility, Accenture, CACI, TASC, General Dynamics, Scitor, Booz Allen & Hamilton and NJVC.

40'8" x 25' column spacing

Adjacent to NRO, FBI and GSA Campus