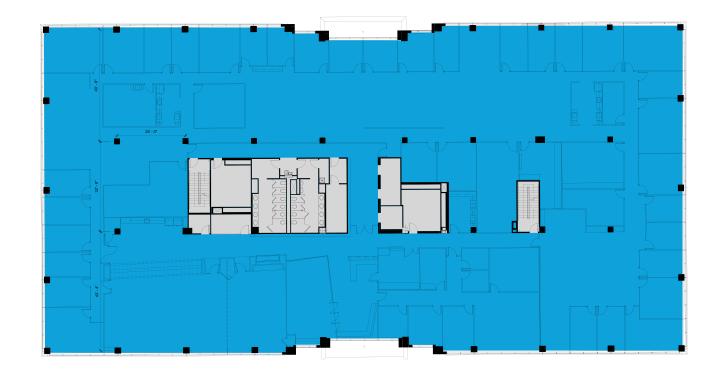

hopping, dining and entertainment destination. The 167,270 SF shopping center is conveniently located just steps away from Meadow Point and has become one of Fairfax County's most significant work-and-life hubs. Anchored by Wegmans, its curated mix of merchants include Peet's Coffee and Tea, Chipotle, CAVA, Gusto, The Habit Burger and more to come.



# BUILDING FEATURES



On-site fitness center

On-site food service

Plenty of food options within a 3-minute drive

Excellent design flexibility and efficiency

High finished ceilings

盒

504 surface parking spaces (3.6/1,000 SF)

40'8" x 25' column spacing

Adjacent to NRO, FBI and GSA Campus



# AVAILABLE SPACE

TYPICAL FLOOR SHELL CONDITION



#### STACKING PLAN



## Suite 200 12,334 SF



Potential Floor Plan



# 3rd Floor 28,786 SF







# MEADOW POINT

#### **Leasing Information:**

Jeff Roman +1 703 734 4724 jeff.roman@cbre.com Malcolm Schweiker +1 703 734 4716 malcolm.schweiker@cbre.com Brett Schweitzer +1 703 905 0253 brett.schweitzer@cbre.com



#### **CBRE**

© 2020 CBRE, Inc. All rights reserved. This information has been obtained from sources believed reliable, but has not been verified for accuracy or completeness. Any projections, opinions, or estimates are subject to uncertainty. The information may not represent the current or future performance of the property. You and your advisors should conduct a careful, independent investigation of the property and verify all information. Any reliance on this information is solely at your own risk. CBRE and the CBRE logo are service marks of CBRE, Inc. and/or its af