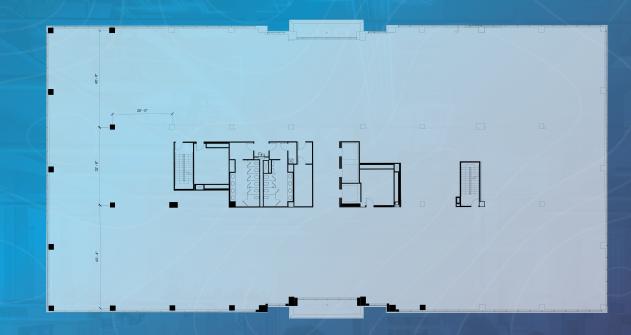

ces

#### The Field at Commonwealth:

The Field at Commonwealth is Chantilly's newest mixed-use shopping, dining and entertainment destination. The 167,270 SF shopping center is conveniently located just steps away from Meadow Point and has become one of Fairfax County's most significant work-and-life hubs. Anchored by Wegmans, its curated mix of merchants include Peet's Coffee and Tea, Chipotle, CAVA, Gusto, The Habit Burger and more to come.



# BUILDING FEATURES



On-site fitness center

On-site food service

Plenty of food options within a 3-minute drive

Excellent design flexibility and efficiency

High finished ceilings

盒

504 surface parking spaces (3.6/1,000 SF)

40'8" x 25' column spacing

Adjacent to NRO, FBI and GSA Campus



# AVAILABLE SPACE

TYPICAL FLOOR SHELL CONDITION



#### STACKING PLAN



## Suite 200 12,334 SF



Potential Floor Plan



# 3rd Floor 28,786 SF







# MEADOW POINT

#### **Leasing Information:**

Jeff Roman +1 703 734 4724 jeff.roman@cbre.com Malcolm Schweiker +1 703 734 4716 malcolm.schweiker@cbre.com Brett Schweitzer +1 703 905 0253 brett.schweitzer@cbre.com



#### **CBRE**

© 2020 CBRE, Inc. All rights reserved. This information has been obtained from sources believed reliable, but has not been verified for accuracy or completeness. Any projections, opinions, or estimates are subject to uncertainty. The information may not represent the current or future performance of the property. You and your advisors should conduct a careful, independent investigation of the property and verify all information. Any reliance on this information