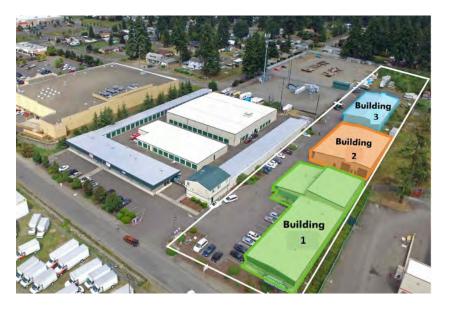

### **The Spanaway Industrial Park**

#### PROPERTY FEATURES

- The Spanaway Industrial Park located at 15413 1st Avenue Court South in Spanaway, Washington is made up of five buildings comprising approximately 22, 027 square feet of leasable space. The business park consists of industrial suites ranging in size from 960 square feet to 3,070 square feet.
- Located right off of I-205, the Spanaway Industrial Park is ideal for businesses that need office, warehouse, storage, or light, manufacturing/production space.
- Each building on site is a metal butler-style, insulated, pitched-roof structure with high interior ceilings and wide spans. Many of the warehouse suites contain office build-out.
- The Spanaway Industrial Park will benefit from a site-wide renovation that is scheduled to begin the Fall of 2021.