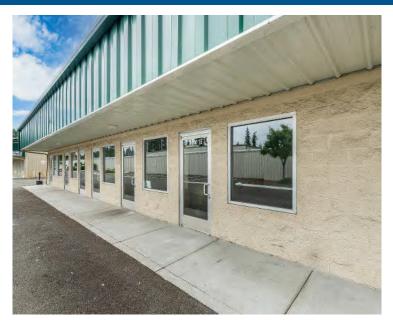

#### PROPERTY FEATURES

- The Spanaway Industrial Park located at 15413 1st Avenue Court South in Spanaway, Washington is made up of five buildings comprising approximately 22, 027 square feet of leasable space. The business park consists of industrial suites ranging in size from 960 square feet to 3,070 square feet.
- Located right off of I-205, the Spanaway Industrial Park is ideal for businesses that need office, warehouse, storage, or light, manufacturing/production space.
- Each building on site is a metal butler-style, insulated, pitched-roof structure with high interior ceilings and wide spans. Many of the warehouse suites contain office build-out.
- The Spanaway Industrial Park will benefit from a site-wide renovation that is scheduled to begin the Fall of 2021.