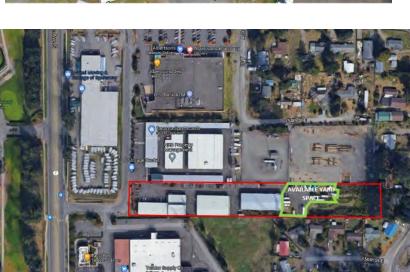

#### **YARD SPACE**

 Spanaway Industrial Park-Yard Space - Available On 04/15/2024

15413 1st Avenue Court South Spanaway, WA 98445

Kiely@GridPropertyManagement.com 253-238-4833 spanawayindustrialpark.com

### **Yard Space**

- 21,300 SqFt
- Secured Parking
- Semi Parking
- Trailer Parking
- Car Parking

15413 1st Avenue Court South Spanaway, WA 98445

Kiely@GridPropertyManagement.com 253-238-4833 spanawayindustrialpark.com

### **Yard Space**

- 21,300 SF parcel available starting April 15, 2024.
- \$2,200.00/month

15413 1st Avenue Court South Spanaway, WA 98445

Kiely@GridPropertyManagement.com 253-238-4833 spanawayindustrialpark.com