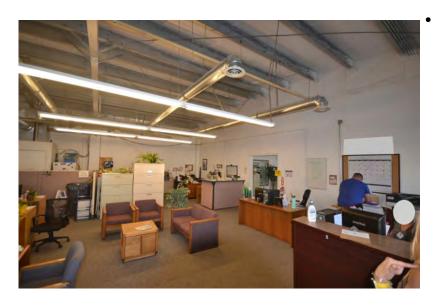

**Suite 1-A, 1-B** 

- 2,520 SqFt
- Private Offices
- Assigned Parking
- Visitor Parking
- Open Floor Plan

15413 1st Avenue Court South Spanaway, WA 98445

Kiely@GridPropertyManagement.com 253-238-4833 spanawayindustrialpark.com

- The first-year base rent rate is \$14.85 per year per square foot (\$3,118.50 per month) plus \$4.95 per year per square foot pro-rata allocation of triple net (NNN) costs (\$1,039.50 per month), resulting in all-in lease costs of \$ \$4,158.00 per month for year 1 with 5% annual increases on base rent.
- \*\*The base rent for month six (\$3,118.50) will be FREE, but the tenant must still pay the operating expenses, due for that month. This only applies to month 6 of the lease, all other months will be charged as normal. \*Must sign a least a 12-month lease.\*\*
- Tenants will also pay for their own garbage, internet, and phone bills.