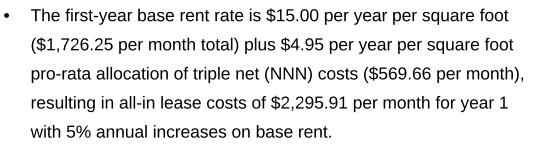

### Suite 2-F

- \*\*The base rent for month six (\$1,726.25) will be FREE, but the tenant must still pay the operating expenses, due for that month. This only applies to month 6 of the lease, all other months will be charged as normal. \*Must sign a least a 12-month lease.\*\*
- Tenants will also pay their own electricity, internet, garbage, and phone bills.