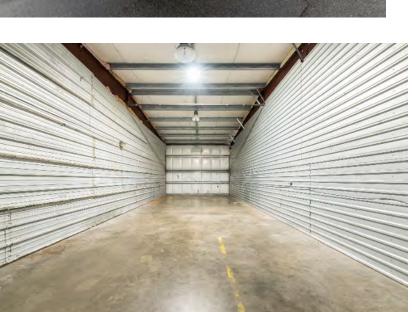

**Suite 1-A, 1-B** 

- 2,520 SqFt
- Private Offices
- Assigned Parking
- Visitor Parking
- Open Floor Plan

15413 1st Avenue Court South Spanaway, WA 98445

Kiely@GridPropertyManagement.com 253-238-4833 spanawayindustrialpark.com

- The first-year base rent rate is \$14.85 per year per square foot (\$3,118.50 per month) plus \$4.95 per year per square foot pro-rata allocation of triple net (NNN) costs (\$1,039.50 per month), resulting in all-in lease costs of \$ \$4,158.00 per month for year 1 with 5% annual increases on base rent.
- \*\*The base rent for month six (\$3,118.50) will be FREE, but the tenant must still pay the operating expenses, due for that month. This only applies to month 6 of the lease, all other months will be charged as normal. \*Must sign a least a 12-month lease.\*\*
- Tenants will also pay for their own garbage, internet, and phone bills.