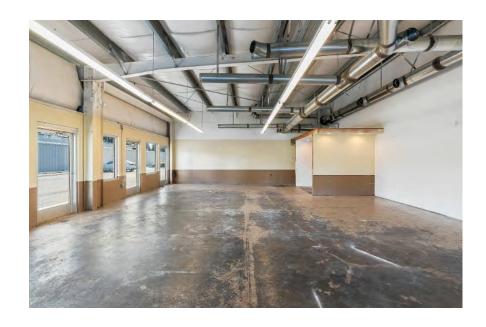

**Suite 1-A, 1-B** 

- 2,520 SqFt
- Private Offices
- Assigned Parking
- Visitor Parking
- Open Floor Plan

15413 1st Avenue Court South Spanaway, WA 98445

Kiely@GridPropertyManagement.com 253-238-4833 spanawayindustrialpark.com

- The first-year base rent rate is \$14.85 per year per square foot (\$3,118.50 per month) plus \$4.95 per year per square foot pro-rata allocation of triple net (NNN) costs (\$1,039.50 per month), resulting in all-in lease costs of \$ \$4,158.00 per month for year 1 with 5% annual increases on base rent.
- \*\*The base rent for month six (\$3,118.50) will be FREE, but the tenant must still pay the operating expenses, due for that month. This only applies to month 6 of the lease, all other months will be charged as normal. \*Must sign a least a 12-month lease.\*\*
- Tenants will also pay for their own garbage, internet, and phone bills.