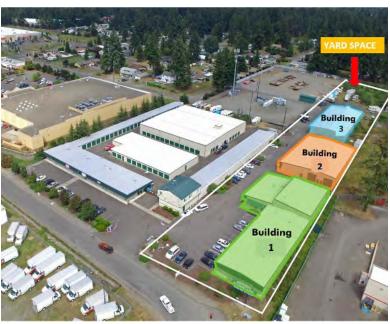

### **Yard Space**

- 21,300 SqFt
- Secured Parking
- Semi Parking
- Trailer Parking
- Car Parking

15413 1st Avenue Court South Spanaway, WA 98445

Kiely@GridPropertyManagement.com 253-238-4833 spanawayindustrialpark.com

### **Yard Space**

- 21,300 SF parcel available starting April 15, 2024.
- \$2,200.00/month

15413 1st Avenue Court South Spanaway, WA 98445

Kiely@GridPropertyManagement.com 253-238-4833 spanawayindustrialpark.com