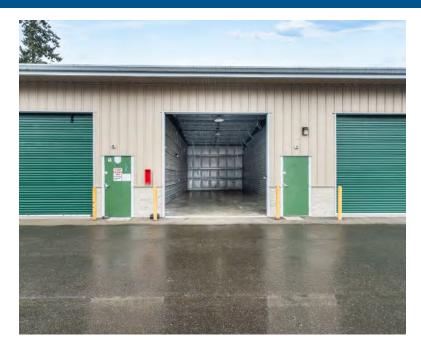

**Suite 1-A, 1-B** 

- 2,520 SqFt
- Private Offices
- Assigned Parking
- Visitor Parking
- Open Floor Plan

15413 1st Avenue Court South Spanaway, WA 98445

Kiely@GridPropertyManagement.com 253-238-4833 spanawayindustrialpark.com

- The first-year base rent rate is \$14.85 per year per square foot (\$3,118.50 per month) plus \$4.95 per year per square foot pro-rata allocation of triple net (NNN) costs (\$1,039.50 per month), resulting in all-in lease costs of \$ \$4,158.00 per month for year 1 with 5% annual increases on base rent.
- \*\*The base rent for month six (\$3,118.50) will be FREE, but the tenant must still pay the operating expenses, due for that month. This only applies to month 6 of the lease, all other months will be charged as normal. \*Must sign a least a 12-month lease.\*\*
- Tenants will also pay for their own garbage, internet, and phone bills.