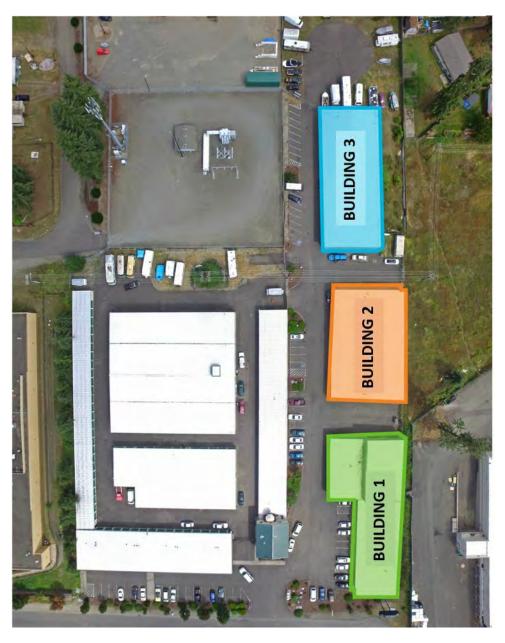

### **The Spanaway Industrial Park**

#### PROPERTY FEATURES

- The Spanaway Industrial Park located at 15413 1st Avenue Court South in Spanaway, Washington is made up of five buildings comprising approximately 22, 027 square feet of leasable space. The business park consists of industrial suites ranging in size from 960 square feet to 3,070 square feet.
- Located right off of I-205, the Spanaway Industrial Park is ideal for businesses that need office, warehouse, storage, or light, manufacturing/production space.
- Each building on site is a metal butler-style, insulated, pitched-roof structure with high interior ceilings and wide spans. Many of the warehouse suites contain office build-out.
- The Spanaway Industrial Park will benefit from a site-wide renovation that is scheduled to begin the Fall of 2021.