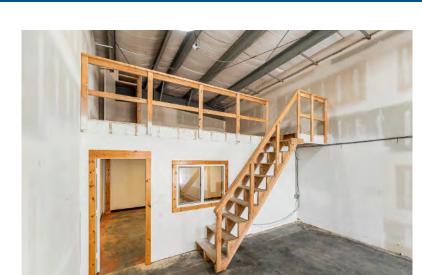

**Suite 1-A, 1-B** 

- 2,520 SqFt
- Private Offices
- Assigned Parking
- Visitor Parking
- Open Floor Plan

15413 1st Avenue Court South Spanaway, WA 98445

Kiely@GridPropertyManagement.com 253-238-4833 spanawayindustrialpark.com

- The first-year base rent rate is \$14.85 per year per square foot (\$3,118.50 per month) plus \$4.95 per year per square foot pro-rata allocation of triple net (NNN) costs (\$1,039.50 per month), resulting in all-in lease costs of \$ \$4,158.00 per month for year 1 with 5% annual increases on base rent.
- \*\*The base rent for month six (\$3,118.50) will be FREE, but the tenant must still pay the operating expenses, due for that month. This only applies to month 6 of the lease, all other months will be charged as normal. \*Must sign a least a 12-month lease.\*\*
- Tenants will also pay for their own garbage, internet, and phone bills.