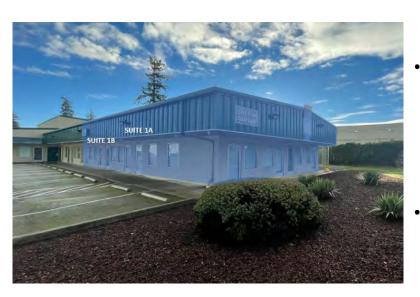

**Suite 1-A, 1-B** 

- 2,520 SqFt
- Private Offices
- Assigned Parking
- Visitor Parking
- Open Floor Plan

15413 1st Avenue Court South Spanaway, WA 98445

Kiely@GridPropertyManagement.com 253-238-4833 spanawayindustrialpark.com

- The first-year base rent rate is \$14.85 per year per square foot (\$3,118.50 per month) plus \$4.95 per year per square foot pro-rata allocation of triple net (NNN) costs (\$1,039.50 per month), resulting in all-in lease costs of \$ \$4,158.00 per month for year 1 with 5% annual increases on base rent.
- \*\*The base rent for month six (\$3,118.50) will be FREE, but the tenant must still pay the operating expenses, due for that month. This only applies to month 6 of the lease, all other months will be charged as normal. \*Must sign a least a 12-month lease.\*\*
- Tenants will also pay for their own garbage, internet, and phone bills.