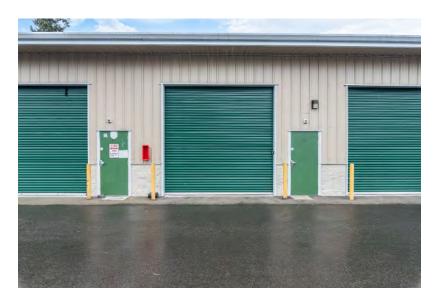

### **The Spanaway Industrial Park**

#### PROPERTY FEATURES

- The Spanaway Industrial Park located at 15413 1st Avenue Court South in Spanaway, Washington is made up of five buildings comprising approximately 22, 027 square feet of leasable space. The business park consists of industrial suites ranging in size from 960 square feet to 3,070 square feet.
- Located right off of I-205, the Spanaway Industrial Park is ideal for businesses that need office, warehouse, storage, or light, manufacturing/production space.
- Each building on site is a metal butler-style, insulated, pitched-roof structure with high interior ceilings and wide spans. Many of the warehouse suites contain office build-out.
- The Spanaway Industrial Park will benefit from a site-wide renovation that is scheduled to begin the Fall of 2021.