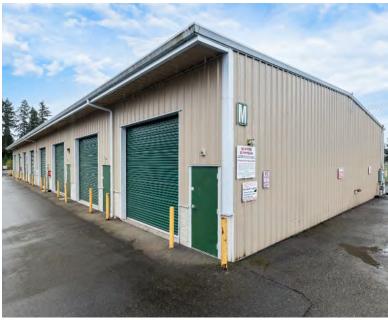

#### PROPERTY FEATURES

- The Spanaway Industrial Park located at 15413 1st Avenue Court South in Spanaway, Washington is made up of five buildings comprising approximately 22, 027 square feet of leasable space. The business park consists of industrial suites ranging in size from 960 square feet to 3,070 square feet.
- Located right off of I-205, the Spanaway Industrial Park is ideal for businesses that need office, warehouse, storage, or light, manufacturing/production space.
- Each building on site is a metal butler-style, insulated, pitched-roof structure with high interior ceilings and wide spans. Many of the warehouse suites contain office build-out.
- The Spanaway Industrial Park will benefit from a site-wide renovation that is scheduled to begin the Fall of 2021.