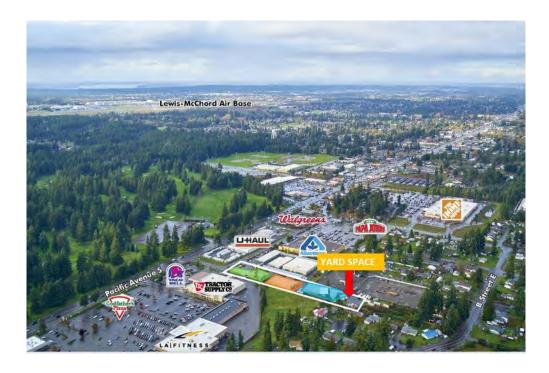

#### PROPERTY FEATURES

- The Spanaway Industrial Park located at 15413 1st Avenue Court South in Spanaway, Washington is made up of five buildings comprising approximately 22, 027 square feet of leasable space. The business park consists of industrial suites ranging in size from 960 square feet to 3,070 square feet.
- Located right off of I-205, the Spanaway Industrial Park is ideal for businesses that need office, warehouse, storage, or light, manufacturing/production space.
- Each building on site is a metal butler-style, insulated, pitched-roof structure with high interior ceilings and wide spans. Many of the warehouse suites contain office build-out.
- The Spanaway Industrial Park will benefit from a site-wide renovation that is scheduled to begin the Fall of 2021.

#### **YARD SPACE**

 Spanaway Industrial Park-Yard Space - Available On 04/15/2024

15413 1st Avenue Court South Spanaway, WA 98445

Kiely@GridPropertyManagement.com 253-238-4833 spanawayindustrialpark.com

### **Yard Space**

- 21,300 SqFt
- Secured Parking
- Semi Parking
- Trailer Parking
- Car Parking

15413 1st Avenue Court South Spanaway, WA 98445

Kiely@GridPropertyManagement.com 253-238-4833 spanawayindustrialpark.com

### **Yard Space**

- 21,300 SF parcel available starting April 15, 2024.
- \$2,200.00/month

15413 1st Avenue Court South Spanaway, WA 98445

Kiely@GridPropertyManagement.com 253-238-4833 spanawayindustrialpark.com