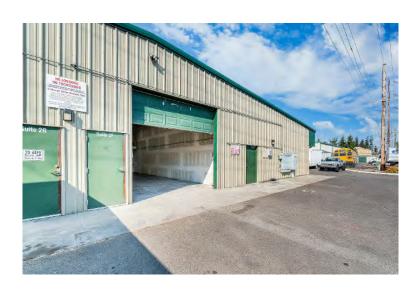

15413 1st Avenue Court South Spanaway, WA 98445

Kiely@GridPropertyManagement.com 253-238-4833 spanawayindustrialpark.com

- 1,381 SqFt
- High Ceiling Clearance
- Office Build-Out
- Common Restrooms
- Roll up door

### Suite 3-E

- 1,200 SqFt
- Private Restroom
- High Ceiling Clearance Warehouse
- Drive-In Roll -Up Door
- Man Door Entry

15413 1st Avenue Court South Spanaway, WA 98445

Kiely@GridPropertyManagement.com 253-238-4833 spanawayindustrialpark.com

15413 1st Avenue Court South Spanaway, WA 98445

Kiely@GridPropertyManagement.com 253-238-4833 spanawayindustrialpark.com

- 1,200 SqFt
- 1 Drive-In Roll Up Door
- Drive-In Roll-Up Door
- High Ceiling Clearance Warehouse
- Warehouse space