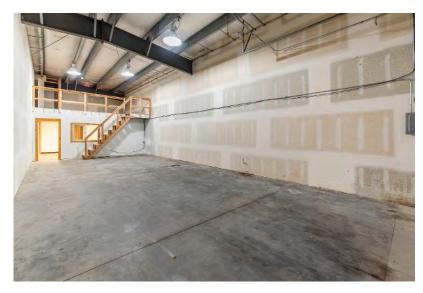

**Suite 1-A, 1-B** 

- 2,520 SqFt
- Private Offices
- Assigned Parking
- Visitor Parking
- Open Floor Plan

15413 1st Avenue Court South Spanaway, WA 98445

Kiely@GridPropertyManagement.com 253-238-4833 spanawayindustrialpark.com

- The first-year base rent rate is \$14.85 per year per square foot (\$3,118.50 per month) plus \$4.95 per year per square foot pro-rata allocation of triple net (NNN) costs (\$1,039.50 per month), resulting in all-in lease costs of \$ \$4,158.00 per month for year 1 with 5% annual increases on base rent.
- \*\*The base rent for month six (\$3,118.50) will be FREE, but the tenant must still pay the operating expenses, due for that month. This only applies to month 6 of the lease, all other months will be charged as normal. \*Must sign a least a 12-month lease.\*\*
- Tenants will also pay for their own garbage, internet, and phone bills.