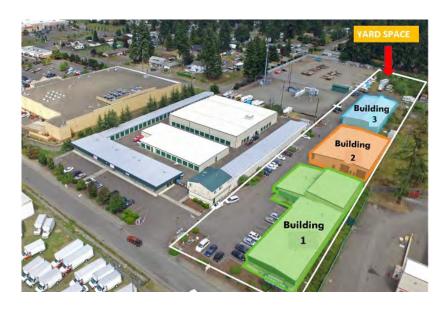

#### PROPERTY FEATURES

- The Spanaway Industrial Park located at 15413 1st Avenue Court South in Spanaway, Washington is made up of five buildings comprising approximately 22, 027 square feet of leasable space. The business park consists of industrial suites ranging in size from 960 square feet to 3,070 square feet.
- Located right off of I-205, the Spanaway Industrial Park is ideal for businesses that need office, warehouse, storage, or light, manufacturing/production space.
- Each building on site is a metal butler-style, insulated, pitched-roof structure with high interior ceilings and wide spans. Many of the warehouse suites contain office build-out.
- The Spanaway Industrial Park will benefit from a site-wide renovation that is scheduled to begin the Fall of 2021.

#### **YARD SPACE**

 Spanaway Industrial Park-Yard Space - Available On 04/15/2024

15413 1st Avenue Court South Spanaway, WA 98445

Kiely@GridPropertyManagement.com 253-238-4833 spanawayindustrialpark.com