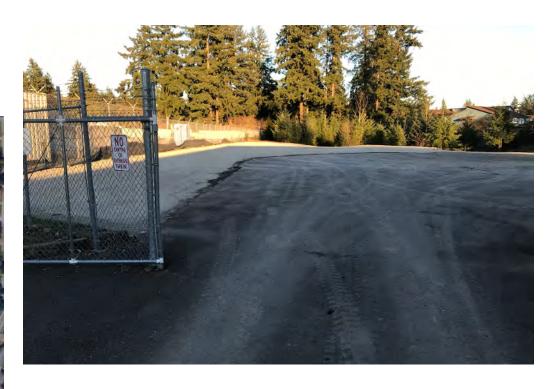

#### **YARD SPACE**

 Spanaway Industrial Park-Yard Space - Available On 04/15/2024

15413 1st Avenue Court South Spanaway, WA 98445

Kiely@GridPropertyManagement.com 253-238-4833 spanawayindustrialpark.com

### **Yard Space**

- 21,300 SqFt
- Secured Parking
- Semi Parking
- Trailer Parking
- Car Parking

15413 1st Avenue Court South Spanaway, WA 98445

Kiely@GridPropertyManagement.com 253-238-4833 spanawayindustrialpark.com

### **Yard Space**

- 21,300 SF parcel available starting April 15, 2024.
- \$2,200.00/month

15413 1st Avenue Court South Spanaway, WA 98445

Kiely@GridPropertyManagement.com 253-238-4833 spanawayindustrialpark.com