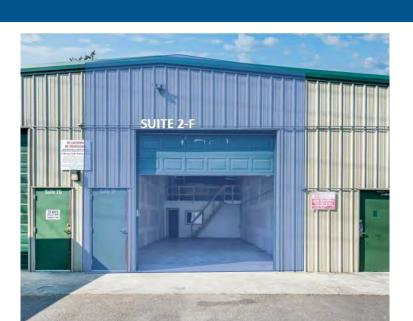

### Suite 2-F

- \*\*The base rent for month six (\$1,726.25) will be FREE, but the tenant must still pay the operating expenses, due for that month. This only applies to month 6 of the lease, all other months will be charged as normal. \*Must sign a least a 12-month lease.\*\*
- Tenants will also pay their own electricity, internet, garbage, and phone bills.