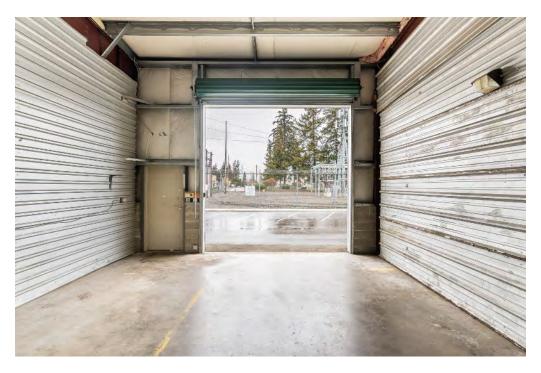

### Suite 3-E

- 1,200 SqFt
- Private Restroom
- High Ceiling Clearance Warehouse
- Drive-In Roll -Up Door
- Man Door Entry

15413 1st Avenue Court South Spanaway, WA 98445

Kiely@GridPropertyManagement.com 253-238-4833 spanawayindustrialpark.com

### Suite 3-E

- The first-year base rent rate is \$13.25 per year per square foot (\$1,325.00 per month total) plus \$4.95 per year per square foot pro-rata allocation of triple net (NNN) costs (\$495.00 per month), resulting in all-in lease costs of \$1,820.00 per month for year 1 with 5% annual increases on base rent.
- \*\*The base rent for month six (\$1,325.00) will be FREE, but the tenant must still pay the operating expenses, due for that month. This only applies to month 6 of the lease, all other months will be charged as normal. \*Must sign a least a 12-month lease.\*\*
- Tenants will also pay their own internet and phone bills.