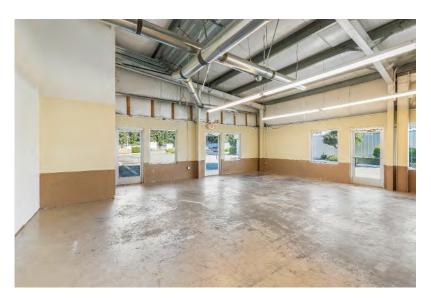

### Suite 1-E

- The first-year base rent rate is \$14.00 per year per square foot (\$1,527.17 per month) plus \$4.00 per year per square foot pro-rata allocation of triple net (NNN) costs (\$436.33 per month), resulting in all-in lease costs of \$1,963.50 per month for year 1 with 5% annual increases on base rent.
- \*\*The base rent for month six (\$1,527.17) will be FREE, but the tenant must still pay the operating expenses, due for that month. This only applies to month 6 of the lease, all other months will be charged as normal. \*Must sign a least a 12-month lease.\*\*
- Tenants will also pay their own electricity, garbage, internet, and phone bills.