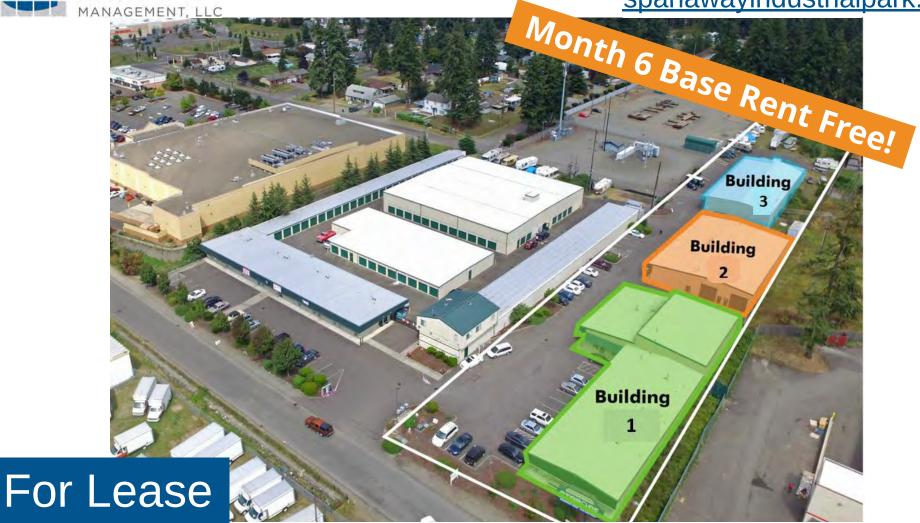

# Spanaway Industrial Park

15413 1st Avenue Court South Spanaway, WA 97445

2,750 - 3,100 SqFt - 3 single story buildings

15413 1st Avenue Court South Spanaway, WA 98445

Kiely@GridPropertyManagement.com 253-238-4833 spanawayindustrialpark.com

### **The Spanaway Industrial Park**

#### PROPERTY FEATURES

- The Spanaway Industrial Park located at 15413 1st Avenue Court South in Spanaway, Washington is made up of five buildings comprising approximately 22, 027 square feet of leasable space. The business park consists of industrial suites ranging in size from 960 square feet to 3,070 square feet.
- Located right off of I-205, the Spanaway Industrial Park is ideal for businesses that need office, warehouse, storage, or light, manufacturing/production space.
- Each building on site is a metal butler-style, insulated, pitched-roof structure with high interior ceilings and wide spans. Many of the warehouse suites contain office build-out.
- The Spanaway Industrial Park will benefit from a site-wide renovation that is scheduled to begin the Fall of 2021.