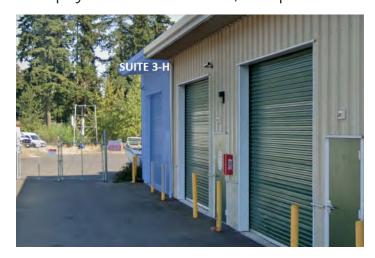

15413 1st Avenue Court South Spanaway, WA 98445

Kiely@GridPropertyManagement.com 253-238-4833 spanawayindustrialpark.com

- 1,200 SqFt
- 1 Drive-In Roll Up Door
- Drive-In Roll-Up Door
- High Ceiling Clearance Warehouse
- Warehouse space

15413 1st Avenue Court South Spanaway, WA 98445

Kiely@GridPropertyManagement.com 253-238-4833 spanawayindustrialpark.com

### Suite 3-H

- The first-year base rent rate is \$16.86 per year per square foot (\$1,686.00 per month) plus \$4.95 per year per square foot pro-rata allocation of triple net (NNN) costs (\$495.00 per month), resulting in all-in lease costs of \$2,181.00 per month for year 1 with 5% annual increases on base rent.
- \*The base rent for month six (\$1,686.00) will be FREE, but the tenant must still pay the operating expenses, due for that month. This only applies to month 6 of the lease, all other months will be charged as normal. \*Must sign a least a 12-month lease.\*
- Tenants will also pay their own internet, and phone bills.