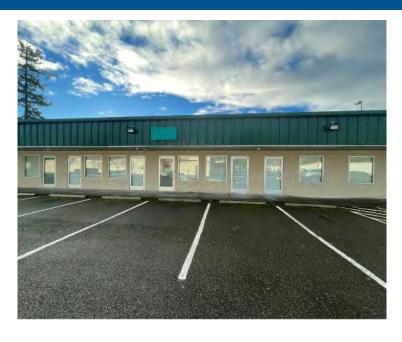

**Suite 1-A, 1-B** 

- 2,520 SqFt
- Private Offices
- Assigned Parking
- Visitor Parking
- Open Floor Plan

15413 1st Avenue Court South Spanaway, WA 98445

Kiely@GridPropertyManagement.com 253-238-4833 spanawayindustrialpark.com

- The first-year base rent rate is \$14.85 per year per square foot (\$3,118.50 per month) plus \$4.95 per year per square foot pro-rata allocation of triple net (NNN) costs (\$1,039.50 per month), resulting in all-in lease costs of \$ \$4,158.00 per month for year 1 with 5% annual increases on base rent.
- \*\*The base rent for month six (\$3,118.50) will be FREE, but the tenant must still pay the operating expenses, due for that month. This only applies to month 6 of the lease, all other months will be charged as normal. \*Must sign a least a 12-month lease.\*\*
- Tenants will also pay for their own garbage, internet, and phone bills.