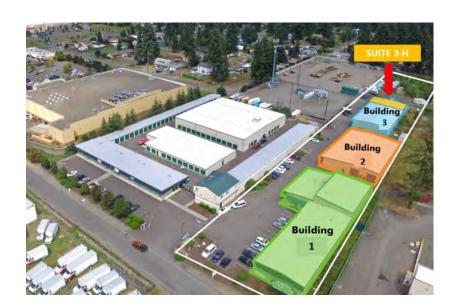

15413 1st Avenue Court South Spanaway, WA 98445

Kiely@GridPropertyManagement.com 253-238-4833 spanawayindustrialpark.com

- 1,200 SqFt
- 1 Drive-In Roll Up Door
- Drive-In Roll-Up Door
- High Ceiling Clearance Warehouse
- Warehouse space

15413 1st Avenue Court South Spanaway, WA 98445

Kiely@GridPropertyManagement.com 253-238-4833 spanawayindustrialpark.com

### Suite 3-H

- The first-year base rent rate is \$16.86 per year per square foot (\$1,686.00 per month) plus \$4.95 per year per square foot pro-rata allocation of triple net (NNN) costs (\$495.00 per month), resulting in all-in lease costs of \$2,181.00 per month for year 1 with 5% annual increases on base rent.
- \*The base rent for month six (\$1,686.00) will be FREE, but the tenant must still pay the operating expenses, due for that month. This only applies to month 6 of the lease, all other months will be charged as normal. \*Must sign a least a 12-month lease.\*
- Tenants will also pay their own internet, and phone bills.