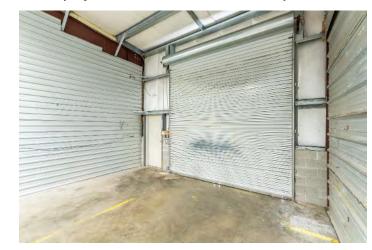

### Suite 3-H

- The first-year base rent rate is \$16.86 per year per square foot (\$1,686.00 per month) plus \$4.95 per year per square foot pro-rata allocation of triple net (NNN) costs (\$495.00 per month), resulting in all-in lease costs of \$2,181.00 per month for year 1 with 5% annual increases on base rent.
- \*The base rent for month six (\$1,686.00) will be FREE, but the tenant must still pay the operating expenses, due for that month. This only applies to month 6 of the lease, all other months will be charged as normal. \*Must sign a least a 12-month lease.\*
- Tenants will also pay their own internet, and phone bills.