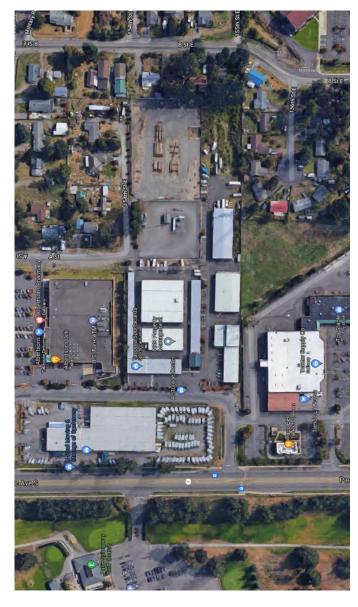

#### PROPERTY FEATURES

- The Spanaway Industrial Park located at 15413 1st Avenue Court South in Spanaway, Washington is made up of five buildings comprising approximately 22, 027 square feet of leasable space. The business park consists of industrial suites ranging in size from 960 square feet to 3,070 square feet.
- Located right off of I-205, the Spanaway Industrial Park is ideal for businesses that need office, warehouse, storage, or light, manufacturing/production space.
- Each building on site is a metal butler-style, insulated, pitched-roof structure with high interior ceilings and wide spans. Many of the warehouse suites contain office build-out.
- The Spanaway Industrial Park will benefit from a site-wide renovation that is scheduled to begin the Fall of 2021.

#### **YARD SPACE**

 Spanaway Industrial Park-Yard Space - Available On 04/15/2024

15413 1st Avenue Court South Spanaway, WA 98445

Kiely@GridPropertyManagement.com 253-238-4833 spanawayindustrialpark.com

### **Yard Space**

- 21,300 SqFt
- Secured Parking
- Semi Parking
- Trailer Parking
- Car Parking

15413 1st Avenue Court South Spanaway, WA 98445

Kiely@GridPropertyManagement.com 253-238-4833 spanawayindustrialpark.com

### **Yard Space**

- 21,300 SF parcel available starting April 15, 2024.
- \$2,200.00/month

15413 1st Avenue Court South Spanaway, WA 98445

Kiely@GridPropertyManagement.com 253-238-4833 spanawayindustrialpark.com