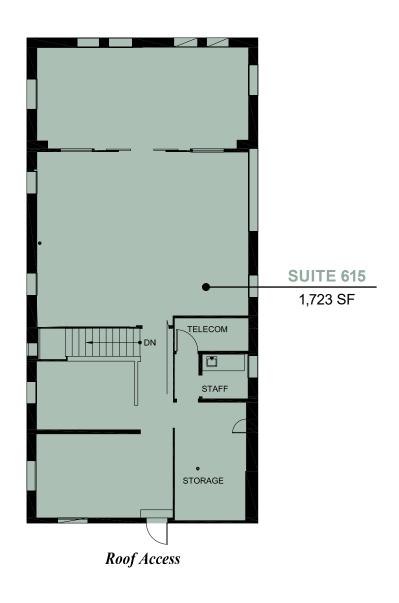

### **CURRENT** AVAILABILITIES

\* SPEC SUITE

| SPACE             | SIZE     | AVAILABILITY                      |
|-------------------|----------|-----------------------------------|
| <u>Suite 105</u>  | 3,116 SF | Plug and play Furniture available |
| Suite 200*        | 2,869 SF | Available now                     |
| Suite 201*        | 1,469 SF | Available now                     |
| Suite 300         | 1,595 SF | Available May 2021                |
| Suite 350         | 681 SF   | Available Oct 2021                |
| <u>Suite 380</u>  | 3,735 SF | Available June 2021               |
| Suite 454*        | 756 SF   | Available now                     |
| Suite 456*        | 1,631 SF | Available now                     |
| Suite 457         | 674 SF   | Available July 2021               |
| Suite 475*        | 504 SF   | Available now                     |
| <u>Suite 480</u>  | 3,874 SF | Available April 2021              |
| Suite 510         | 2,078 SF | Available June 2021               |
| <u>Suite 520</u>  | 2,085 SF | Available now                     |
| <u>Suite 525</u>  | 2,191 SF | Available now                     |
| <u>Suite 530</u>  | 2,221 SF | Available now                     |
| <u>Suite 535</u>  | 1,378 SF | Available now                     |
| Suite 555         | 710 SF   | Available June 2021               |
| <u>Suite 560</u>  | 271 SF   | Available now                     |
| <u>Suite 570</u>  | 6,526 SF | Divisible                         |
| <u>Suite 615*</u> | 1,723 SF | Available now                     |
| Suite 640         | 1,439 SF | Available now                     |

CLICK ON SUITE NUMBER TO VIEW VIRTUAL TOUR

1st Avenue

www.colmanbuilding.com