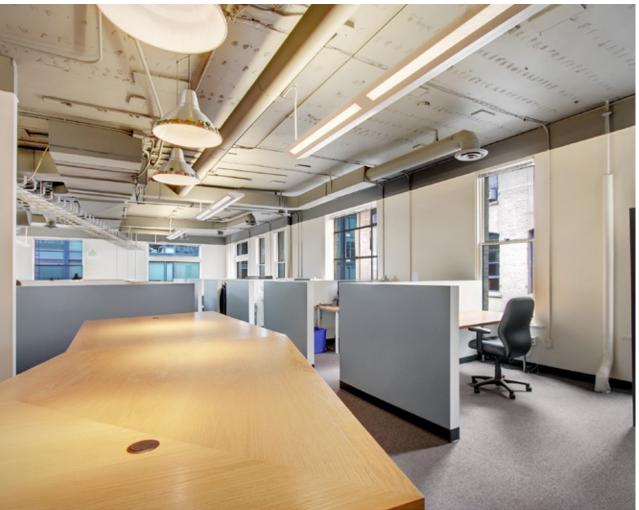

#### **BUILDING** HIGHLIGHTS

- Historic building updated with modern conveniences
- Common kitchen facility
- Operable windows throughout
- Excellent access to I-5, Metro buses and Water taxi
- Direct access to the Colman ferry dock via skybridge
- Numerous restaurants and retail amenities within walking distance
- Direct access to the revitalized waterfront
- On-site building management
- Building conference room
- Showers & secure bike storage
- Starbucks, Quiznos, and UPS Store on site