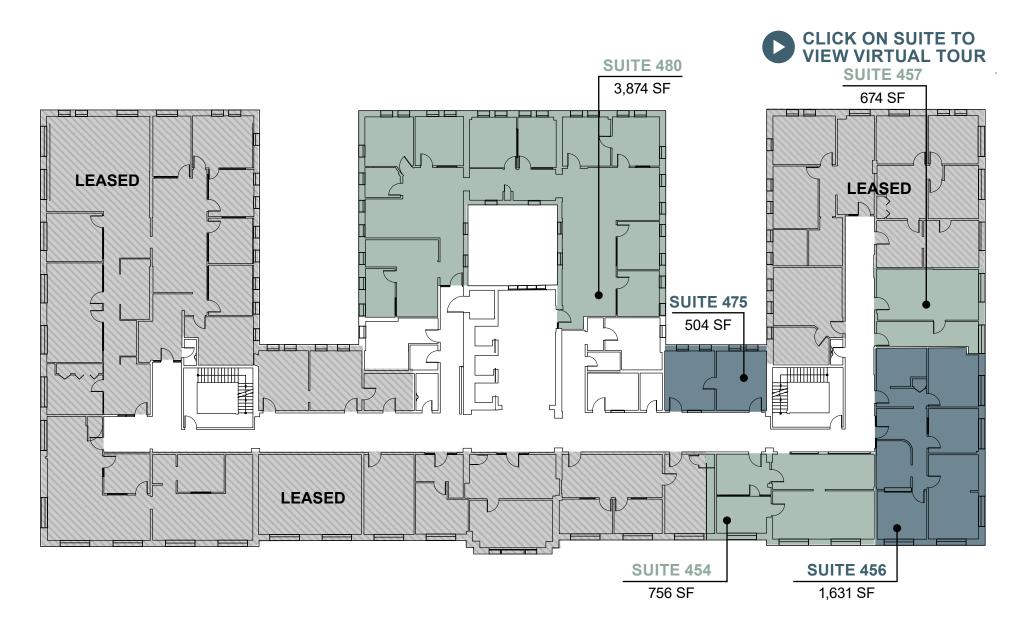

### **CURRENT** AVAILABILITIES

\* SPEC SUITE

| SPACE             | SIZE     | AVAILABILITY                      |
|-------------------|----------|-----------------------------------|
| <u>Suite 105</u>  | 3,116 SF | Plug and play Furniture available |
| Suite 200*        | 2,869 SF | Available now                     |
| Suite 201*        | 1,469 SF | Available now                     |
| Suite 300         | 1,595 SF | Available May 2021                |
| Suite 350         | 681 SF   | Available Oct 2021                |
| <u>Suite 380</u>  | 3,735 SF | Available June 2021               |
| Suite 454*        | 756 SF   | Available now                     |
| Suite 456*        | 1,631 SF | Available now                     |
| Suite 457         | 674 SF   | Available July 2021               |
| Suite 475*        | 504 SF   | Available now                     |
| <u>Suite 480</u>  | 3,874 SF | Available April 2021              |
| Suite 510         | 2,078 SF | Available June 2021               |
| <u>Suite 520</u>  | 2,085 SF | Available now                     |
| <u>Suite 525</u>  | 2,191 SF | Available now                     |
| <u>Suite 530</u>  | 2,221 SF | Available now                     |
| <u>Suite 535</u>  | 1,378 SF | Available now                     |
| Suite 555         | 710 SF   | Available June 2021               |
| <u>Suite 560</u>  | 271 SF   | Available now                     |
| <u>Suite 570</u>  | 6,526 SF | Divisible                         |
| <u>Suite 615*</u> | 1,723 SF | Available now                     |
| Suite 640         | 1,439 SF | Available now                     |