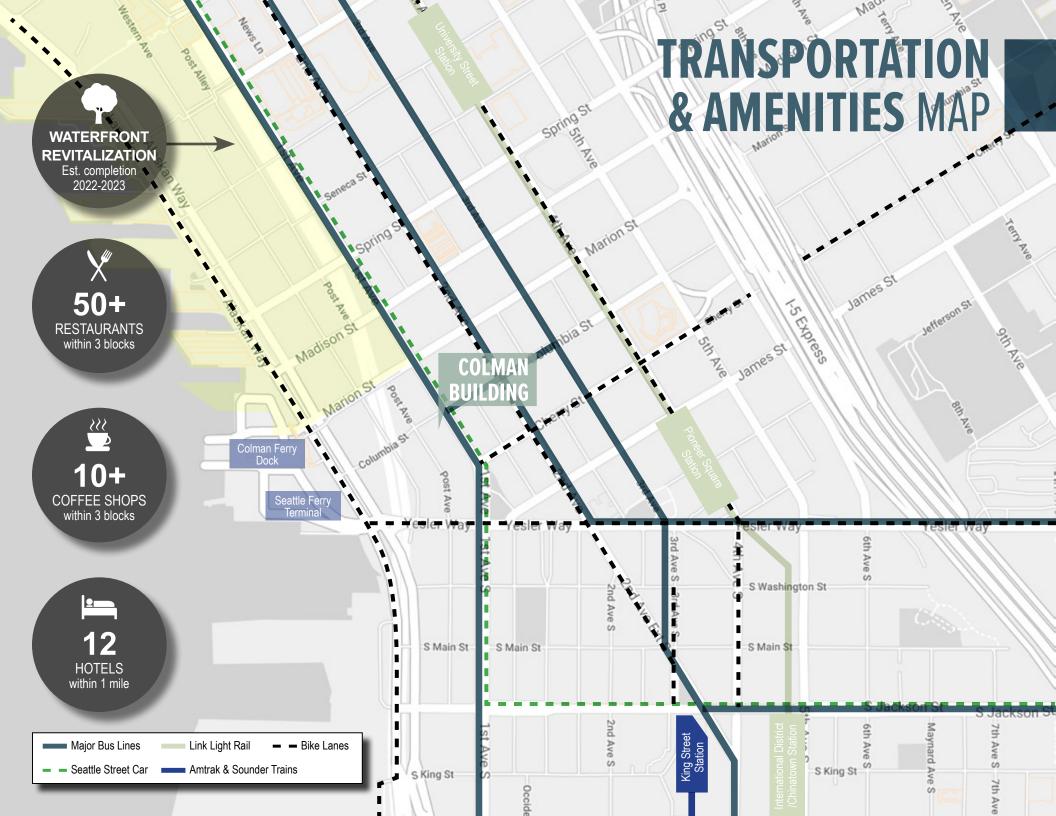

#### **BUILDING** HIGHLIGHTS

- Historic building updated with modern conveniences
- Common kitchen facility
- Operable windows throughout
- Excellent access to I-5, Metro buses and Water taxi
- Direct access to the Colman ferry dock via skybridge
- Numerous restaurants and retail amenities within walking distance
- Direct access to the revitalized waterfront
- On-site building management
- Building conference room
- Showers & secure bike storage
- Starbucks, Quiznos, and UPS Store on site