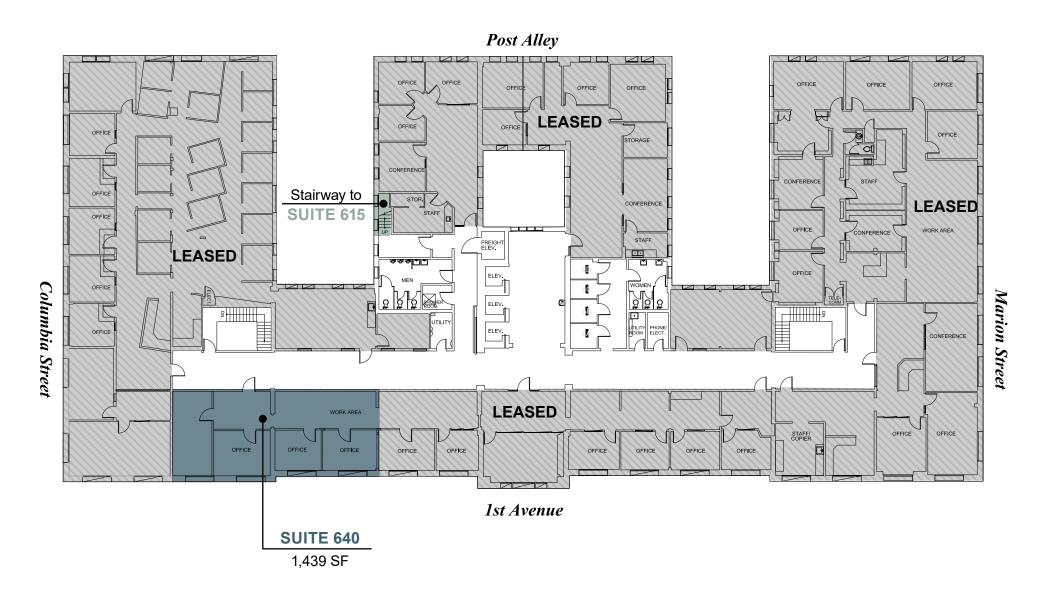

### **CURRENT** AVAILABILITIES

\* SPEC SUITE

| SPACE             | SIZE     | AVAILABILITY                      |
|-------------------|----------|-----------------------------------|
| <u>Suite 105</u>  | 3,116 SF | Plug and play Furniture available |
| Suite 200*        | 2,869 SF | Available now                     |
| Suite 201*        | 1,469 SF | Available now                     |
| Suite 300         | 1,595 SF | Available May 2021                |
| Suite 350         | 681 SF   | Available Oct 2021                |
| <u>Suite 380</u>  | 3,735 SF | Available June 2021               |
| Suite 454*        | 756 SF   | Available now                     |
| Suite 456*        | 1,631 SF | Available now                     |
| Suite 457         | 674 SF   | Available July 2021               |
| Suite 475*        | 504 SF   | Available now                     |
| <u>Suite 480</u>  | 3,874 SF | Available April 2021              |
| Suite 510         | 2,078 SF | Available June 2021               |
| <u>Suite 520</u>  | 2,085 SF | Available now                     |
| <u>Suite 525</u>  | 2,191 SF | Available now                     |
| <u>Suite 530</u>  | 2,221 SF | Available now                     |
| <u>Suite 535</u>  | 1,378 SF | Available now                     |
| Suite 555         | 710 SF   | Available June 2021               |
| <u>Suite 560</u>  | 271 SF   | Available now                     |
| <u>Suite 570</u>  | 6,526 SF | Divisible                         |
| <u>Suite 615*</u> | 1,723 SF | Available now                     |
| Suite 640         | 1,439 SF | Available now                     |