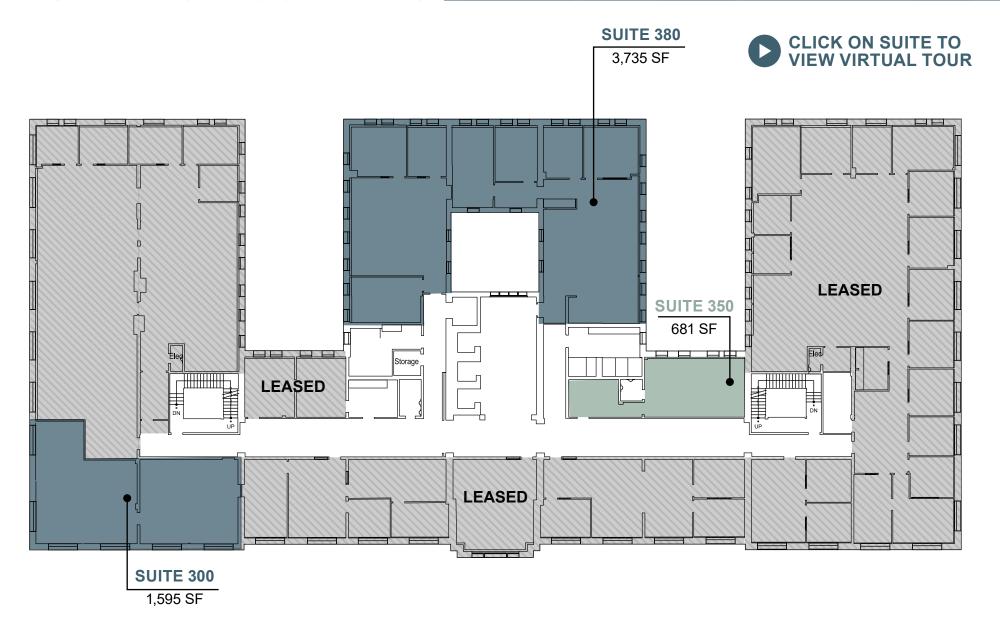

### **CURRENT** AVAILABILITIES

\* SPEC SUITE

| SPACE             | SIZE     | AVAILABILITY                      |
|-------------------|----------|-----------------------------------|
| <u>Suite 105</u>  | 3,116 SF | Plug and play Furniture available |
| Suite 200*        | 2,869 SF | Available now                     |
| Suite 201*        | 1,469 SF | Available now                     |
| Suite 300         | 1,595 SF | Available May 2021                |
| Suite 350         | 681 SF   | Available Oct 2021                |
| <u>Suite 380</u>  | 3,735 SF | Available June 2021               |
| Suite 454*        | 756 SF   | Available now                     |
| Suite 456*        | 1,631 SF | Available now                     |
| Suite 457         | 674 SF   | Available July 2021               |
| Suite 475*        | 504 SF   | Available now                     |
| <u>Suite 480</u>  | 3,874 SF | Available April 2021              |
| Suite 510         | 2,078 SF | Available June 2021               |
| <u>Suite 520</u>  | 2,085 SF | Available now                     |
| <u>Suite 525</u>  | 2,191 SF | Available now                     |
| <u>Suite 530</u>  | 2,221 SF | Available now                     |
| <u>Suite 535</u>  | 1,378 SF | Available now                     |
| Suite 555         | 710 SF   | Available June 2021               |
| <u>Suite 560</u>  | 271 SF   | Available now                     |
| <u>Suite 570</u>  | 6,526 SF | Divisible                         |
| <u>Suite 615*</u> | 1,723 SF | Available now                     |
| Suite 640         | 1,439 SF | Available now                     |