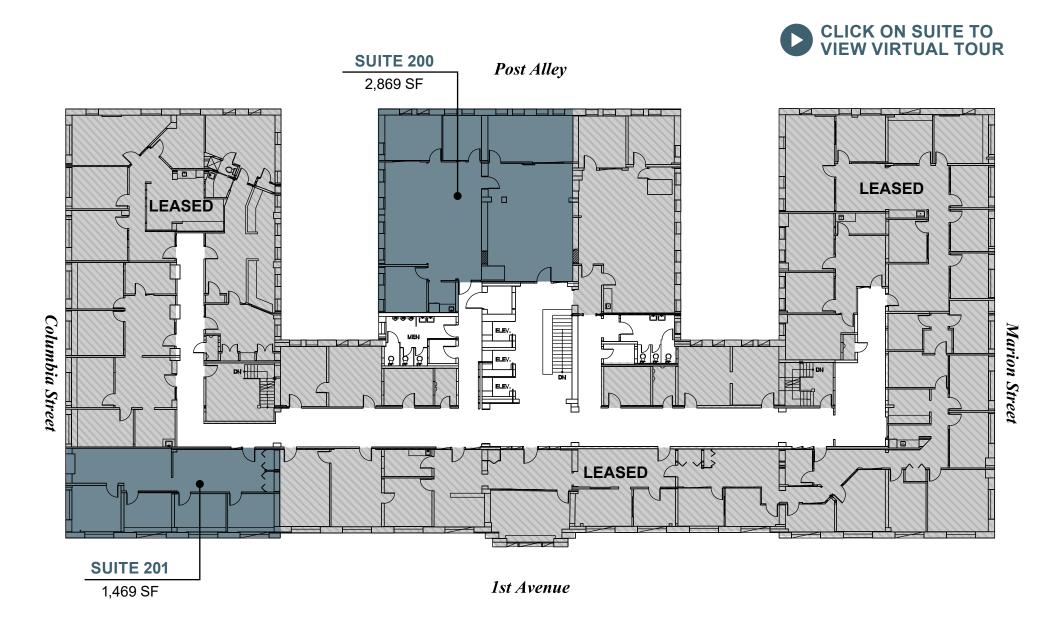

### **CURRENT** AVAILABILITIES

\* SPEC SUITE

| SPACE             | SIZE     | AVAILABILITY                      |
|-------------------|----------|-----------------------------------|
| <u>Suite 105</u>  | 3,116 SF | Plug and play Furniture available |
| Suite 200*        | 2,869 SF | Available now                     |
| Suite 201*        | 1,469 SF | Available now                     |
| Suite 300         | 1,595 SF | Available May 2021                |
| Suite 350         | 681 SF   | Available Oct 2021                |
| <u>Suite 380</u>  | 3,735 SF | Available June 2021               |
| Suite 454*        | 756 SF   | Available now                     |
| Suite 456*        | 1,631 SF | Available now                     |
| Suite 457         | 674 SF   | Available July 2021               |
| Suite 475*        | 504 SF   | Available now                     |
| <u>Suite 480</u>  | 3,874 SF | Available April 2021              |
| Suite 510         | 2,078 SF | Available June 2021               |
| <u>Suite 520</u>  | 2,085 SF | Available now                     |
| <u>Suite 525</u>  | 2,191 SF | Available now                     |
| <u>Suite 530</u>  | 2,221 SF | Available now                     |
| <u>Suite 535</u>  | 1,378 SF | Available now                     |
| Suite 555         | 710 SF   | Available June 2021               |
| <u>Suite 560</u>  | 271 SF   | Available now                     |
| <u>Suite 570</u>  | 6,526 SF | Divisible                         |
| <u>Suite 615*</u> | 1,723 SF | Available now                     |
| Suite 640         | 1,439 SF | Available now                     |

CLICK ON SUITE NUMBER TO VIEW VIRTUAL TOUR

1st Avenue

www.colmanbuilding.com