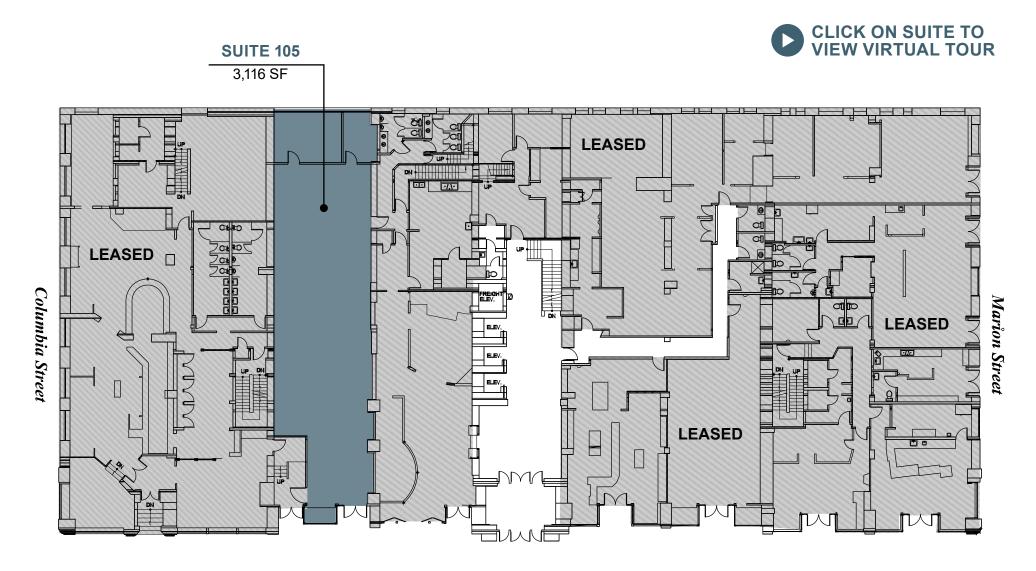

### **CURRENT** AVAILABILITIES

\* SPEC SUITE

| SPACE             | SIZE     | AVAILABILITY                      |
|-------------------|----------|-----------------------------------|
| <u>Suite 105</u>  | 3,116 SF | Plug and play Furniture available |
| Suite 200*        | 2,869 SF | Available now                     |
| Suite 201*        | 1,469 SF | Available now                     |
| Suite 300         | 1,595 SF | Available May 2021                |
| Suite 350         | 681 SF   | Available Oct 2021                |
| <u>Suite 380</u>  | 3,735 SF | Available June 2021               |
| Suite 454*        | 756 SF   | Available now                     |
| Suite 456*        | 1,631 SF | Available now                     |
| Suite 457         | 674 SF   | Available July 2021               |
| Suite 475*        | 504 SF   | Available now                     |
| <u>Suite 480</u>  | 3,874 SF | Available April 2021              |
| Suite 510         | 2,078 SF | Available June 2021               |
| <u>Suite 520</u>  | 2,085 SF | Available now                     |
| <u>Suite 525</u>  | 2,191 SF | Available now                     |
| <u>Suite 530</u>  | 2,221 SF | Available now                     |
| <u>Suite 535</u>  | 1,378 SF | Available now                     |
| Suite 555         | 710 SF   | Available June 2021               |
| <u>Suite 560</u>  | 271 SF   | Available now                     |
| <u>Suite 570</u>  | 6,526 SF | Divisible                         |
| <u>Suite 615*</u> | 1,723 SF | Available now                     |
| Suite 640         | 1,439 SF | Available now                     |

CLICK ON SUITE NUMBER TO VIEW VIRTUAL TOUR

1st Avenue

www.colmanbuilding.com