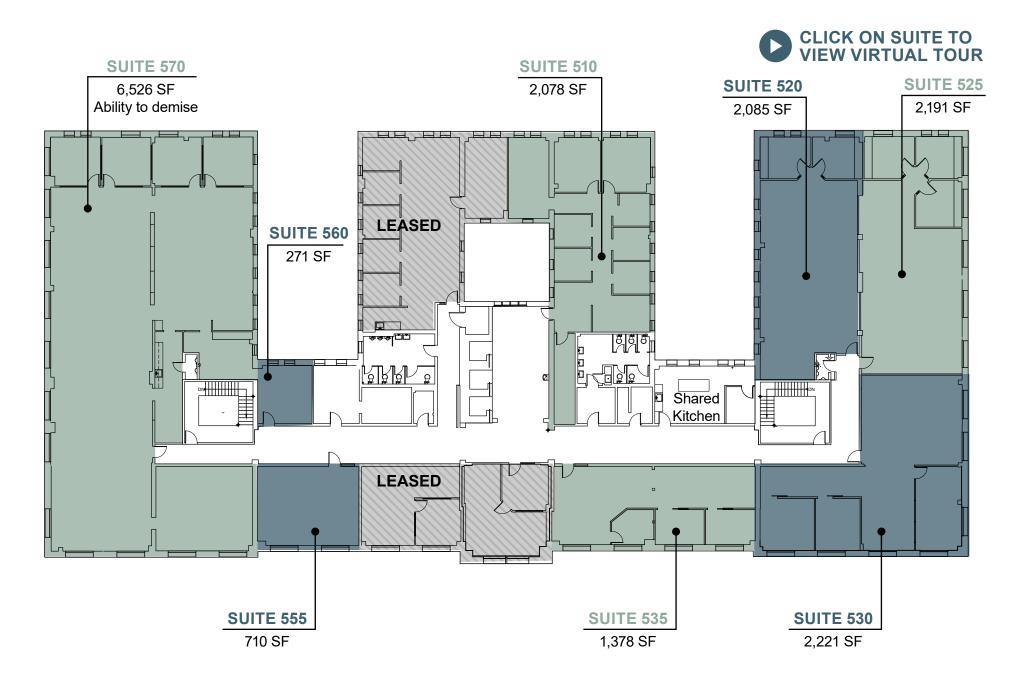

### **CURRENT** AVAILABILITIES

\* SPEC SUITE

| SPACE             | SIZE     | AVAILABILITY                      |
|-------------------|----------|-----------------------------------|
| <u>Suite 105</u>  | 3,116 SF | Plug and play Furniture available |
| Suite 200*        | 2,869 SF | Available now                     |
| Suite 201*        | 1,469 SF | Available now                     |
| Suite 300         | 1,595 SF | Available May 2021                |
| Suite 350         | 681 SF   | Available Oct 2021                |
| <u>Suite 380</u>  | 3,735 SF | Available June 2021               |
| Suite 454*        | 756 SF   | Available now                     |
| Suite 456*        | 1,631 SF | Available now                     |
| Suite 457         | 674 SF   | Available July 2021               |
| Suite 475*        | 504 SF   | Available now                     |
| <u>Suite 480</u>  | 3,874 SF | Available April 2021              |
| Suite 510         | 2,078 SF | Available June 2021               |
| <u>Suite 520</u>  | 2,085 SF | Available now                     |
| <u>Suite 525</u>  | 2,191 SF | Available now                     |
| <u>Suite 530</u>  | 2,221 SF | Available now                     |
| <u>Suite 535</u>  | 1,378 SF | Available now                     |
| Suite 555         | 710 SF   | Available June 2021               |
| <u>Suite 560</u>  | 271 SF   | Available now                     |
| <u>Suite 570</u>  | 6,526 SF | Divisible                         |
| <u>Suite 615*</u> | 1,723 SF | Available now                     |
| Suite 640         | 1,439 SF | Available now                     |