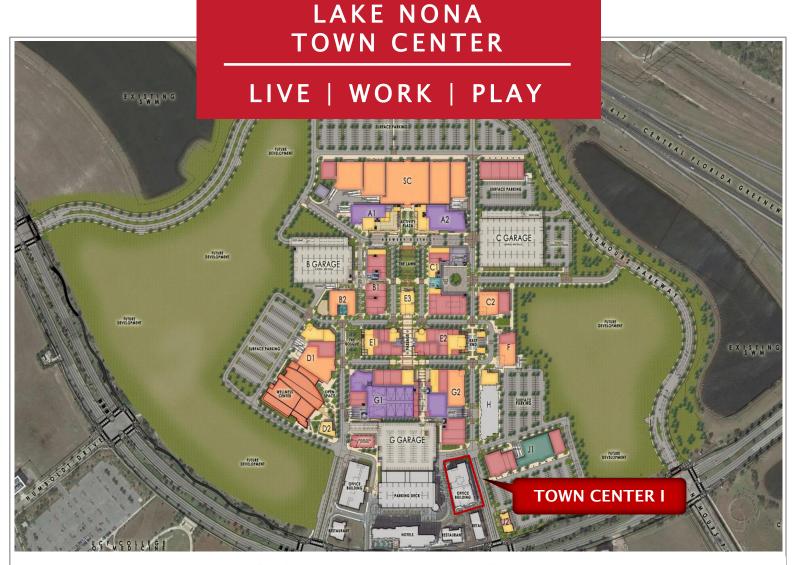

### LAKE NONA TOWN CENTER I

### PROJECT FEATURES:

- · Class-A space with upgraded finishes throughout
- Beautifully landscaped plaza with outdoor seating, restaurants and entertainment
- · Parking in multi-level garage free of charge to tenants
- · Adjacent to 204-room, Residence Inn & Courtyard by Marriott
- · In walking distance to planned fitness center, restaurants, and retail
- Easy access to SR 417, SR 528, Florida's Turnpike and minutes from Orlando Int'l Airport
- · Multiple housing options nearby

#### LAKE NONA TOWN CENTER IS CONVENIENTLY LOCATED NEAR

Nemours Children's Hospital UCF College of Medicine VA Medical Center UF Research & Academic Center GuideWell Innovation Center Sanford Burnham Prebys Medical Discovery Institute USTA's National Campus Restaurants Laureate Park Village Walk Landon House (Urban-Style Apartments) Watermark Apartments