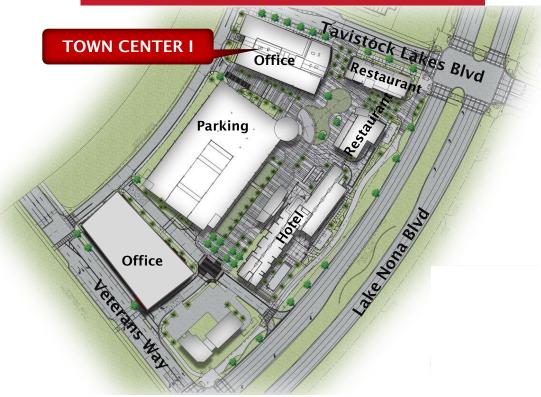

### PROJECT FEATURES:

- · Class-A space with upgraded finishes throughout
- Beautifully landscaped plaza with outdoor seating, restaurants and entertainment
- · Parking in multi-level garage free of charge to tenants
- · Adjacent to 204-room, Residence Inn & Courtyard by Marriott
- · In walking distance to planned fitness center, restaurants, and retail
- Easy access to SR 417, SR 528, Florida's Turnpike and minutes from Orlando Int'l Airport
- · Multiple housing options nearby

### OFFICE SPACE AVAILABLE

For more information, please contact:

**GINGER VETTER** 

direct: 407.816.6686 cell: 407.619.5245 gvetter@tavistock.com

The next phase of Lake Nona Town Center will include an open-air mix of shops, restaurants, entertainment venues, hotels, and office space.