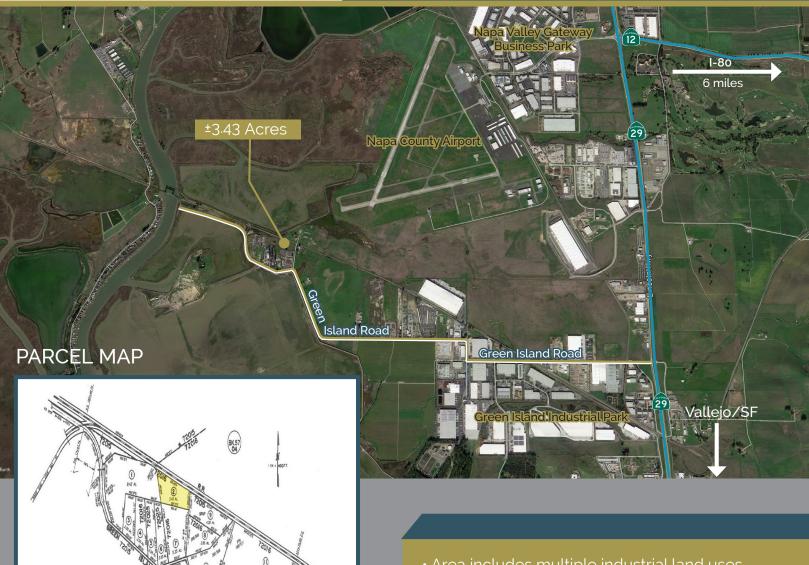

### ±3.43 Acres of Industrial Land

GREEN ISLAND ROAD | AMERICAN CANYON NAPA COUNTY

- · Entrance just off Green Island Road in American Canyon
- Six minutes from Highway 29 (2.5 miles)
- Rectangular, level and clear/vacant parcel
- · Zoned for general industrial
- Potential rail spur
- · Well and septic available
- Ideal contractor yard site

• Area includes multiple industrial land uses (wine warehouses, vineyards, distribution, storage yards and contractor yards).

- ±200 ft frontage x ±550 ft depth
- Adjacent to Union Pacific rail line
- PG&E, well and septic can be available