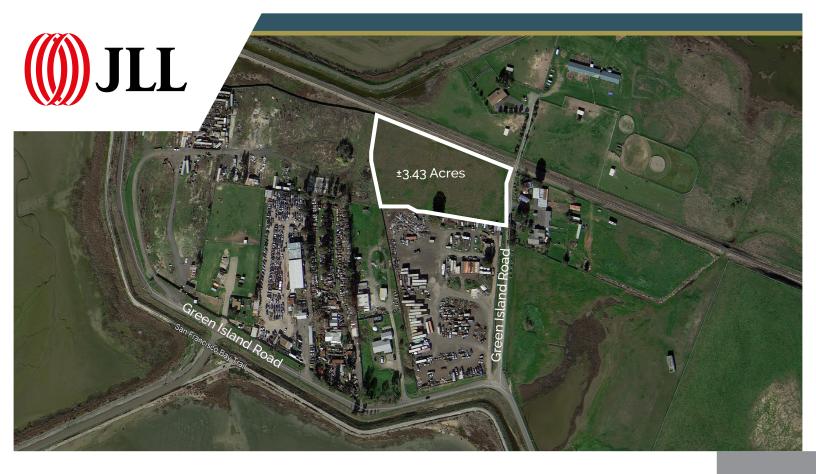

### ±3.43 Acres of Industrial Land

GREEN ISLAND ROAD | AMERICAN CANYON NAPA COUNTY

- · Entrance just off Green Island Road in American Canyon
- Six minutes from Highway 29 (2.5 miles)
- Rectangular, level and clear/vacant parcel
- · Zoned for general industrial
- Potential rail spur
- · Well and septic available
- Ideal contractor yard site

• Area includes multiple industrial land uses (wine warehouses, vineyards, distribution, storage yards and contractor yards).

- ±200 ft frontage x ±550 ft depth
- Adjacent to Union Pacific rail line
- PG&E, well and septic can be available